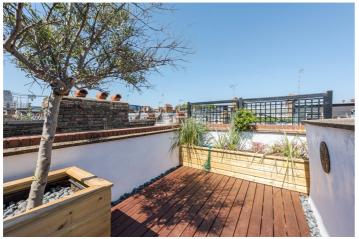

### AT A GLANCE

- Four Double Bedrooms
- Roof Terrace
- Recently Refurbished
- Double Reception Room
- Unfurnished
- Council Tax Band: G

Winkworth

has undergone some recent refurbishment and is beautifully presented throughout.

Accommodation on the ground floor comprises a modern kitchen / breakfast room with adjoining dining room and a useful utility room with convenient WC. The first floor boasts a most impressive double reception with grand proportions, additional double bedroom and a rare galleried landing with an abundance of built-in storage. The second floor is reserved for the sizeable master bedroom complete with its own dressing area, luxurious en-suite and main family bathroom. On the top floor can be found a further substantial double bedroom (ensuite) and a superb, private decked roof terrace.