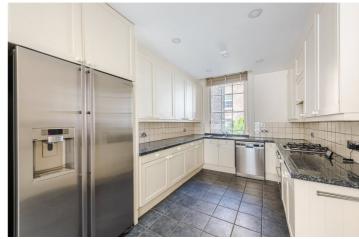

has undergone some recent refurbishment and is beautifully presented throughout.

Accommodation on the ground floor comprises a modern kitchen / breakfast room with adjoining dining room and a useful utility room with convenient WC. The first floor boasts a most impressive double reception with grand proportions, additional double bedroom and a rare galleried landing with an abundance of built-in storage. The second floor is reserved for the sizeable master bedroom complete with its own dressing area, luxurious en-suite and main family bathroom. On the top floor can be found a further substantial double bedroom (ensuite) and a superb, private decked roof terrace.