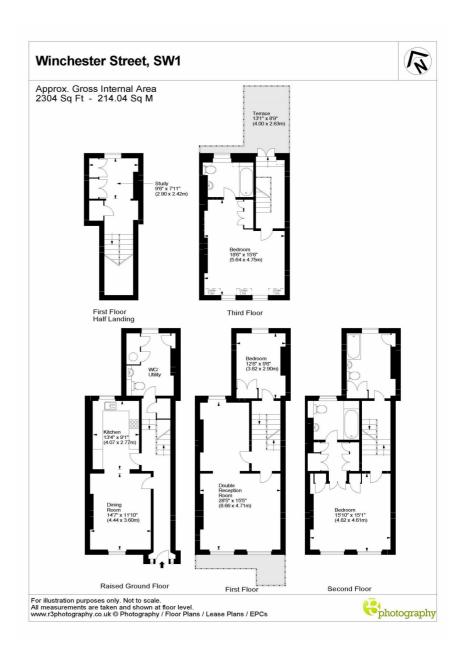

has undergone some recent refurbishment and is beautifully presented throughout.

Accommodation on the ground floor comprises a modern kitchen / breakfast room with adjoining dining room and a useful utility room with convenient WC. The first floor boasts a most impressive double reception with grand proportions, additional double bedroom and a rare galleried landing with an abundance of built-in storage. The second floor is reserved for the sizeable master bedroom complete with its own dressing area, luxurious en-suite and main family bathroom. On the top floor can be found a further substantial double bedroom (ensuite) and a superb, private decked roof terrace.