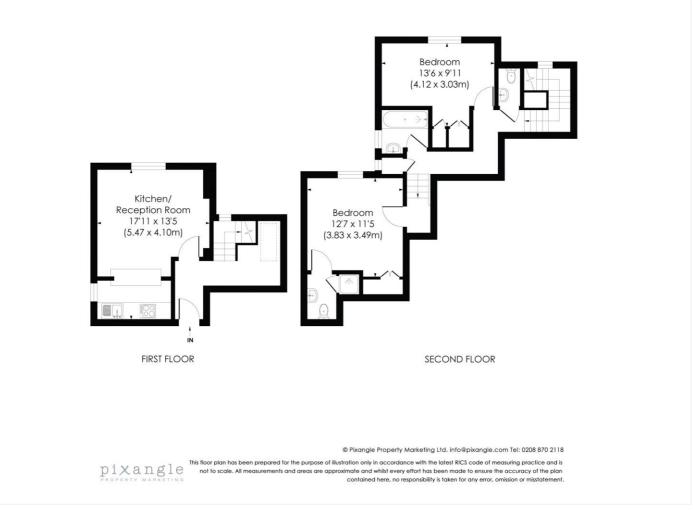

#### **IDMISTON ROAD, SE27**

Approx. Gross Internal Floor Area 722 Sq. ft/ 67.10 Sq. m

This floorplan is for illustration purposes only and is not to scale. The position and size of doors, windows, appliances and other features are approximate.