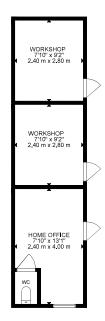

## OFFERS IN EXCESS OF £500,000 FREEHOLD

A fantastic opportunity to purchase a deceptively spacious four double bedroom, two bathroom detached chalet style home. The property further benefits from uninterrupted views over fields, off road parking for several vehicles as well as an outdoor home office/annexe with w.c and workshops.

Detached Chalet Style Home Two Bathrooms Master With Dressing Room Four Bedrooms Lots of Reception Space Utility Room Garden With Views Directly Over Fields Driveway For Several Vehicles Home Office/Annexe With W.C Workshops & Car Port