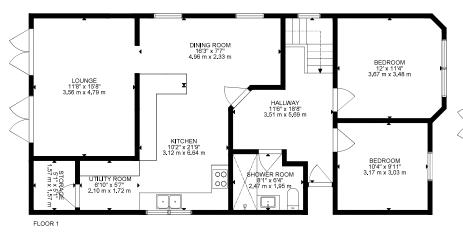

## OFFERS IN EXCESS OF £500,000 FREEHOLD

A fantastic opportunity to purchase a deceptively spacious four double bedroom, two bathroom detached chalet style home. The property further benefits from uninterrupted views over fields, off road parking for several vehicles as well as an outdoor home office/annexe with w.c and workshops.

Detached Chalet Style Home Two Bathrooms Master With Dressing Room Four Bedrooms Lots of Reception Space Utility Room Garden With Views Directly Over Fields Driveway For Several Vehicles Home Office/Annexe With W.C Workshops & Car Port