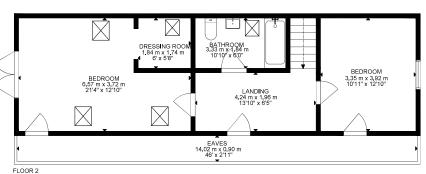

## OFFERS IN EXCESS OF £500,000 FREEHOLD

A fantastic opportunity to purchase a deceptively spacious four double bedroom, two bathroom detached chalet style home. The property further benefits from uninterrupted views over fields, off road parking for several vehicles as well as an outdoor home office/annexe with w.c and workshops.

Detached Chalet Style Home Two Bathrooms Master With Dressing Room Four Bedrooms Lots of Reception Space Utility Room Garden With Views Directly Over Fields Driveway For Several Vehicles Home Office/Annexe With W.C Workshops & Car Port