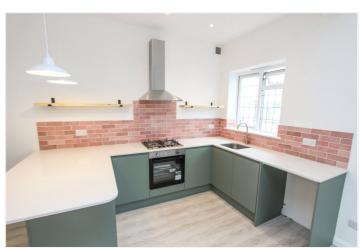

## **DESCRIPTION:**

Discover your new home in this NEWLY RENOVATED two-bedroom first-floor apartment, completed to a fantastic finished, available unfurnished and ready for immediate move-in.

Step into a bright and airy openplan living space, seamlessly connecting to a modern kitchen designed for both style and practicality. You'll find a brandnew electric oven, gas hob, and a dishwasher. slimline The breakfast bar adds further layer of convenience. Throughout the apartment, enjoy the fresh feel of newly installed flooring, laminate to the hallway, kitchen/living area, and plush carpet adding warmth to the bedrooms.

need or desire.

Approx. Room Sizes:-

Kitchen/Lounge/Diner - 19' 9 x 14' 4 (max)

Bedroom 1 - 12' 2 x 10' 1

Bedroom 2 - 7' 2 x 10' 1

Agents Notes: Council Tax Band – A
Electricity Supply – Mains standard
Gas Supply – Mains standard
Water Supply – Mains standard
Sewerage – Mains standard
Heating – Gas central heating
Broadband