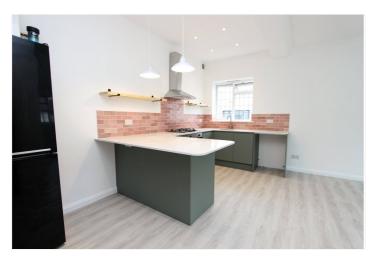

## **DESCRIPTION:**

Discover your new home in this NEWLY RENOVATED two-bedroom first-floor apartment, completed to a fantastic finished, available unfurnished and ready for immediate move-in.

Step into a bright and airy openplan living space, seamlessly connecting to a modern kitchen designed for both style and practicality. You'll find a brandnew electric oven, gas hob, and a dishwasher. slimline The breakfast bar adds further layer of convenience. Throughout the apartment, enjoy the fresh feel of newly installed flooring, laminate to the hallway, kitchen/living area, and plush carpet adding warmth to the bedrooms.

need or desire.

Approx. Room Sizes:-

Kitchen/Lounge/Diner - 19' 9 x 14' 4 (max)

Bedroom 1 - 12' 2 x 10' 1

Bedroom 2 - 7' 2 x 10' 1

Agents Notes: Council Tax Band – A
Electricity Supply – Mains standard
Gas Supply – Mains standard
Water Supply – Mains standard
Sewerage – Mains standard
Heating – Gas central heating
Broadband