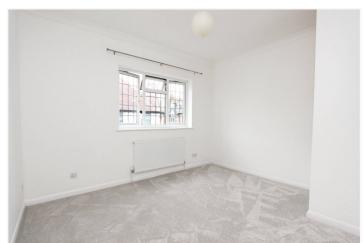

## **DESCRIPTION:**

Discover your new home in this NEWLY RENOVATED two-bedroom first-floor apartment, completed to a fantastic finished, available unfurnished and ready for immediate move-in.

Step into a bright and airy openplan living space, seamlessly connecting to a modern kitchen designed for both style and practicality. You'll find a brandnew electric oven, gas hob, and a dishwasher. slimline The breakfast bar adds further layer of convenience. Throughout the apartment, enjoy the fresh feel of newly installed flooring, laminate to the hallway, kitchen/living area, and plush carpet adding warmth to the bedrooms.

need or desire.

Approx. Room Sizes:-

Kitchen/Lounge/Diner - 19' 9 x 14' 4 (max)

Bedroom 1 - 12' 2 x 10' 1

Bedroom 2 - 7' 2 x 10' 1

Agents Notes: Council Tax Band – A
Electricity Supply – Mains standard
Gas Supply – Mains standard
Water Supply – Mains standard
Sewerage – Mains standard
Heating – Gas central heating
Broadband