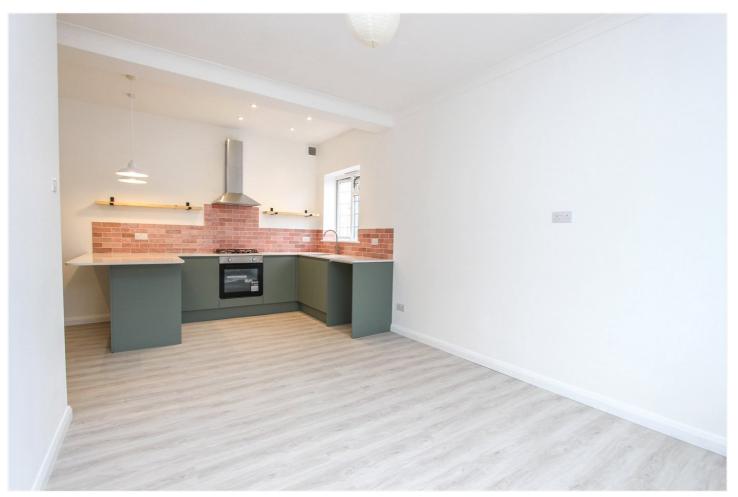

## **DESCRIPTION:**

Discover your new home in this NEWLY RENOVATED two-bedroom first-floor apartment, completed to a fantastic finished, available unfurnished and ready for immediate move-in.

Step into a bright and airy openplan living space, seamlessly connecting to a modern kitchen designed for both style and practicality. You'll find a brandnew electric oven, gas hob, and a dishwasher. slimline The breakfast bar adds further layer of convenience. Throughout the apartment, enjoy the fresh feel of newly installed flooring, laminate to the hallway, kitchen/living area, and plush carpet adding warmth to the bedrooms.

Thoughtful touches have been added throughout; the main bedroom offers smart storage solutions with convenient shelving space, while the bright, newly fitted bathroom provides handy shelving perfect for towels and toiletries. Wall sockets in the lounge allow tenants to mount their TVs for smart space saving.