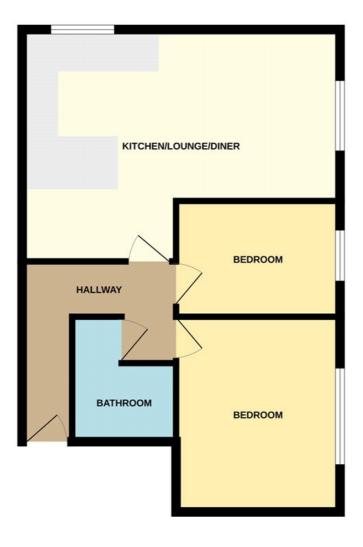

need or desire.

Approx. Room Sizes:-

Kitchen/Lounge/Diner - 19' 9 x 14' 4 (max)

Bedroom 1 - 12' 2 x 10' 1

Bedroom 2 - 7' 2 x 10' 1

Agents Notes: Council Tax Band – A
Electricity Supply – Mains standard
Gas Supply – Mains standard
Water Supply – Mains standard
Sewerage – Mains standard
Heating – Gas central heating
Broadband

## FIRST FLOOR

Whilst every attempt has been made to ensure the accuracy of the floorplan contained here, measurements of doors, windows, rooms and any other items are approximate and no responsibility is taken for any error, omission or mis-statement. This plan is for illustrative purposes only and should be used as such by any prospective purchaser. The services, systems and appliances shown have not been tested and no guarante as to their operability or efficiency; can be given.

This floorplan is for illustration purposes only and is not to scale. The position and size of doors, windows, appliances and other features are approximate.

Leigh On Sea | 01702 470625 | leighonsea@winkworth.co.uk