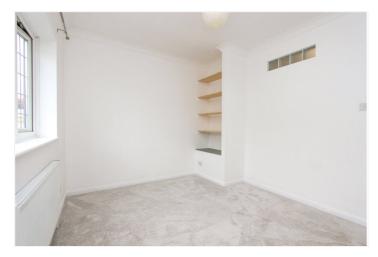

Thoughtful touches have been added throughout; the main bedroom offers smart storage solutions with convenient shelving space, while the bright, newly fitted bathroom provides handy shelving perfect for towels and toiletries. Wall sockets in the lounge allow tenants to mount their TVs for smart space saving.

need or desire.

Approx. Room Sizes:-

Kitchen/Lounge/Diner - 19' 9 x 14' 4 (max)

Bedroom 1 - 12' 2 x 10' 1

Bedroom 2 - 7' 2 x 10' 1

Agents Notes: Council Tax Band – A
Electricity Supply – Mains standard
Gas Supply – Mains standard
Water Supply – Mains standard
Sewerage – Mains standard
Heating – Gas central heating
Broadband