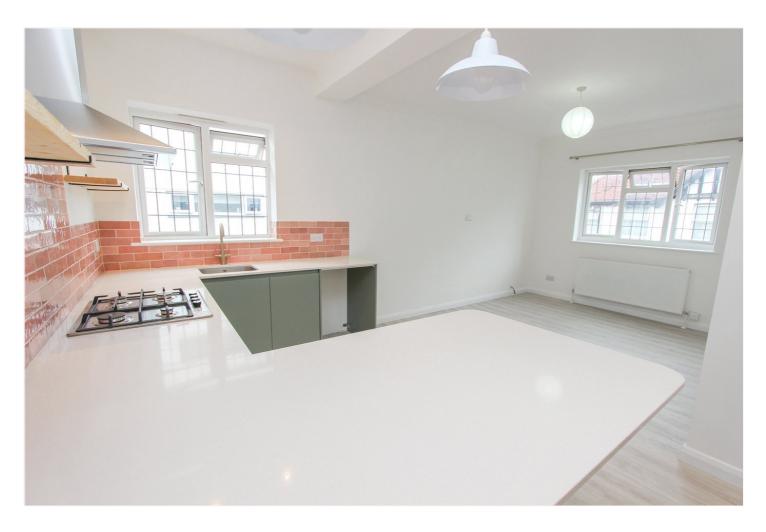

## **DESCRIPTION:**

Discover your new home in this NEWLY RENOVATED two-bedroom first-floor apartment, completed to a fantastic finished, available unfurnished and ready for immediate move-in.

Step into a bright and airy openplan living space, seamlessly connecting to a modern kitchen designed for both style and practicality. You'll find a brandnew electric oven, gas hob, and a dishwasher. slimline The breakfast bar adds further layer of convenience. Throughout the apartment, enjoy the fresh feel of newly installed flooring, laminate to the hallway, kitchen/living area, and plush carpet adding warmth to the bedrooms.