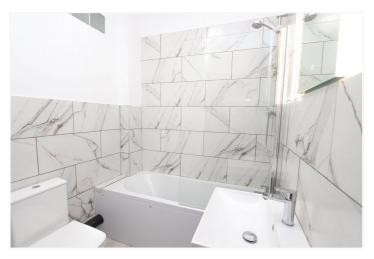

Thoughtful touches have been added throughout; the main bedroom offers smart storage solutions with convenient shelving space, while the bright, newly fitted bathroom provides handy shelving perfect for towels and toiletries. Wall sockets in the lounge allow tenants to mount their TVs for smart space saving.