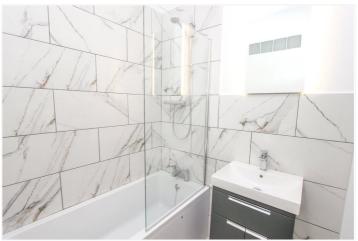

Thoughtful touches have been added throughout; the main bedroom offers smart storage solutions with convenient shelving space, while the bright, newly fitted bathroom provides handy shelving perfect for towels and toiletries. Wall sockets in the lounge allow tenants to mount their TVs for smart space saving.