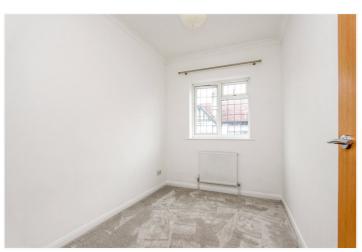

## **DESCRIPTION:**

Discover your new home in this NEWLY RENOVATED two-bedroom first-floor apartment, completed to a fantastic finished, available unfurnished and ready for immediate move-in.

Step into a bright and airy openplan living space, seamlessly connecting to a modern kitchen designed for both style and practicality. You'll find a brandnew electric oven, gas hob, and a dishwasher. slimline The breakfast bar adds further layer of convenience. Throughout the apartment, enjoy the fresh feel of newly installed flooring, laminate to the hallway, kitchen/living area, and plush carpet adding warmth to the bedrooms.

need or desire.

Approx. Room Sizes:-

Kitchen/Lounge/Diner - 19' 9 x 14' 4 (max)

Bedroom 1 - 12' 2 x 10' 1

Bedroom 2 - 7' 2 x 10' 1

Agents Notes: Council Tax Band – A
Electricity Supply – Mains standard
Gas Supply – Mains standard
Water Supply – Mains standard
Sewerage – Mains standard
Heating – Gas central heating
Broadband