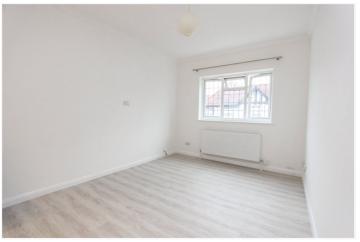

Thoughtful touches have been added throughout; the main bedroom offers smart storage solutions with convenient shelving space, while the bright, newly fitted bathroom provides handy shelving perfect for towels and toiletries. Wall sockets in the lounge allow tenants to mount their TVs for smart space saving.