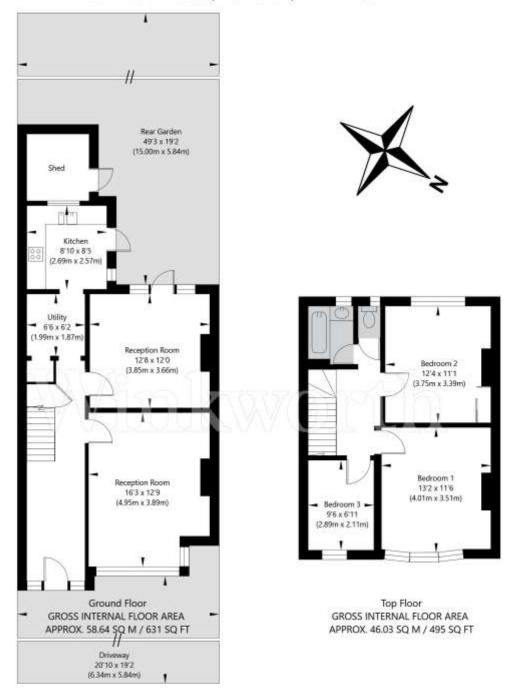

## Hamilton Road, London, NW11 9EB

APPROXIMATE GROSS INTERNAL FLOOR AREA 104.67 SQ M / 1126 SQ FT
THIS FLOOR PLAN IS FOR ILLUSTRATIVE PURPOSES ONLY AND
SHOULD BE USED FOR THIS PURPOSE BY PROSPECTIVE APPLICANTS AS ITS NOT TO SCALE.