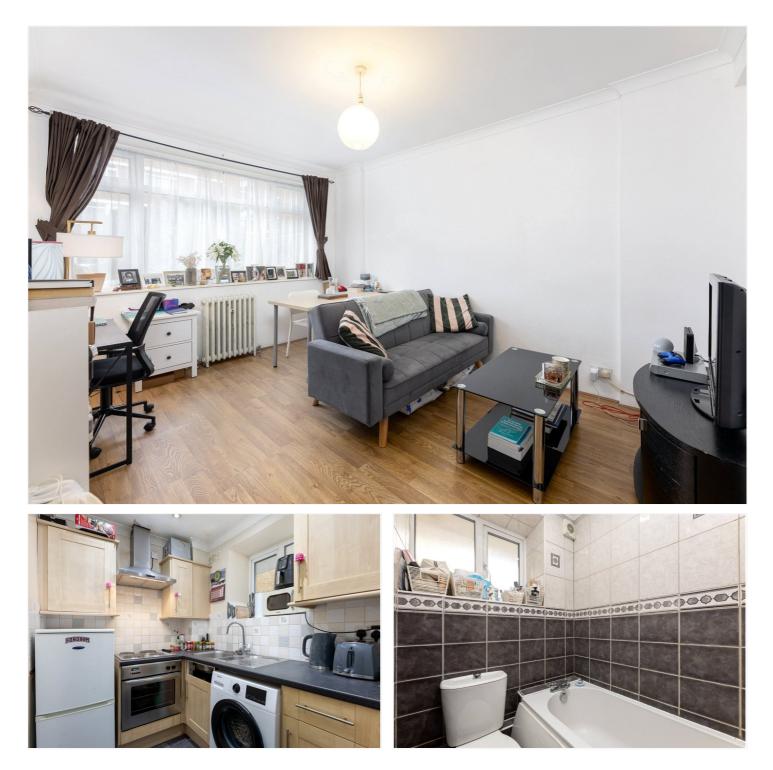

### **DESCRIPTION:**

Situated on the ground floor with views of well-maintained communal gardens this property is conveniently located in an attractive building in central Putney.

Comprising of a separate kitchen, living room, bedroom and bathroom the flat would suit a single occupant or couple looking for a safe and convenient location with added benefits of communal gardens and onsite porter.