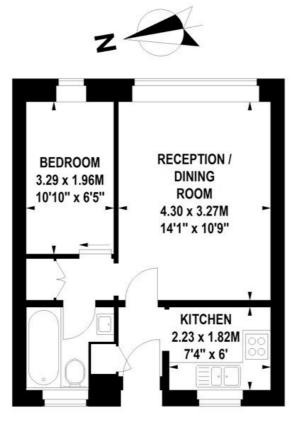

## Ormonde Court, Upper Richmond Road, SW15

Approximate Gross Internal Area 34 sq.m / 366 sq. ft

### **Ground Floor**

Floor Plan produced for WINKWORTH by Mays Floorplans © . Tel 020 3397 4594 Illustration for identification purposes only, not to scale All measurements are maximum, and include wardrobes and window bays where applicable

This floorplan is for illustration purposes only and is not to scale. The position and size of doors, windows, appliances and other features are approximate.

Deposit: 1 week's rent

Holding Deposit: 5 weeks' rent