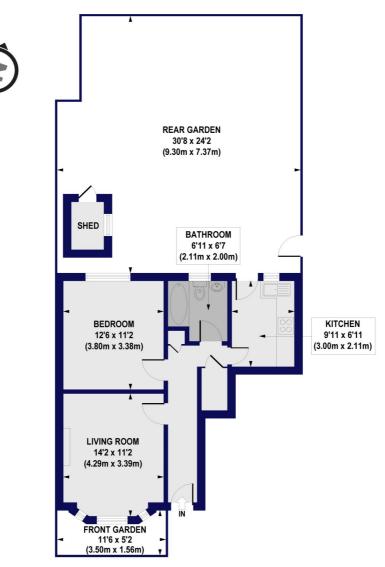

## Laurel Bank, Finchley Park, N12 Approx. Gross Internal Floor Area 511 sq. ft / 47.44 sq. m

**GROUND FLOOR** 

All measurements of walls, doors, windows, fittings and appliances, including their size and location, are shown as standard sizes and do not constitute any warranty or representation by the seller, their agent or CP Creative. Any intending purchaser must satisfy himself by inspection or otherwise as to the correctness of the information contained in these plans. This plan is for illustrative purposes only and should be used as such by any prospective purchasers.