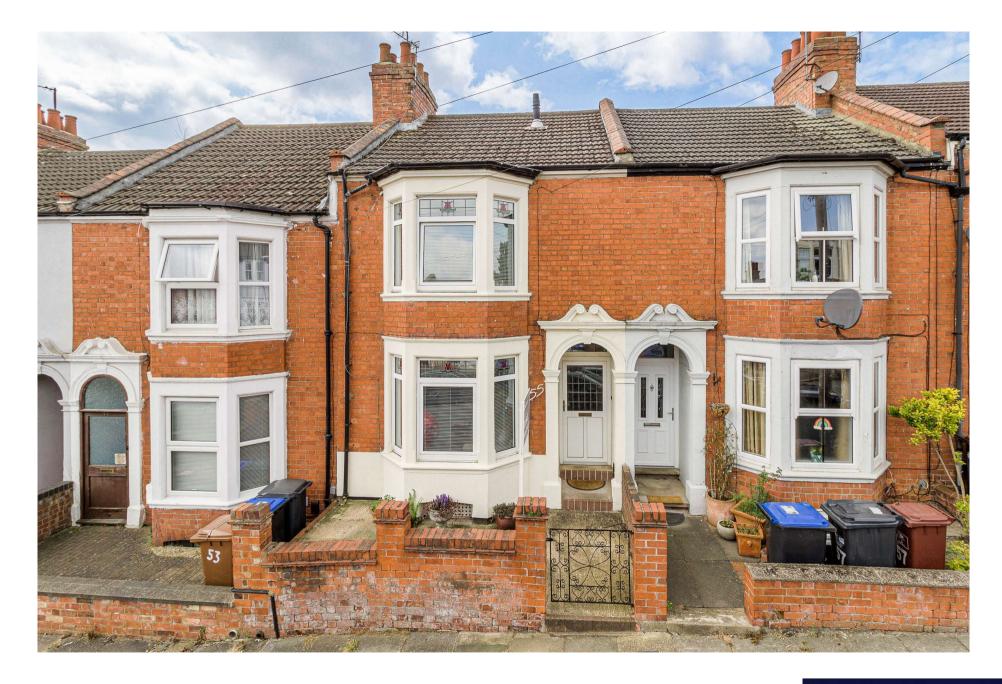

## ADAMS AVENUE, NORTHAMPTON, NORTHAMPTONSHIRE, NN1

Situated in the tree lined Avenue, is this three bedroom bay fronted Victorian home, which is offered for sale with NO ONWARD CHAIN.

The accommodation briefly comprises, Entrance Hall, Open plan, bay fronted Lounge/dining room. Hand crafted kitchen with granite work tops and marble flooring, separate utility room and cloakroom. The garden is west facing.

Externally to the rear, there is a West facing rear garden. The garden has matured with a delightful range of shrubs and trees. At the rear of the garden is an area of hardstanding.

The property is located close to Abington Park. Abington Park is Northampton's oldest and most popular park. It contains many fine features including Abington Park Museum, sports facilities, a cafe, flower displays, lakes, and a garden for the blind. Beneath the surface lies the archaeological remains of the old medieval village. There are many varieties of shops, restaurants and cafes along the popular Wellingborough Road.