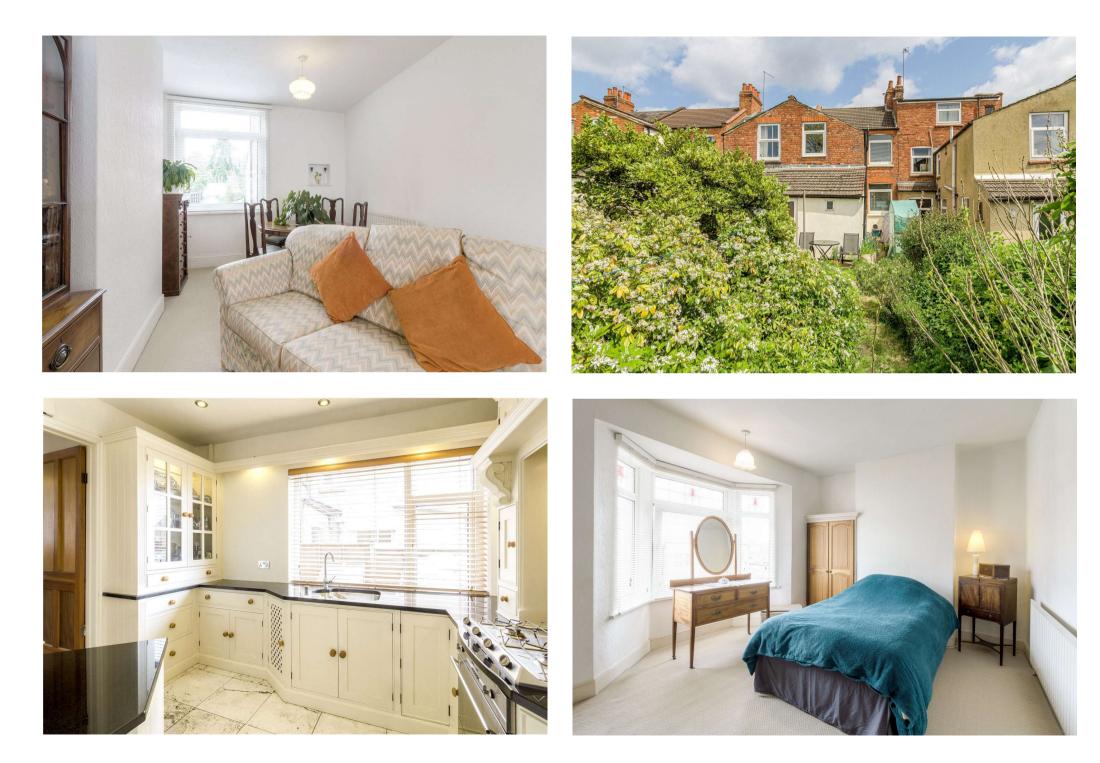

## ADAMS AVENUE, NORTHAMPTON, NORTHAMPTONSHIRE, NN1

Situated in the tree lined Avenue, is this three bedroom bay fronted Victorian home, which is offered for sale with NO ONWARD CHAIN.

The accommodation briefly comprises, Entrance Hall, Open plan, bay fronted Lounge/dining room. Hand crafted kitchen with granite work tops and marble flooring, separate utility room and cloakroom. The garden is west facing.

To the first floor there are two double bedrooms and a nursery/study third room. The master bedroom is situated to the front of the property. The shower room has been modernised to incorporate a large walk in shower, low flush WC and pedestal wash hand basin.

Externally to the rear, there is a West facing rear garden. The garden has matured with a delightful range of shrubs and trees. At the rear of the garden is an area of hardstanding.

The property is located close to Abington Park. Abington Park is Northampton's oldest and most popular park. It contains many fine features including Abington Park Museum, sports facilities, a cafe, flower displays, lakes, and a garden for the blind. Beneath the surface lies the archaeological remains of the old medieval village. There are many varieties of shops, restaurants and cafes along the popular Wellingborough Road.