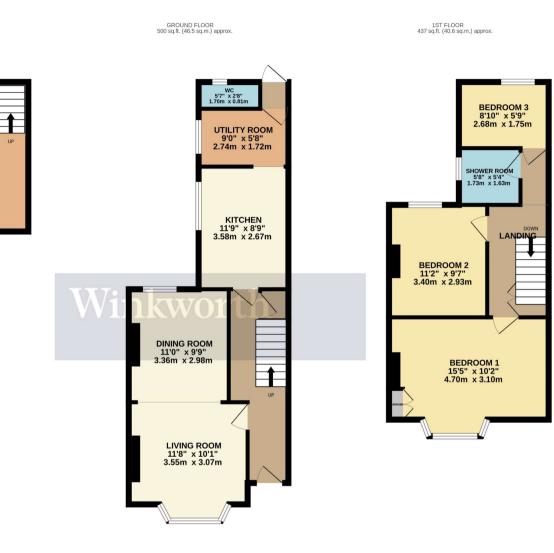

TOTAL FLOOR AREA : 1116 sq.ft. (103.7 sq.m.) approx.

Whilst every attempt has been made to ensure the accuracy of the floorplan contained here, measurements of doors, wholeway, rooms and any other terms are approximate and no responsibility is taken to rary error, omission or mis-statement. This plan is for illustrative purposes only and should be used as such by any prospective purchaser. The services, systems and appliances shown have not been tested and no guarantee as to their operability or efficiency can be given. Made with Metropix 20203

Northampton | 01604 204455 | northampton@winkworth.co.uk

winkworth.co.uk

BASEMENT 178 sq.ft. (16.6 sq.m.) approx.

> CELLAR 15'7" x 10'1" 4.75m x 3.07m