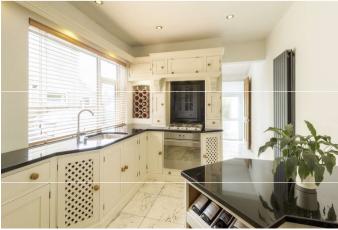

## ADAMS AVENUE, NORTHAMPTON, NORTHAMPTONSHIRE, NN1

Situated in the tree lined Avenue, is this three bedroom bay fronted Victorian home, which is offered for sale with NO ONWARD CHAIN.

The accommodation briefly comprises, Entrance Hall, Open plan, bay fronted Lounge/dining room. Hand crafted kitchen with granite work tops and marble flooring, separate utility room and cloakroom. The garden is west facing.