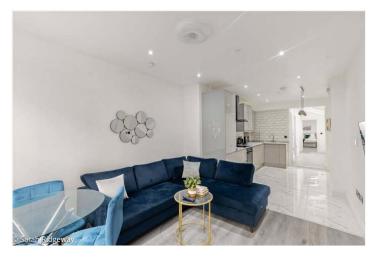

## **DESCRIPTION:**

A stunning flat, situated in a highly sought-after street in East Dulwich. This beautifully presented and recently refurbished, large two double-bedroom conversion flat is situated right in the centre of East Dulwich on North Cross Road. The property comprises two double bedrooms, a modern bathroom, and a bright and spacious open plan kitchen-living room, complete with a fully fitted kitchen with built-in appliances and doors leading out to a private patio to rear. This is a fantastic flat in a superb location, with easy access to the bars, restaurants, shops, and cinema on Lordship Lane. Transport links are provided via East Dulwich for direct links to London Bridge or alternatively a short bus to Denmark Hill station for the overground.

## **AT A GLANCE**

- Two Double Bedrooms
- Ground Floor Flat
- Open Plan Kitchen-Reception
- Modern Shower Room
- Patio
- Freehold
- Chain Free
- Recently Renovated