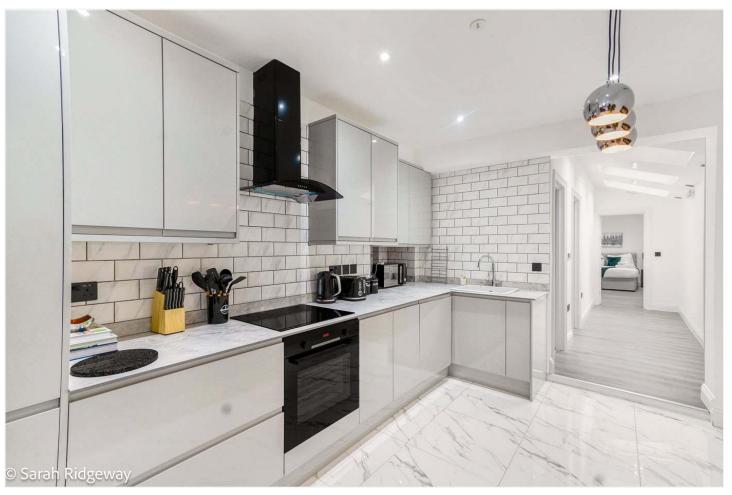

## **DESCRIPTION:**

A stunning flat, situated in a highly sought-after street in East Dulwich. This beautifully presented and recently refurbished, large two double-bedroom conversion flat is situated right in the centre of East Dulwich on North Cross Road. The property comprises two double bedrooms, a modern bathroom, and a bright and spacious open plan kitchen-living room, complete with a fully fitted kitchen with built-in appliances and doors leading out to a private patio to rear. This is a fantastic flat in a superb location, with easy access to the bars, restaurants, shops, and cinema on Lordship Lane. Transport links are provided via East Dulwich for direct links to London Bridge or alternatively a short bus to Denmark Hill station for the overground.

## **AT A GLANCE**

- Two Double Bedrooms
- Ground Floor Flat
- Open Plan Kitchen-Reception
- Modern Shower Room
- Patio
- Freehold
- Chain Free
- Recently Renovated