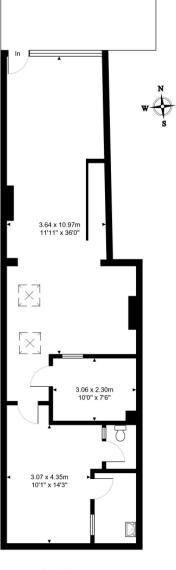

## North Cross Road, East Dulwich, SE22

Total Area: 76.3 m² ... 821 ft²

Ground Floor

This plan is for layout guidance only. Drawn in accordance with RICS guidelines. Not drawn to scale unless stated.

This floorplan is for illustration purposes only and is not to scale. The position and size of doors, windows, appliances and other features are approximate.