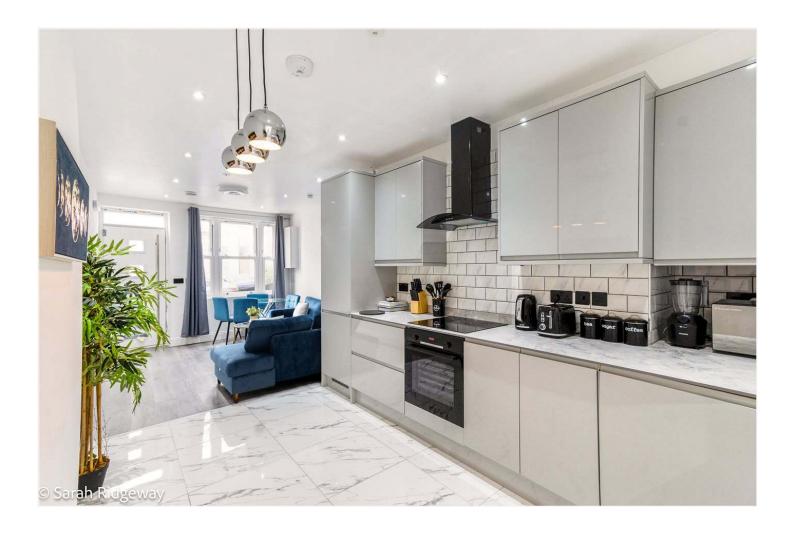

## **DESCRIPTION:**

A stunning flat, situated in a highly sought-after street in East Dulwich. This beautifully presented and recently refurbished, large two double-bedroom conversion flat is situated right in the centre of East Dulwich on North Cross Road. The property comprises two double bedrooms, a modern bathroom, and a bright and spacious open plan kitchen-living room, complete with a fully fitted kitchen with built-in appliances and doors leading out to a private patio to rear. This is a fantastic flat in a superb location, with easy access to the bars, restaurants, shops, and cinema on Lordship Lane. Transport links are provided via East Dulwich for direct links to London Bridge or alternatively a short bus to Denmark Hill station for the overground.

## **AT A GLANCE**

- Two Double Bedrooms
- Ground Floor Flat
- Open Plan Kitchen-Reception
- Modern Shower Room
- Patio
- Freehold
- Chain Free
- Recently Renovated