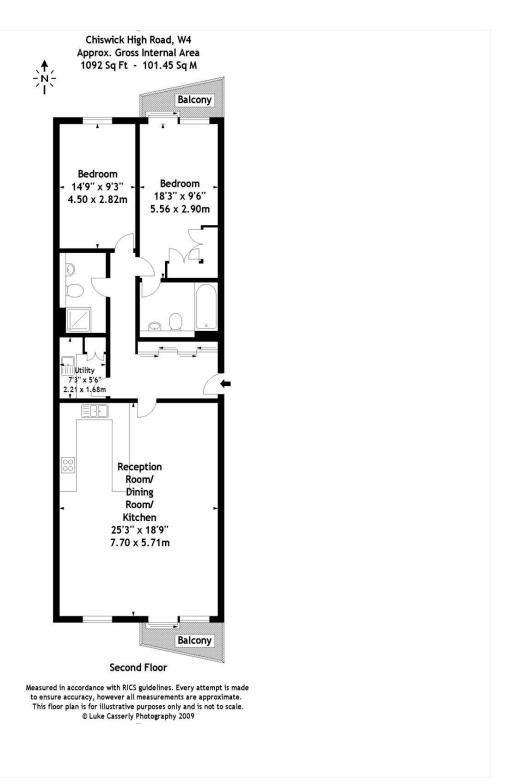

## **ACCOMMODATION**

2 Bedrooms,1 Reception Room,2 Bathrooms, Flat/Apartment,Upper Floor with Lift, Balcony,Off Street Parking,Furnished

This floorplan is for illustration purposes only and is not to scale. The position and size of doors, windows, appliances and other features are approximate.