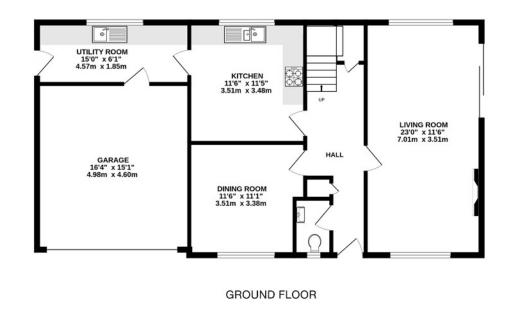

#### GRANGE GARDENS BANSTEAD, SURREY, SM7

This delightful house is offered to the market for the first time in 40 years, and has been well maintained throughout.

The ground floor briefly comprises; welcoming entrance hall, triple aspect living room with a feature fireplace and sliding patio doors to the garden, a separate dining room, a generous sized kitchen/breakfast room, with ample cupboard and worktop space and some integrated appliances, and an adjacent utility room which has a door to the side/garden. A downstairs cloakroom completes the ground floor.

#### Hallway

- Living Room 23'0" x 11'6" (7.01m x 3.51m)
- Dining Room 11'6" x 11'1" (3.51m x 3.38m)
- Kitchen/Breakfast Room 11'6" x 11'5" (3.51m x 3.48m)
- Utility 15'0" x 6'1" (4.57m x 1.85m)
- Cloakroom
- Bedroom 1 13'8" x 11'6" (4.17m x 3.51m)
- Ensuite Bathroom
- Bedroom 2 15'7" x 9'9" (4.75m x 2.97m)
- Bedroom 3 9'8" x 8'0" (2.95m x 2.44m)
- Family Bathroom 8'10" x 8'10" (2.69m x 2.69m)
- Eaves Storage
- Double Garage 16'4" x 15'1" (4.98m x 4.60m)
- Rear Garden 51' x 18' (15.5 x 5.5m) approximately
- Side Garden 36' x 65' (10.9m x 19.8m) approximately