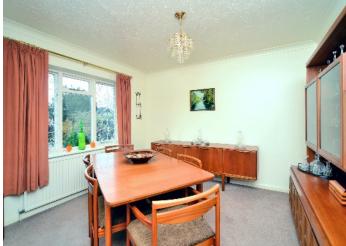

#### GRANGE GARDENS BANSTEAD, SURREY, SM7

This delightful house is offered to the market for the first time in 40 years, and has been well maintained throughout.

The ground floor briefly comprises; welcoming entrance hall, triple aspect living room with a feature fireplace and sliding patio doors to the garden, a separate dining room, a generous sized kitchen/breakfast room, with ample cupboard and worktop space and some integrated appliances, and an adjacent utility room which has a door to the side/garden. A downstairs cloakroom completes the ground floor.

#### Hallway

- Living Room 23'0" x 11'6" (7.01m x 3.51m)
- Dining Room 11'6" x 11'1" (3.51m x 3.38m)
- Kitchen/Breakfast Room 11'6" x 11'5" (3.51m x 3.48m)
- Utility 15'0" x 6'1" (4.57m x 1.85m)
- Cloakroom
- Bedroom 1 13'8" x 11'6" (4.17m x 3.51m)
- Ensuite Bathroom
- Bedroom 2 15'7" x 9'9" (4.75m x 2.97m)
- Bedroom 3 9'8" x 8'0" (2.95m x 2.44m)
- Family Bathroom 8'10" x 8'10" (2.69m x 2.69m)
- Eaves Storage
- Double Garage 16'4" x 15'1" (4.98m x 4.60m)
- Rear Garden 51' x 18' (15.5 x 5.5m) approximately
- Side Garden 36' x 65' (10.9m x 19.8m) approximately