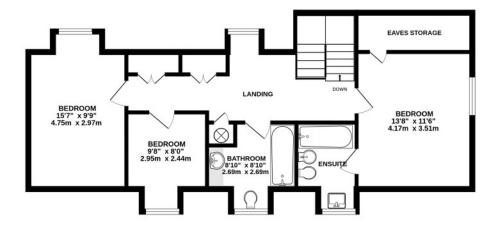

The first floor provides two double bedrooms with the principal bedroom benefiting from an ensuite bathroom, a further single bedroom and a family bathroom. There is also easily accessed storage space in the eaves.

#### Hallway

- Living Room 23'0" x 11'6" (7.01m x 3.51m)
- Dining Room 11'6" x 11'1" (3.51m x 3.38m)
- Kitchen/Breakfast Room 11'6" x 11'5" (3.51m x 3.48m)
- Utility 15'0" x 6'1" (4.57m x 1.85m)
- Cloakroom
- Bedroom 1 13'8" x 11'6" (4.17m x 3.51m)
- Ensuite Bathroom
- Bedroom 2 15'7" x 9'9" (4.75m x 2.97m)
- Bedroom 3 9'8" x 8'0" (2.95m x 2.44m)
- Family Bathroom 8'10" x 8'10" (2.69m x 2.69m)
- Eaves Storage
- Double Garage 16'4" x 15'1" (4.98m x 4.60m)
- Rear Garden 51' x 18' (15.5 x 5.5m) approximately
- Side Garden 36' x 65' (10.9m x 19.8m) approximately

FIRST FLOOR

Grange Gardens, Banstead INTERNAL FLOOR AREA (APPROX.) 1722 sq ft/ 160.0 sq m Garden extends to 105' (32.0m) approx.

Whilst every attempt has been made to ensure the accuracy of this floor plan, measurement of doors, windows, rooms and any other items are approximate and no responsibility is taken for any error, omission or mis-statement. Made with Metropix © 2023.