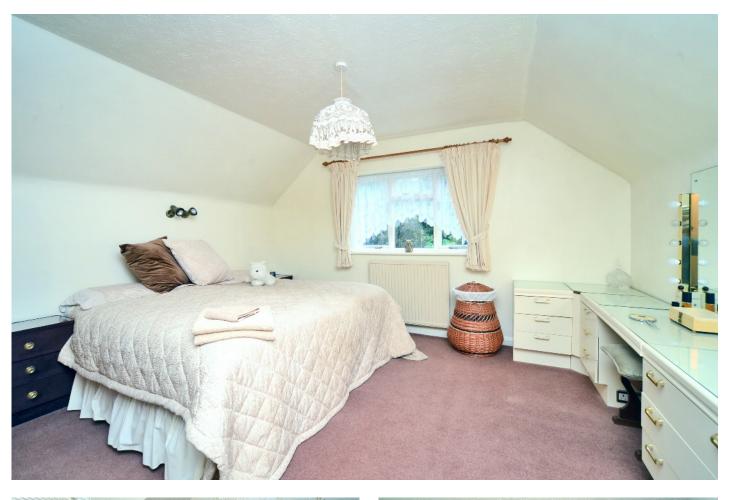

The first floor provides two double bedrooms with the principal bedroom benefiting from an ensuite bathroom, a further single bedroom and a family bathroom. There is also easily accessed storage space in the eaves.

#### Hallway

- Living Room 23'0" x 11'6" (7.01m x 3.51m)
- Dining Room 11'6" x 11'1" (3.51m x 3.38m)
- Kitchen/Breakfast Room 11'6" x 11'5" (3.51m x 3.48m)
- Utility 15'0" x 6'1" (4.57m x 1.85m)
- Cloakroom
- Bedroom 1 13'8" x 11'6" (4.17m x 3.51m)
- Ensuite Bathroom
- Bedroom 2 15'7" x 9'9" (4.75m x 2.97m)
- Bedroom 3 9'8" x 8'0" (2.95m x 2.44m)
- Family Bathroom 8'10" x 8'10" (2.69m x 2.69m)
- Eaves Storage
- Double Garage 16'4" x 15'1" (4.98m x 4.60m)
- Rear Garden 51' x 18' (15.5 x 5.5m) approximately
- Side Garden 36' x 65' (10.9m x 19.8m) approximately