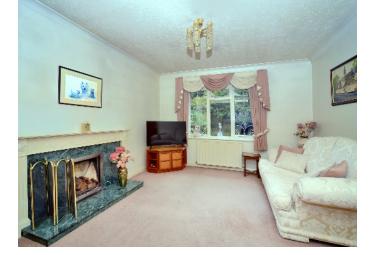

#### GRANGE GARDENS BANSTEAD, SURREY, SM7

This delightful house is offered to the market for the first time in 40 years, and has been well maintained throughout.

The ground floor briefly comprises; welcoming entrance hall, triple aspect living room with a feature fireplace and sliding patio doors to the garden, a separate dining room, a generous sized kitchen/breakfast room, with ample cupboard and worktop space and some integrated appliances, and an adjacent utility room which has a door to the side/garden. A downstairs cloakroom completes the ground floor.

#### Hallway

- Living Room 23'0" x 11'6" (7.01m x 3.51m)
- Dining Room 11'6" x 11'1" (3.51m x 3.38m)
- Kitchen/Breakfast Room 11'6" x 11'5" (3.51m x 3.48m)
- Utility 15'0" x 6'1" (4.57m x 1.85m)
- Cloakroom
- Bedroom 1 13'8" x 11'6" (4.17m x 3.51m)
- Ensuite Bathroom
- Bedroom 2 15'7" x 9'9" (4.75m x 2.97m)
- Bedroom 3 9'8" x 8'0" (2.95m x 2.44m)
- Family Bathroom 8'10" x 8'10" (2.69m x 2.69m)
- Eaves Storage
- Double Garage 16'4" x 15'1" (4.98m x 4.60m)
- Rear Garden 51' x 18' (15.5 x 5.5m) approximately
- Side Garden 36' x 65' (10.9m x 19.8m) approximately