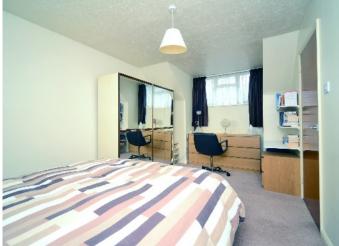

The first floor provides two double bedrooms with the principal bedroom benefiting from an ensuite bathroom, a further single bedroom and a family bathroom. There is also easily accessed storage space in the eaves.

#### Hallway

- Living Room 23'0" x 11'6" (7.01m x 3.51m)
- Dining Room 11'6" x 11'1" (3.51m x 3.38m)
- Kitchen/Breakfast Room 11'6" x 11'5" (3.51m x 3.48m)
- Utility 15'0" x 6'1" (4.57m x 1.85m)
- Cloakroom
- Bedroom 1 13'8" x 11'6" (4.17m x 3.51m)
- Ensuite Bathroom
- Bedroom 2 15'7" x 9'9" (4.75m x 2.97m)
- Bedroom 3 9'8" x 8'0" (2.95m x 2.44m)
- Family Bathroom 8'10" x 8'10" (2.69m x 2.69m)
- Eaves Storage
- Double Garage 16'4" x 15'1" (4.98m x 4.60m)
- Rear Garden 51' x 18' (15.5 x 5.5m) approximately
- Side Garden 36' x 65' (10.9m x 19.8m) approximately