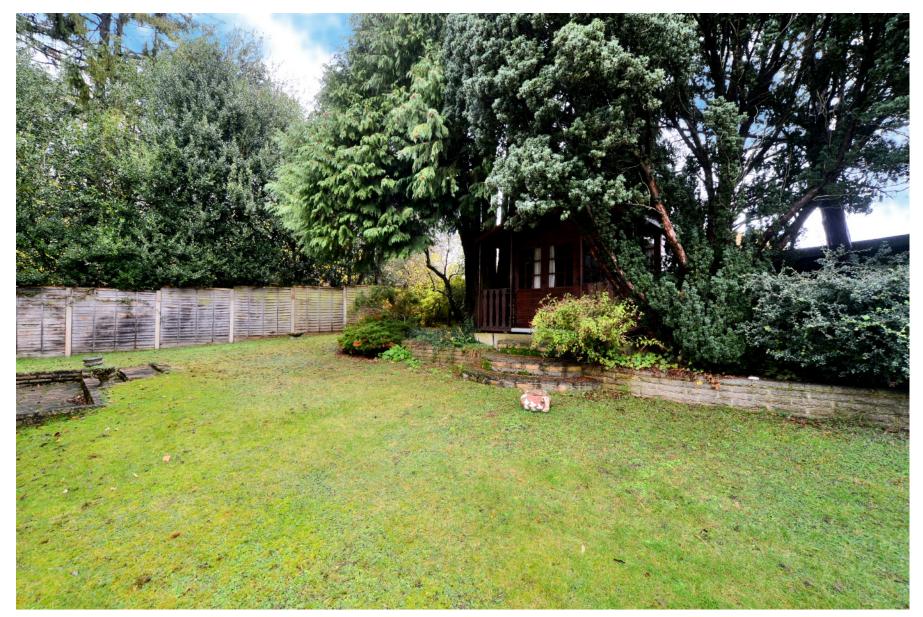

The attractive rear and side gardens wrap around the property, with mature hedge and tree borders creating a secluded feel, with a patio and seating area, second small patio, a large lawn, a good selection of shrubs, and a summer house.

#### Hallway

- Living Room 23'0" x 11'6" (7.01m x 3.51m)
- Dining Room 11'6" x 11'1" (3.51m x 3.38m)
- Kitchen/Breakfast Room 11'6" x 11'5" (3.51m x 3.48m)
- Utility 15'0" x 6'1" (4.57m x 1.85m)
- Cloakroom
- Bedroom 1 13'8" x 11'6" (4.17m x 3.51m)
- Ensuite Bathroom
- Bedroom 2 15'7" x 9'9" (4.75m x 2.97m)
- Bedroom 3 9'8" x 8'0" (2.95m x 2.44m)
- Family Bathroom 8'10" x 8'10" (2.69m x 2.69m)
- Eaves Storage
- Double Garage 16'4" x 15'1" (4.98m x 4.60m)
- Rear Garden 51' x 18' (15.5 x 5.5m) approximately
- Side Garden 36' x 65' (10.9m x 19.8m) approximately