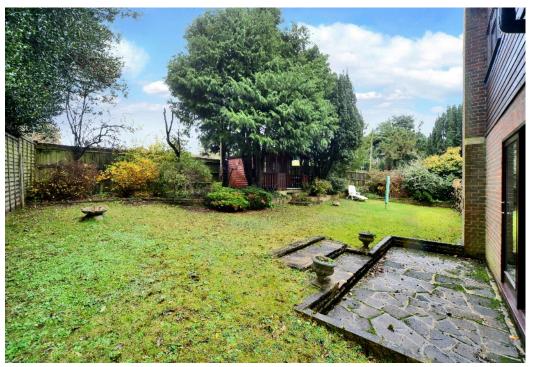

The attractive rear and side gardens wrap around the property, with mature hedge and tree borders creating a secluded feel, with a patio and seating area, second small patio, a large lawn, a good selection of shrubs, and a summer house.

#### Hallway

- Living Room 23'0" x 11'6" (7.01m x 3.51m)
- Dining Room 11'6" x 11'1" (3.51m x 3.38m)
- Kitchen/Breakfast Room 11'6" x 11'5" (3.51m x 3.48m)
- Utility 15'0" x 6'1" (4.57m x 1.85m)
- Cloakroom
- Bedroom 1 13'8" x 11'6" (4.17m x 3.51m)
- Ensuite Bathroom
- Bedroom 2 15'7" x 9'9" (4.75m x 2.97m)
- Bedroom 3 9'8" x 8'0" (2.95m x 2.44m)
- Family Bathroom 8'10" x 8'10" (2.69m x 2.69m)
- Eaves Storage
- Double Garage 16'4" x 15'1" (4.98m x 4.60m)
- Rear Garden 51' x 18' (15.5 x 5.5m) approximately
- Side Garden 36' x 65' (10.9m x 19.8m) approximately