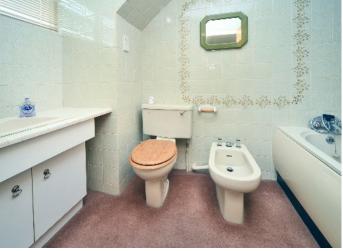

The first floor provides two double bedrooms with the principal bedroom benefiting from an ensuite bathroom, a further single bedroom and a family bathroom. There is also easily accessed storage space in the eaves.

#### Hallway

- Living Room 23'0" x 11'6" (7.01m x 3.51m)
- Dining Room 11'6" x 11'1" (3.51m x 3.38m)
- Kitchen/Breakfast Room 11'6" x 11'5" (3.51m x 3.48m)
- Utility 15'0" x 6'1" (4.57m x 1.85m)
- Cloakroom
- Bedroom 1 13'8" x 11'6" (4.17m x 3.51m)
- Ensuite Bathroom
- Bedroom 2 15'7" x 9'9" (4.75m x 2.97m)
- Bedroom 3 9'8" x 8'0" (2.95m x 2.44m)
- Family Bathroom 8'10" x 8'10" (2.69m x 2.69m)
- Eaves Storage
- Double Garage 16'4" x 15'1" (4.98m x 4.60m)
- Rear Garden 51' x 18' (15.5 x 5.5m) approximately
- Side Garden 36' x 65' (10.9m x 19.8m) approximately