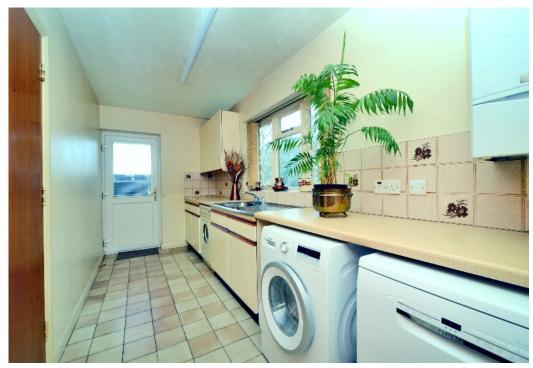

#### GRANGE GARDENS BANSTEAD, SURREY, SM7

This delightful house is offered to the market for the first time in 40 years, and has been well maintained throughout.

The ground floor briefly comprises; welcoming entrance hall, triple aspect living room with a feature fireplace and sliding patio doors to the garden, a separate dining room, a generous sized kitchen/breakfast room, with ample cupboard and worktop space and some integrated appliances, and an adjacent utility room which has a door to the side/garden. A downstairs cloakroom completes the ground floor.

#### Hallway

- Living Room 23'0" x 11'6" (7.01m x 3.51m)
- Dining Room 11'6" x 11'1" (3.51m x 3.38m)
- Kitchen/Breakfast Room 11'6" x 11'5" (3.51m x 3.48m)
- Utility 15'0" x 6'1" (4.57m x 1.85m)
- Cloakroom
- Bedroom 1 13'8" x 11'6" (4.17m x 3.51m)
- Ensuite Bathroom
- Bedroom 2 15'7" x 9'9" (4.75m x 2.97m)
- Bedroom 3 9'8" x 8'0" (2.95m x 2.44m)
- Family Bathroom 8'10" x 8'10" (2.69m x 2.69m)
- Eaves Storage
- Double Garage 16'4" x 15'1" (4.98m x 4.60m)
- Rear Garden 51' x 18' (15.5 x 5.5m) approximately
- Side Garden 36' x 65' (10.9m x 19.8m) approximately