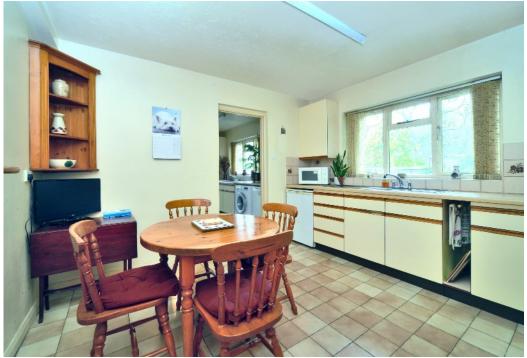

#### GRANGE GARDENS BANSTEAD, SURREY, SM7

This delightful house is offered to the market for the first time in 40 years, and has been well maintained throughout.

The ground floor briefly comprises; welcoming entrance hall, triple aspect living room with a feature fireplace and sliding patio doors to the garden, a separate dining room, a generous sized kitchen/breakfast room, with ample cupboard and worktop space and some integrated appliances, and an adjacent utility room which has a door to the side/garden. A downstairs cloakroom completes the ground floor.

#### Hallway

- Living Room 23'0" x 11'6" (7.01m x 3.51m)
- Dining Room 11'6" x 11'1" (3.51m x 3.38m)
- Kitchen/Breakfast Room 11'6" x 11'5" (3.51m x 3.48m)
- Utility 15'0" x 6'1" (4.57m x 1.85m)
- Cloakroom
- Bedroom 1 13'8" x 11'6" (4.17m x 3.51m)
- Ensuite Bathroom
- Bedroom 2 15'7" x 9'9" (4.75m x 2.97m)
- Bedroom 3 9'8" x 8'0" (2.95m x 2.44m)
- Family Bathroom 8'10" x 8'10" (2.69m x 2.69m)
- Eaves Storage
- Double Garage 16'4" x 15'1" (4.98m x 4.60m)
- Rear Garden 51' x 18' (15.5 x 5.5m) approximately
- Side Garden 36' x 65' (10.9m x 19.8m) approximately