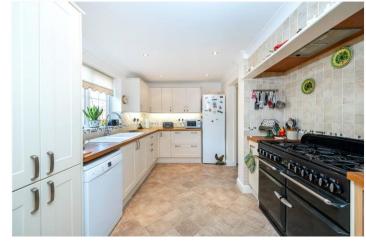

## **ACCOMMODATION**

**Entrance Hall** 

**Lounge** - 17'5" x 11'6" (5.3m x 3.5m)

Study - 12' x 7'8" (3.66m x 2.34m)

**Open plan Kitchen/Dining/Living Room** - 20'6" x 11'6" (6.25m x 3.5m)

**Utility Room** 

**Family Bathroom** 

**LOCAL AUTHORITY** 

**TENURE** 

Freehold

To the ground floor, a welcoming entrance hall leads to a generously sized lounge with feature fireplace, offering a bright and airy living space with a dual aspect. The heart of the home is the superb open-plan family dining kitchen, which features a range of contemporary units, integrated appliances, a large range cooker, and ample space for entertaining. French doors provide access to the rear garden, ideal for bringin the outside, in, during those summer months. Additional ground floor benefits include a separate study – perfect for home working – a utility room, and a downstairs WC.