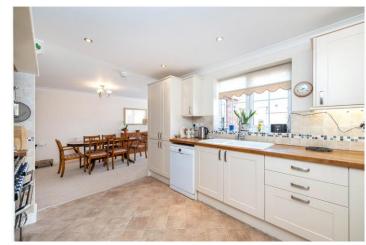

**Family Bathroom** 

**LOCAL AUTHORITY** 

**TENURE** 

Freehold

To the ground floor, a welcoming entrance hall leads to a generously sized lounge with feature fireplace, offering a bright and airy living space with a dual aspect. The heart of the home is the superb open-plan family dining kitchen, which features a range of contemporary units, integrated appliances, a large range cooker, and ample space for entertaining. French doors provide access to the rear garden, ideal for bringin the outside, in, during those summer months. Additional ground floor benefits include a separate study – perfect for home working – a utility room, and a downstairs WC.