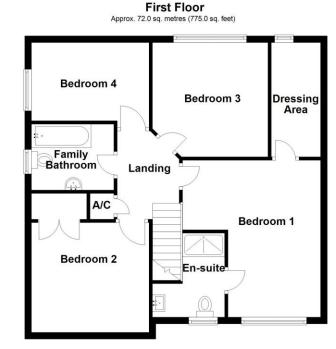

wc

**Bedroom 1** - 15'4" x 0'9" (4.67m x 0.23m)

**Dressing area** 

**Ensuite Bathroom** 

Bedroom 2 - 13'7" x 11'6" (4.14m x 3.5m)

**Bedroom 3** - 11'2" x 11'3" (3.4m x 3.43m)

**Bedroom 4** - 11'6" x 6'7" (3.5m x 2m)

Upstairs, the property offers four well-proportioned bedrooms, including a spacious Master bedroom with en-suite shower room and a walk-through dressing area. A modern family bathroom serves the remaining bedrooms.