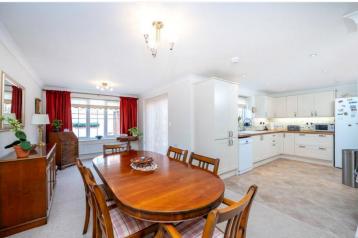

## **ACCOMMODATION**

**Entrance Hall** 

**Lounge** - 17'5" x 11'6" (5.3m x 3.5m)

Study - 12' x 7'8" (3.66m x 2.34m)

**Open plan Kitchen/Dining/Living Room** - 20'6" x 11'6" (6.25m x 3.5m)

**Utility Room** 

**Family Bathroom** 

**LOCAL AUTHORITY** 

**TENURE** 

Freehold

To the ground floor, a welcoming entrance hall leads to a generously sized lounge with feature fireplace, offering a bright and airy living space with a dual aspect. The heart of the home is the superb open-plan family dining kitchen, which features a range of contemporary units, integrated appliances, a large range cooker, and ample space for entertaining. French doors provide access to the rear garden, ideal for bringin the outside, in, during those summer months. Additional ground floor benefits include a separate study – perfect for home working – a utility room, and a downstairs WC.