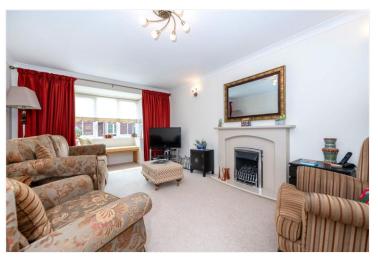

## **ACCOMMODATION**

**Entrance Hall** 

**Lounge** - 17'5" x 11'6" (5.3m x 3.5m)

Study - 12' x 7'8" (3.66m x 2.34m)

**Open plan Kitchen/Dining/Living Room** - 20'6" x 11'6" (6.25m x 3.5m)

**Utility Room** 

**Family Bathroom** 

**LOCAL AUTHORITY** 

**TENURE** 

Freehold

To the ground floor, a welcoming entrance hall leads to a generously sized lounge with feature fireplace, offering a bright and airy living space with a dual aspect. The heart of the home is the superb open-plan family dining kitchen, which features a range of contemporary units, integrated appliances, a large range cooker, and ample space for entertaining. French doors provide access to the rear garden, ideal for bringin the outside, in, during those summer months. Additional ground floor benefits include a separate study – perfect for home working – a utility room, and a downstairs WC.