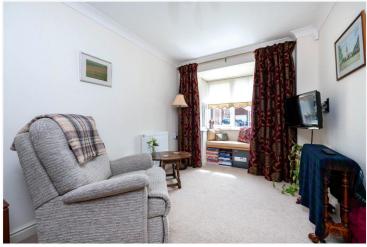

## **ACCOMMODATION**

**Entrance Hall** 

**Lounge** - 17'5" x 11'6" (5.3m x 3.5m)

Study - 12' x 7'8" (3.66m x 2.34m)

**Open plan Kitchen/Dining/Living Room** - 20'6" x 11'6" (6.25m x 3.5m)

**Utility Room** 