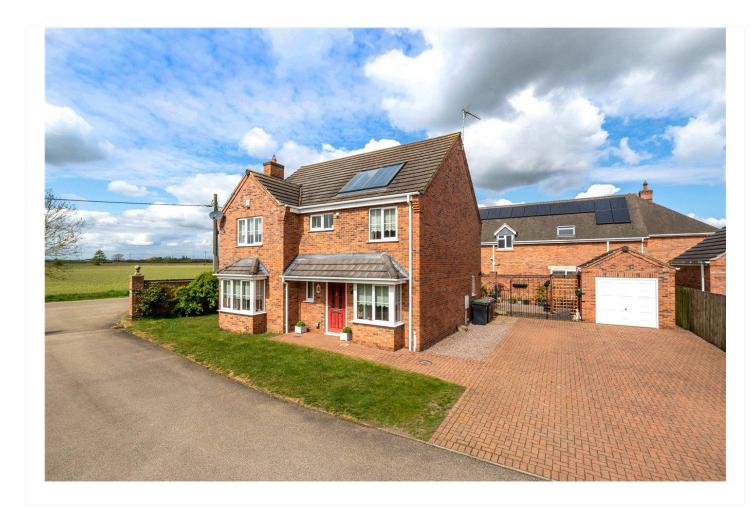

## £390,000 Freehold

An immaculately presented and spacious four-bedroom detached family home, ideally situated on the desirable Leasingham Lane in the sought-after village of Ruskington. Boasting over 1,650 sq ft of well-appointed accommodation, this attractive property offers modern, versatile living in a peaceful semi-rural setting, with open field views to the front and a beautifully maintained, lowmaintenance garden to the rear.

Externally, the property is positioned on a generous plot with a large driveway offering off-street parking for multiple vehicles and access to a detached single garage. The enclosed rear garden is attractively landscaped with a mix of patio and gravel areas, raised planters, and a charming pergola seating area.