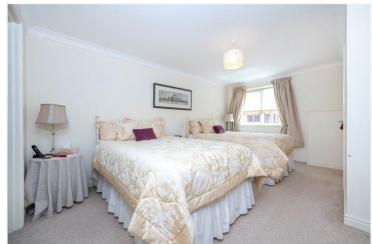

wc

**Bedroom 1** - 15'4" x 0'9" (4.67m x 0.23m)

**Dressing area** 

**Ensuite Bathroom** 

Bedroom 2 - 13'7" x 11'6" (4.14m x 3.5m)

**Bedroom 3** - 11'2" x 11'3" (3.4m x 3.43m)

**Bedroom 4** - 11'6" x 6'7" (3.5m x 2m)

Upstairs, the property offers four well-proportioned bedrooms, including a spacious Master bedroom with en-suite shower room and a walk-through dressing area. A modern family bathroom serves the remaining bedrooms.