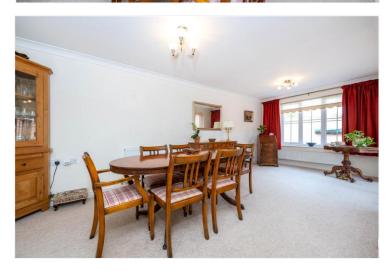

## **ACCOMMODATION**

**Entrance Hall** 

**Lounge** - 17'5" x 11'6" (5.3m x 3.5m)

Study - 12' x 7'8" (3.66m x 2.34m)

**Open plan Kitchen/Dining/Living Room** - 20'6" x 11'6" (6.25m x 3.5m)

**Utility Room** 

**Family Bathroom** 

**LOCAL AUTHORITY** 

**TENURE** 

Freehold

To the ground floor, a welcoming entrance hall leads to a generously sized lounge with feature fireplace, offering a bright and airy living space with a dual aspect. The heart of the home is the superb open-plan family dining kitchen, which features a range of contemporary units, integrated appliances, a large range cooker, and ample space for entertaining. French doors provide access to the rear garden, ideal for bringin the outside, in, during those summer months. Additional ground floor benefits include a separate study – perfect for home working – a utility room, and a downstairs WC.