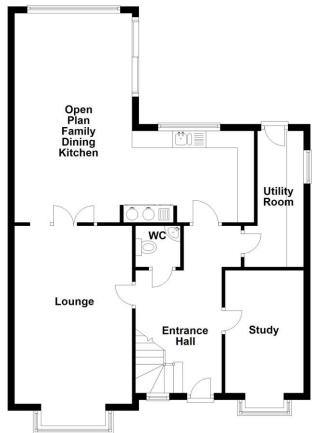

## Leasingham Lane, Ruskington, Sleaford

Approximate gross internal area:

| Main house  | Insert measurements |
|-------------|---------------------|
| Insert area | Insert measurements |
| Insert area | Insert measurements |
|             |                     |

**Total** Insert total

This floorplan is for illustration purposes only and is not to scale. The position and size of doors, windows, appliances and other features are approximate.

Total area: approx. 153.5 sq. metres (1652.7 sq. feet)

## **ACCOMMODATION**

**Entrance Hall** 

**Lounge** - 17'5" x 11'6" (5.3m x 3.5m)

Study - 12' x 7'8" (3.66m x 2.34m)

**Open plan Kitchen/Dining/Living Room** - 20'6" x 11'6" (6.25m x 3.5m)

**Utility Room** 

**Family Bathroom** 

**LOCAL AUTHORITY** 

**TENURE** 

Freehold

To the ground floor, a welcoming entrance hall leads to a generously sized lounge with feature fireplace, offering a bright and airy living space with a dual aspect. The heart of the home is the superb open-plan family dining kitchen, which features a range of contemporary units, integrated appliances, a large range cooker, and ample space for entertaining. French doors provide access to the rear garden, ideal for bringin the outside, in, during those summer months. Additional ground floor benefits include a separate study – perfect for home working – a utility room, and a downstairs WC.