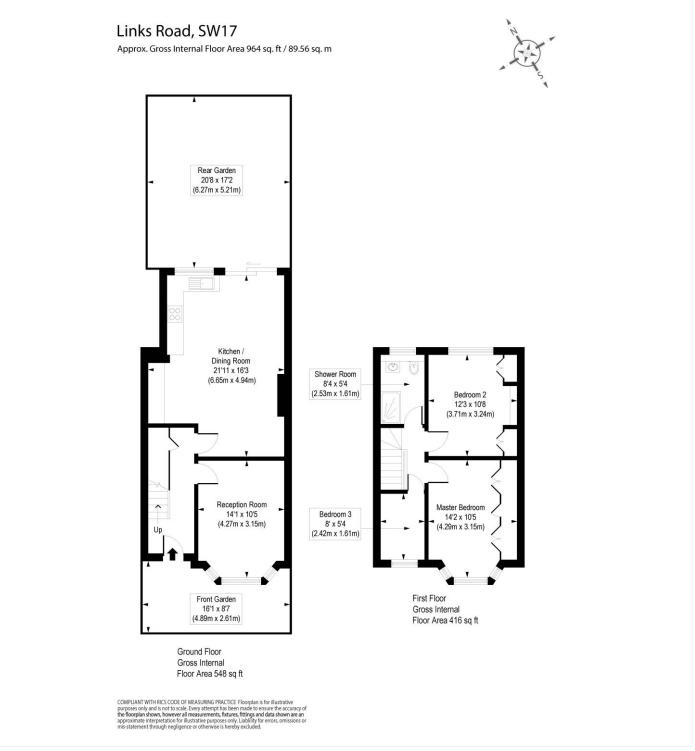

## **DESCRIPTION:**

An exciting opportunity to purchase a three bedroom terraced house offering fantastic renovation potential. The property features a bright reception room, a large open-plan kitchen dining room with sliding doors leading to the rear garden.

Upstairs, there are two double bedrooms, a single room or study, a shower room, and the potential for a loft conversion, subject to obtaining planning permission.

Links Road is a pretty, tree lined street within a desirable residential grid in Tooting, SW17 - situated only moments from Tooting Rail Station (City Thameslink) and well served by excellent primary and secondary schools. Presented to the market with no forward chain and available to view immediately.

This floorplan is for illustration purposes only and is not to scale. The position and size of doors, windows, appliances and other features are approximate.

Tooting I 020 8767 5221 I tooting@winkworth.co.uk