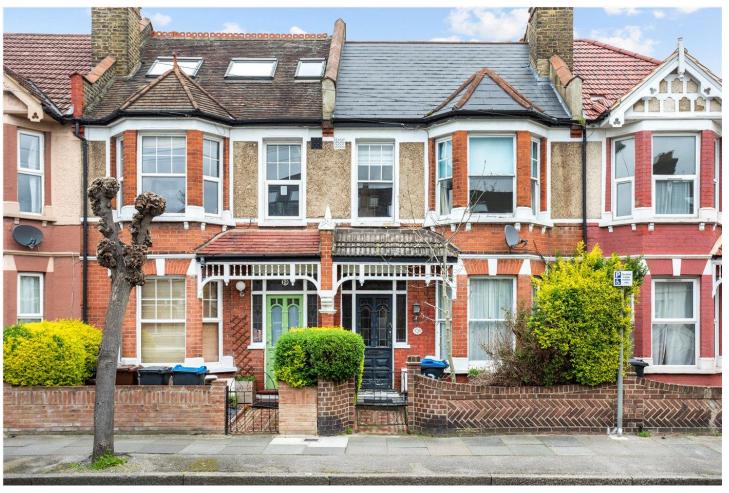

LINKS ROAD, SW17 **£600,000 FREEHOLD** 

## A THREE BEDROOM TERRACED HOUSE WITHIN A DESIRABLE RESIDENTIAL ROAD.

Tooting | 020 8767 5221 | tooting@winkworth.co.uk

for every step...

Upstairs, there are two double bedrooms, a single room or study, a shower room, and the potential for a loft conversion, subject to obtaining planning permission.

Links Road is a pretty, tree lined street within a desirable residential grid in Tooting, SW17 - situated only moments from Tooting Rail Station (City Thameslink) and well served by excellent primary and secondary schools. Presented to the market with no forward chain and available to view immediately.