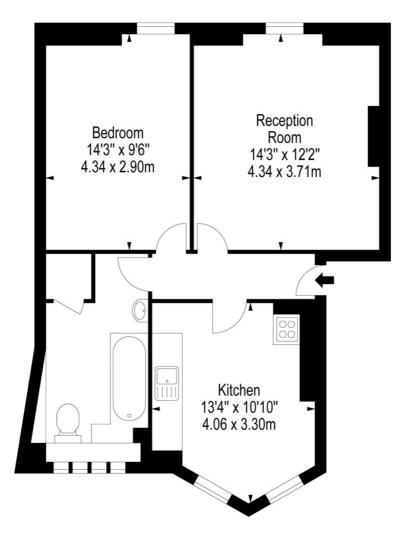

## Nigel Building, Bourne Estate, EC1N

First Floor

## Approx Gross Internal Area 562 Sq Ft - 52.21 Sq M

Floor Plan Supplied For Identification Purposes Only And May Not Be Accurate Floor Plan by www.elegantmediasolution.com

This floorplan is for illustration purposes only and is not to scale. The position and size of doors, windows, appliances and other features are approximate.