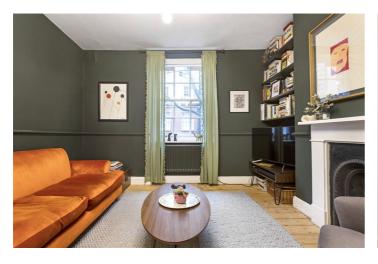

## **DESCRIPTION:**

Comprising a generous living room, a double bedroom with fitted wardrobes, a very spacious kitchen big enough to accommodate a large dining table and bathroom with shower over bath. Further benefits include original wooden flooring and neutral decor. The location offers easy access to the City and the West End with local transport links including Farringdon Station, Angel underground station and numerous bus links.