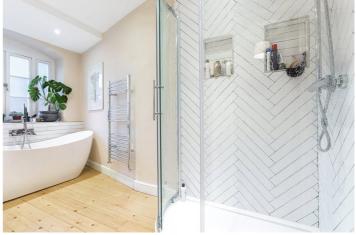

## **DESCRIPTION:**

Comprising a generous living room, a double bedroom with fitted wardrobes, a very spacious kitchen big enough to accommodate a large dining table and bathroom with shower over bath. Further benefits include original wooden flooring and neutral decor. The location offers easy access to the City and the West End with local transport links including Farringdon Station, Angel underground station and numerous bus links.