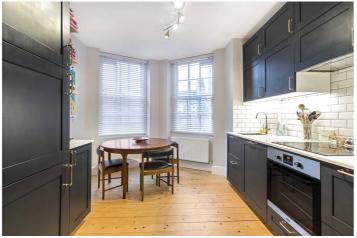

## **DESCRIPTION:**

Comprising a generous living room, a double bedroom with fitted wardrobes, a very spacious kitchen big enough to accommodate a large dining table and bathroom with shower over bath. Further benefits include original wooden flooring and neutral decor. The location offers easy access to the City and the West End with local transport links including Farringdon Station, Angel underground station and numerous bus links.