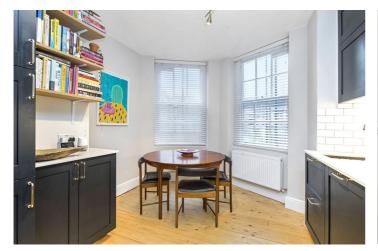

## **DESCRIPTION:**

Comprising a generous living room, a double bedroom with fitted wardrobes, a very spacious kitchen big enough to accommodate a large dining table and bathroom with shower over bath. Further benefits include original wooden flooring and neutral decor. The location offers easy access to the City and the West End with local transport links including Farringdon Station, Angel underground station and numerous bus links.