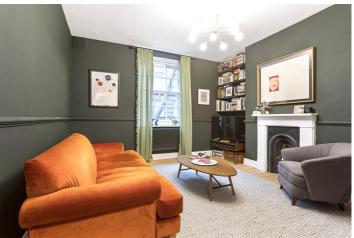

## **DESCRIPTION:**

Comprising a generous living room, a double bedroom with fitted wardrobes, a very spacious kitchen big enough to accommodate a large dining table and bathroom with shower over bath. Further benefits include original wooden flooring and neutral decor. The location offers easy access to the City and the West End with local transport links including Farringdon Station, Angel underground station and numerous bus links.