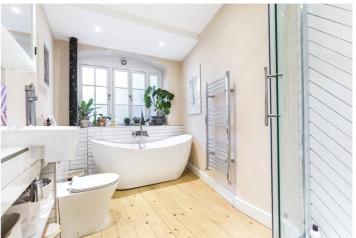

## **DESCRIPTION:**

Comprising a generous living room, a double bedroom with fitted wardrobes, a very spacious kitchen big enough to accommodate a large dining table and bathroom with shower over bath. Further benefits include original wooden flooring and neutral decor. The location offers easy access to the City and the West End with local transport links including Farringdon Station, Angel underground station and numerous bus links.