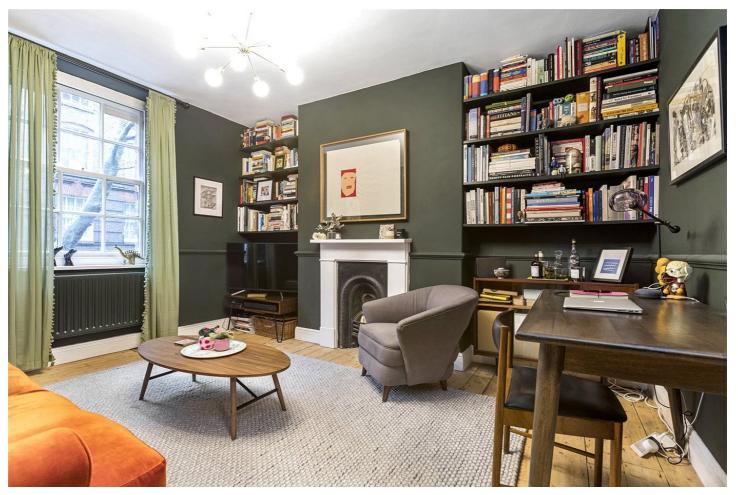

## **DESCRIPTION:**

Comprising a generous living room, a double bedroom with fitted wardrobes, a very spacious kitchen big enough to accommodate a large dining table and bathroom with shower over bath. Further benefits include original wooden flooring and neutral decor. The location offers easy access to the City and the West End with local transport links including Farringdon Station, Angel underground station and numerous bus links.