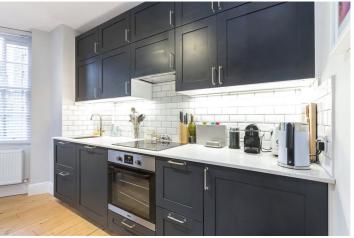

## **DESCRIPTION:**

Comprising a generous living room, a double bedroom with fitted wardrobes, a very spacious kitchen big enough to accommodate a large dining table and bathroom with shower over bath. Further benefits include original wooden flooring and neutral decor. The location offers easy access to the City and the West End with local transport links including Farringdon Station, Angel underground station and numerous bus links.