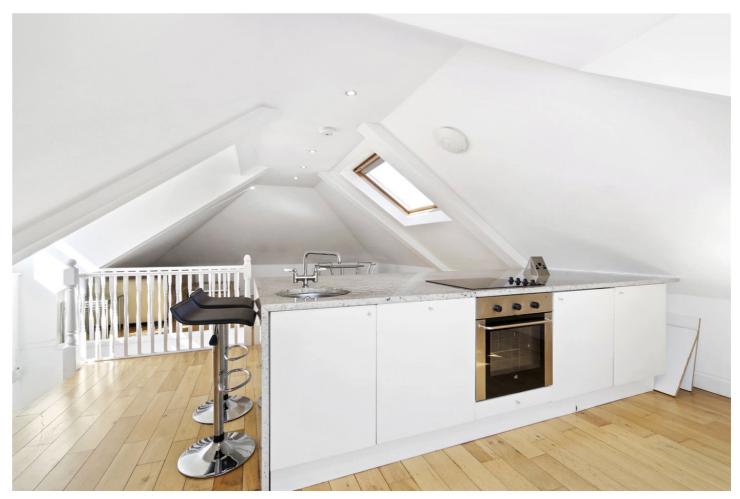

# **DESCRIPTION:**

The property offers a good size open plan kitchen reception room with fully integrated appliances, two double bedrooms and contemporary bathroom with shower. Ideally positioned close to Shepherds Bush underground station and local amenities.