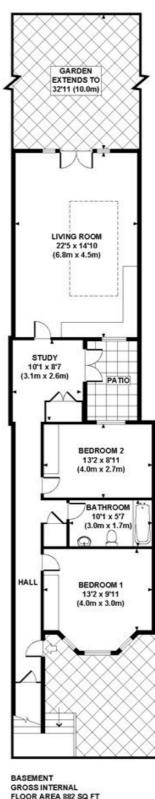

## LOCAL AUTHORITY Hammersmith & Fulham

**TENURE** Leasehold.

PRICE: £675,000 Leasehold

GROSS INTERNAL FLOOR AREA 882 SQ FT

APPROX. GROSS INTERNAL FLOOR AREA 882 SQ FT / 82 SQ M BGPJ - 110110 Copyright photo plan.co.uk Copyright photoplan.co.uk Floorplans are for identification and guideline purposes only, not to scale.

Compliant with RICS code of measuring practice.

The displayed square footage is taken from the floor plans with measurements created using the Royal Institute of Chartered Surveyors' Code of Practice for Measuring. These measurements are approximate and included for illustrative purposes only. Winkworth does not make any representation as to the accuracy of these measurements and you should seek to verify them for yourself. Winkworth accept no liability for any loss you may suffer if you rely on these measurements.