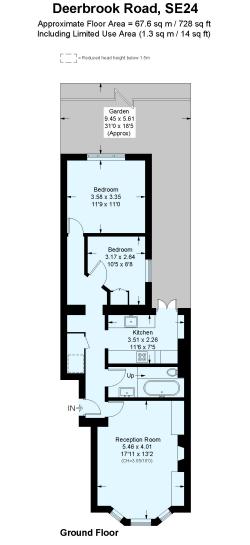

LOCATION Herne Hill/Tulse Hill

This plan is for layout guidance only. Not drawn to scale unless stated. Windows and door openings are approximate. Whilst every care is taken in the preparation of this plan, please check all dimensions, shapes and compass bearings before making any decisions reliant upon them. (ID905258)