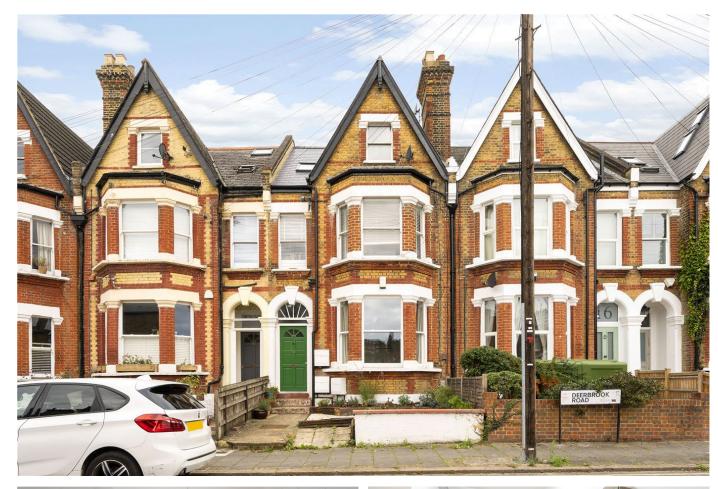

## DEERBROOK ROAD, SE24

This charming ground floor two double bedroom conversion with a private garden has a well-appointed, light-filled interior within an attractive Victorian terraced house on the edge of Herne Hill/Tulse Hill.

Winkworth is delighted to present this spacious ground floor Victorian conversion apartment with a stylish modern interior blending traditional proportions and high ceilings with modern finishes. Leading through the welcoming hallway you enter into the large, reception/dining room with new double-glazed windows in the bay, wooden flooring and a period open fireplace. The fitted kitchen has a gas hob, electric oven, plumbing for a washing machine and a dishwasher and wooden counter tops. There is access to the garden from this space. There are two good size double bedrooms with the principal bedroom overlooking the charming garden. There is a luxury bathroom with a WC, a wash hand basin and storage. The private, south-west facing garden is tiered and has a patio, lawn and a side return which can be extended STPP. This sunny garden is ideal for al-fresco dining and summer entertaining. Deerbrook Road is a sought-after residential road with attractive mid-Victorian red-brick houses and conversion apartments. It is located in close proximity to Herne Hill's famous Brockwell Park with its Lido and has easy access to Tulse Hill and Herne Hill Village. Transport into Central London can be easily reached from nearby Herne Hill and Tulse Hill rail stations. The property is offered with a share of freehold.