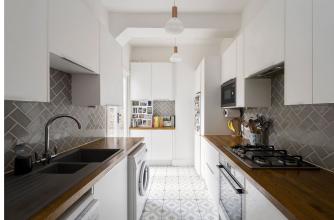

Winkworth is delighted to present this spacious ground floor Victorian conversion apartment with a stylish modern interior blending traditional proportions and high ceilings with modern finishes. Leading through the welcoming hallway you enter into the large, reception/dining room with new double-glazed windows in the bay, wooden flooring and a period open fireplace. The fitted kitchen has a gas hob, electric oven, plumbing for a washing machine and a dishwasher and wooden counter tops. There is access to the garden from this space. There are two good size double bedrooms with the principal bedroom overlooking the charming garden. There is a luxury bathroom with a WC, a wash hand basin and storage. The private, south-west facing garden is tiered and has a patio, lawn and a side return which can be extended STPP. This sunny garden is ideal for al-fresco dining and summer entertaining. Deerbrook Road is a sought-after residential road with attractive mid-Victorian red-brick houses and conversion apartments. It is located in close proximity to Herne Hill's famous Brockwell Park with its Lido and has easy access to Tulse Hill and Herne Hill Village. Transport into Central London can be easily reached from nearby Herne Hill and Tulse Hill rail stations. The property is offered with a share of freehold.