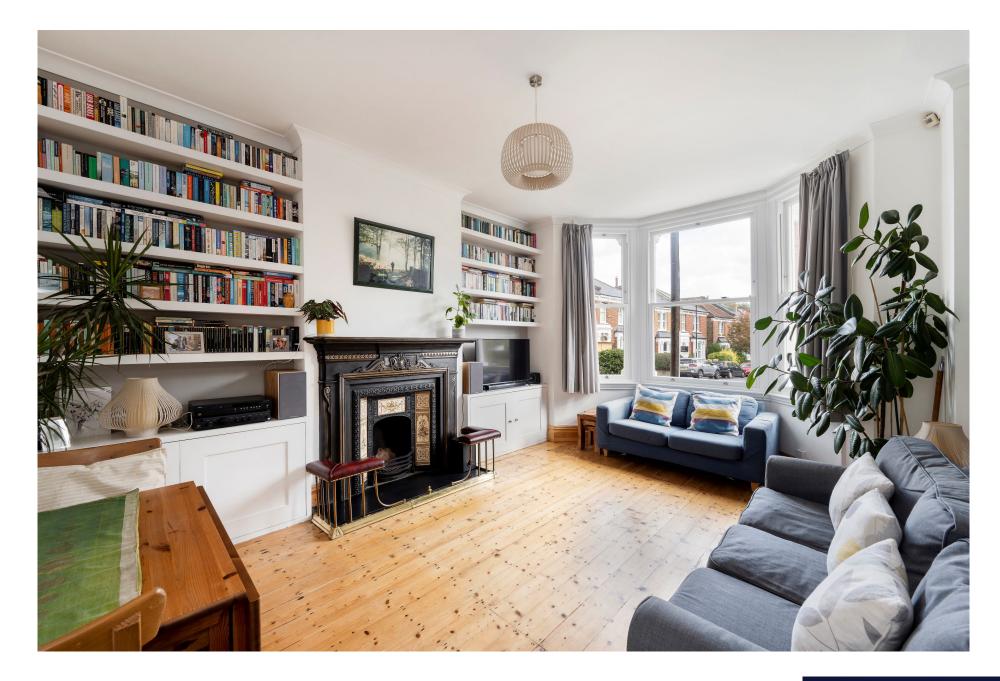

Winkworth is delighted to present this spacious ground floor Victorian conversion apartment with a stylish modern interior blending traditional proportions and high ceilings with modern finishes. Leading through the welcoming hallway you enter into the large, reception/dining room with new double-glazed windows in the bay, wooden flooring and a period open fireplace. The fitted kitchen has a gas hob, electric oven, plumbing for a washing machine and a dishwasher and wooden counter tops. There is access to the garden from this space. There are two good size double bedrooms with the principal bedroom overlooking the charming garden. There is a luxury bathroom with a WC, a wash hand basin and storage. The private, south-west facing garden is tiered and has a patio, lawn and a side return which can be extended STPP. This sunny garden is ideal for al-fresco dining and summer entertaining. Deerbrook Road is a sought-after residential road with attractive mid-Victorian red-brick houses and conversion apartments. It is located in close proximity to Herne Hill's famous Brockwell Park with its Lido and has easy access to Tulse Hill and Herne Hill Village. Transport into Central London can be easily reached from nearby Herne Hill and Tulse Hill rail stations. The property is offered with a share of freehold.