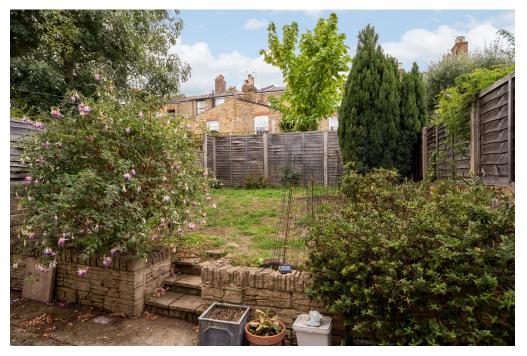

Winkworth is delighted to present this spacious ground floor Victorian conversion apartment with a stylish modern interior blending traditional proportions and high ceilings with modern finishes. Leading through the welcoming hallway you enter into the large, reception/dining room with new double-glazed windows in the bay, wooden flooring and a period open fireplace. The fitted kitchen has a gas hob, electric oven, plumbing for a washing machine and a dishwasher and wooden counter tops. There is access to the garden from this space. There are two good size double bedrooms with the principal bedroom overlooking the charming garden. There is a luxury bathroom with a WC, a wash hand basin and storage. The private, south-west facing garden is tiered and has a patio, lawn and a side return which can be extended STPP. This sunny garden is ideal for al-fresco dining and summer entertaining. Deerbrook Road is a sought-after residential road with attractive mid-Victorian red-brick houses and conversion apartments. It is located in close proximity to Herne Hill's famous Brockwell Park with its Lido and has easy access to Tulse Hill and Herne Hill Village. Transport into Central London can be easily reached from nearby Herne Hill and Tulse Hill rail stations. The property is offered with a share of freehold.

## AT A GLANCE

- Victorian Conversion
- Ground Floor
- Reception Room
- Modern Kitchen
- Two Double Bedrooms
- Garden
- Side Return
- Possibility for Extension STPP.
- Lambeth Council Tax Band: C
- Share of Freehold (961 years left)
- Sole Agent