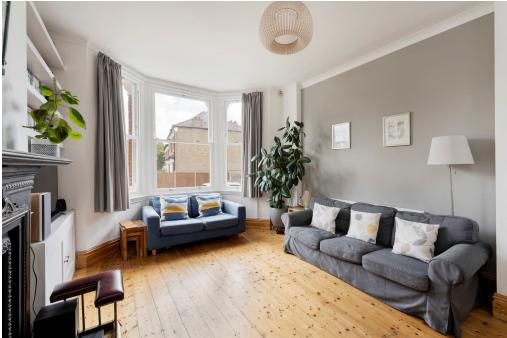

Winkworth is delighted to present this spacious ground floor Victorian conversion apartment with a stylish modern interior blending traditional proportions and high ceilings with modern finishes. Leading through the welcoming hallway you enter into the large, reception/dining room with new double-glazed windows in the bay, wooden flooring and a period open fireplace. The fitted kitchen has a gas hob, electric oven, plumbing for a washing machine and a dishwasher and wooden counter tops. There is access to the garden from this space. There are two good size double bedrooms with the principal bedroom overlooking the charming garden. There is a luxury bathroom with a WC, a wash hand basin and storage. The private, south-west facing garden is tiered and has a patio, lawn and a side return which can be extended STPP. This sunny garden is ideal for al-fresco dining and summer entertaining. Deerbrook Road is a sought-after residential road with attractive mid-Victorian red-brick houses and conversion apartments. It is located in close proximity to Herne Hill's famous Brockwell Park with its Lido and has easy access to Tulse Hill and Herne Hill Village. Transport into Central London can be easily reached from nearby Herne Hill and Tulse Hill rail stations. The property is offered with a share of freehold.

## AT A GLANCE

- Victorian Conversion
- Ground Floor
- Reception Room
- Modern Kitchen
- Two Double Bedrooms
- Garden
- Side Return
- Possibility for Extension STPP.
- Lambeth Council Tax Band: C
- Share of Freehold (961 years left)
- Sole Agent