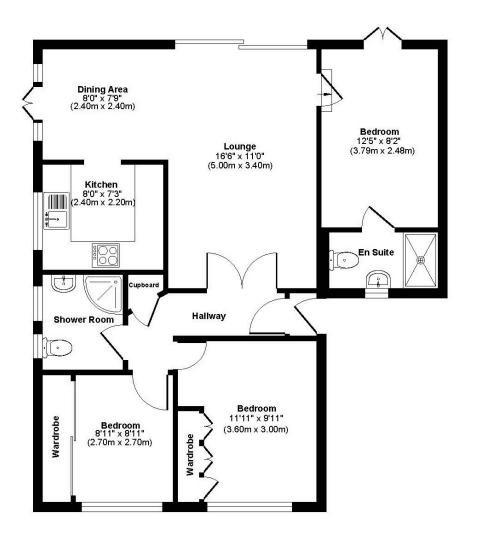

EPC C | Council Tax Band D

01202 434365 ferndown@winkworth.co.uk

Longacre Drive

Approx. Gross Internal Floor Area 743 sq. ft / 69.00 sq. m Illustration for identification purposes only, measurements approximate, not to scale.