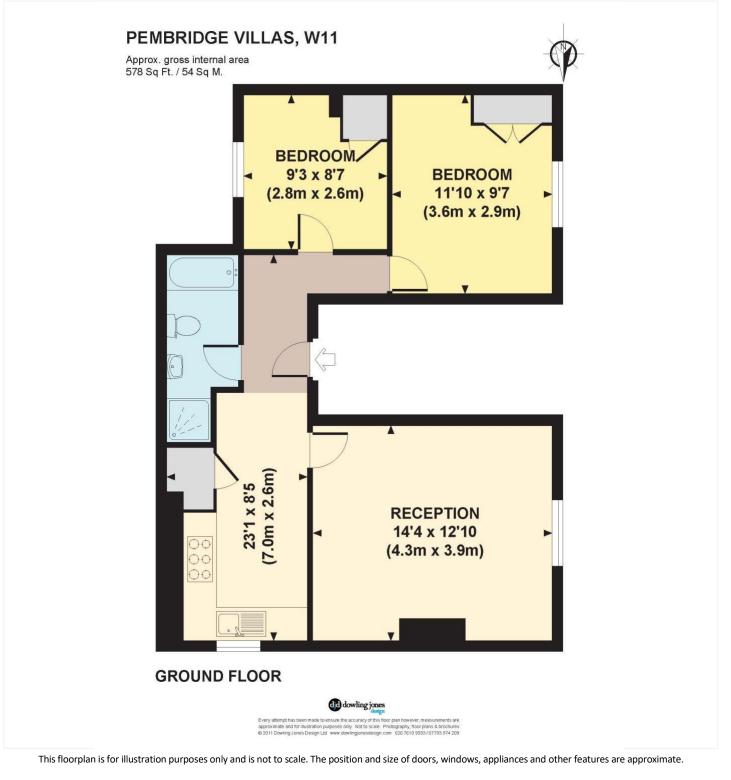

#### **DESCRIPTION:**

An elegant and spacious two double bedroom flat on the raised ground floor of this impressive period building. The property maintains its gorgeous original features boasting wooden floors throughout, impressive ceiling height, original fireplace and large sash windows. The property comprises a separate fully fitted kitchen, two double bedrooms and smartly refurbished bathroom with separate bath and shower. Available furnished and viewings are highly recommended.