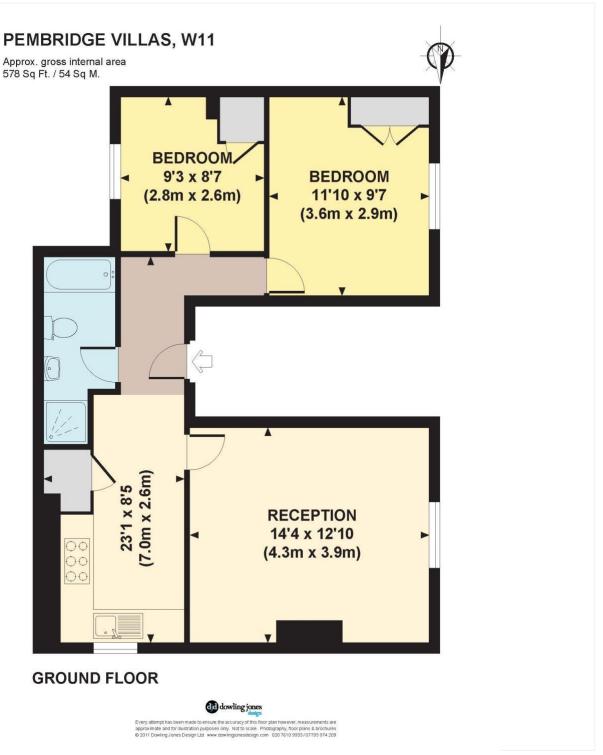

This floorplan is for illustration purposes only and is not to scale. The position and size of doors, windows, appliances and other features are approximate.

Deposit: £3,475
Holding Deposit: £695
Council Tax Band: E (RBKC)