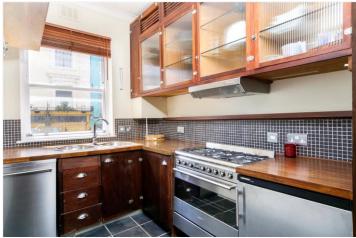

## **DESCRIPTION:**

An elegant and spacious two double bedroom flat on the raised ground floor of this impressive period building. The property maintains its gorgeous original features boasting wooden floors throughout, impressive ceiling height, original fireplace and large sash windows. The property comprises a separate fully fitted kitchen, two double bedrooms and smartly refurbished bathroom with separate bath and shower. Available furnished and viewings are highly recommended.