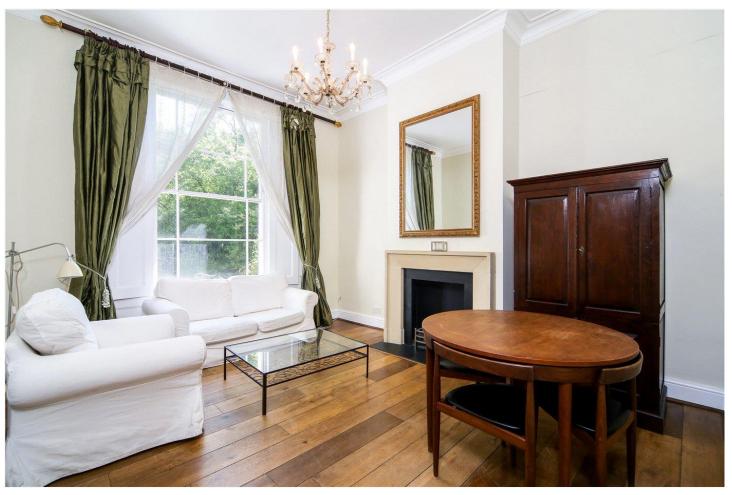

## **DESCRIPTION:**

An elegant and spacious two double bedroom flat on the raised ground floor of this impressive period building. The property maintains its gorgeous original features boasting wooden floors throughout, impressive ceiling height, original fireplace and large sash windows. The property comprises a separate fully fitted kitchen, two double bedrooms and smartly refurbished bathroom with separate bath and shower. Available furnished and viewings are highly recommended.