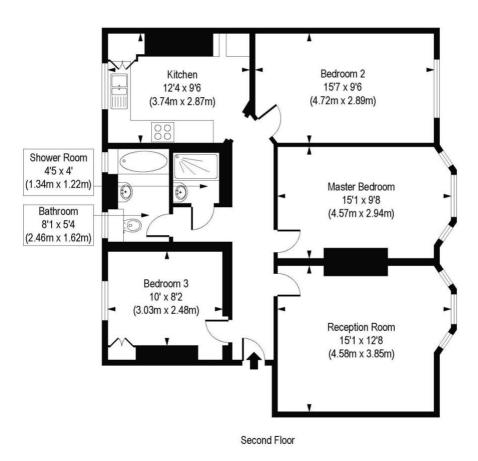

## Morgan Mansions, N7

Approx. Gross Internal Area 878 sq ft / 81.53 sq m

purposes only and is not to scale, Every attempt has been made to ensure the accuracy of the floorplan shown, however all measurements, fixtures, fittings and data shown are an approximate interpretation for illustrative purposes only. Liability for errors, omissions or mis-statement through neolinence or otherwise is hereby excluded.

This floorplan is for illustration purposes only and is not to scale. The position and size of doors, windows, appliances and other features are approximate.

Islington | 0207 354 2480 | islington@winkworth.co.uk