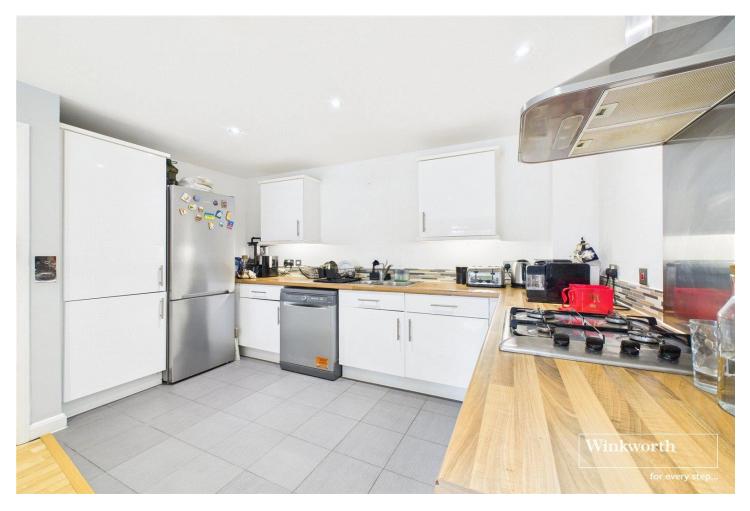

## **DESCRIPTION:**

Winkworth are delighted to present this beautifully presented two-bedroom apartment, set on the first floor of a well-maintained purpose-built development in the heart of Hendon, NW4. Offering approximately 700 sq ft of well-arranged living space, the property combines modern interiors with a peaceful residential setting. The apartment features a spacious open-plan kitchen and reception room, ideal for both relaxing and entertaining. The kitchen is fitted with contemporary units, integrated appliances, and stylish wooden worktops, flowing seamlessly into the bright living and dining area. Large windows and a private balcony provide an abundance of natural light and a pleasant outlook.