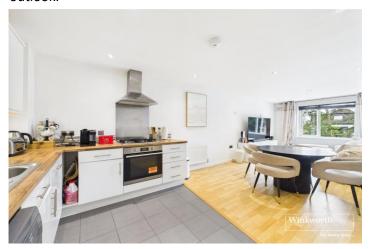

## **DESCRIPTION:**

Winkworth are delighted to present this beautifully presented two-bedroom apartment, set on the first floor of a well-maintained purpose-built development in the heart of Hendon, NW4. Offering approximately 700 sq ft of well-arranged living space, the property combines modern interiors with a peaceful residential setting. The apartment features a spacious open-plan kitchen and reception room, ideal for both relaxing and entertaining. The kitchen is fitted with contemporary units, integrated appliances, and stylish wooden worktops, flowing seamlessly into the bright living and dining area. Large windows and a private balcony provide an abundance of natural light and a pleasant outlook.