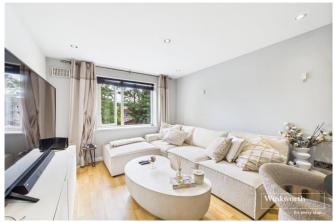

## **DESCRIPTION:**

Winkworth are delighted to present this beautifully presented two-bedroom apartment, set on the first floor of a well-maintained purpose-built development in the heart of Hendon, NW4. Offering approximately 700 sq ft of well-arranged living space, the property combines modern interiors with a peaceful residential setting. The apartment features a spacious open-plan kitchen and reception room, ideal for both relaxing and entertaining. The kitchen is fitted with contemporary units, integrated appliances, and stylish wooden worktops, flowing seamlessly into the bright living and dining area. Large windows and a private balcony provide an abundance of natural light and a pleasant outlook.