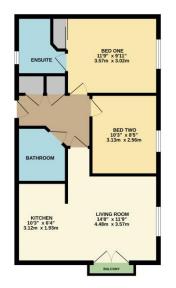

### Accommodation

Hallway Living room Kitchen Two bedrooms En-suite Bathroom Balcony Allocated parking space

Under the Property Misdescriptions Act 1991, these Particulars are a guide and act as information only. All details are given in good faith and are believed to be correct at time of printing. Winkworth give no representation as to their accuracy and potential purchasers or tenants must satisfy themselves by inspection or otherwise as to their correctness. No employee of Winkworth has authority to make or give any representation or warranty in relation to this property.