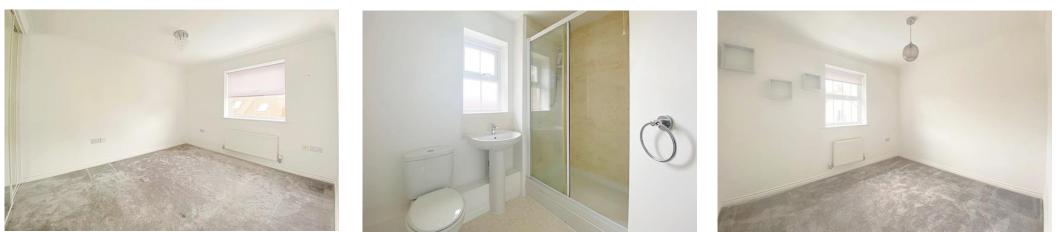

#### Description

A delightful, modern and light top floor apartment with an en suite shower room and two double bedrooms.

The living area is bright and airy with French doors to a balcony. A fully equipped kitchen is to one end with a large granite breakfast bar.

The main bedroom has built in wardrobes plus the ensuite shower room and there is a modern white suite in the family bathroom.

There are two large storage cupboards in the hallway.

Externally, there is one allocated parking space and local amenities within walking distance.