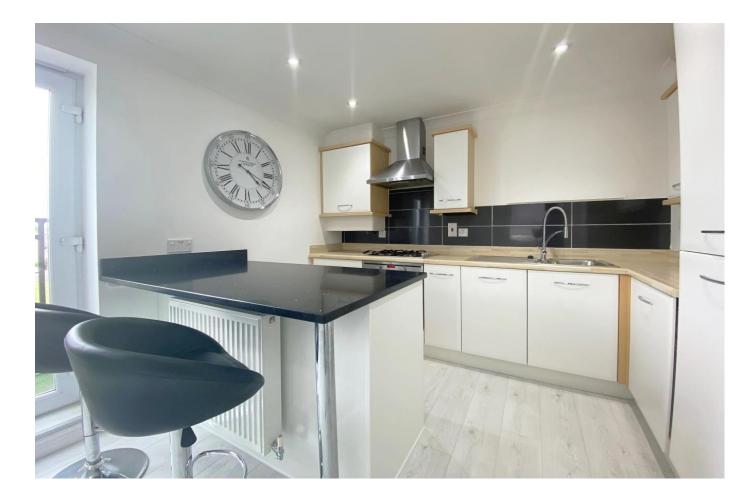

#### Description

A delightful, modern and light top floor apartment with an en suite shower room and two double bedrooms.

The living area is bright and airy with French doors to a balcony. A fully equipped kitchen is to one end with a large granite breakfast bar.