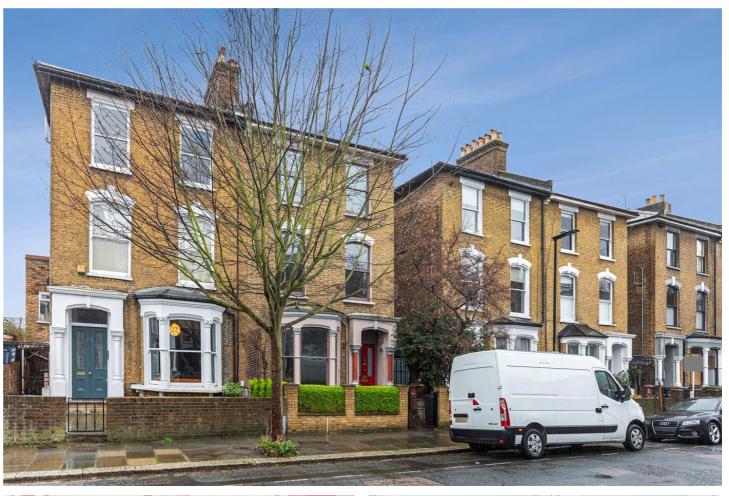

WILBERFORCE ROAD, LONDON, N4 £1,450,000 FREEHOLD

## **DESCRIPTION:**

A substantial, four double bedroom, semidetached house positioned on highly sought-after Wilberforce Road in N4. Standing in excess of 2,100 sqft, the property offers any potential buyer the unique opportunity to create a sensational family home. Accommodation comprises of a wonderfully spacious double reception room featuring the original cornicing, which leads through into a bright kitchen overlooking the west facing, private, mature garden. The first floor occupies two good sized bedrooms, the master spanning the full width of the building, again with original cornicing and immense charm throughout. Two further bedrooms are positioned on the top floor, with an additional shower room, we and family bathroom set across the upper floors. The property is completed with a useable cellar, side access and is offered to the market on a chain free basis.