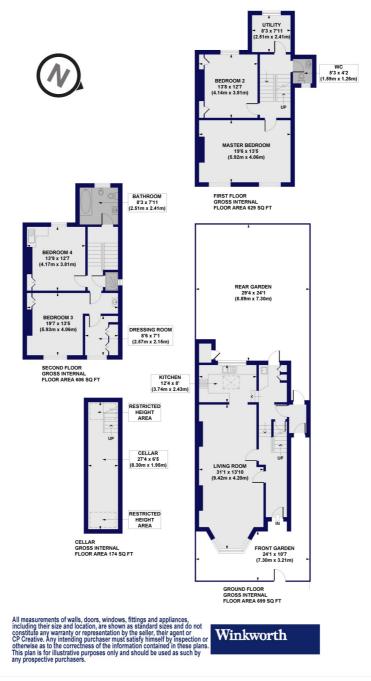

## Wilberforce Road, N4

Approx. Gross Internal Floor Area 2108 sq. ft / 195.82 sq. m (Including Restricted Height Area) Approx. Gross Internal Floor Area 2061 sq. ft / 191.44 sq. m (Excluding Restricted Height Area)

This floorplan is for illustration purposes only and is not to scale. The position and size of doors, windows, appliances and other features are approximate.

Highbury | 0207 989 7000 | highbury@winkworth.co.uk