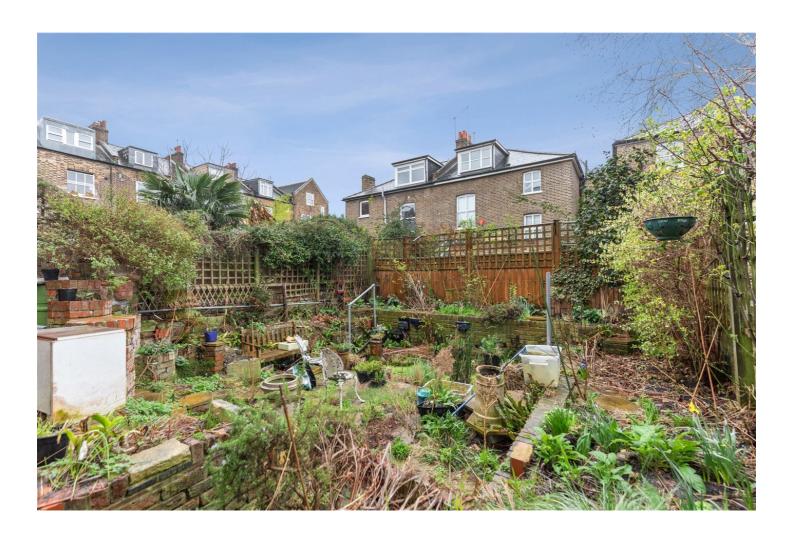

## **DESCRIPTION:**

A substantial, four double bedroom, semidetached house positioned on highly sought-after Wilberforce Road in N4. Standing in excess of 2,100 sqft, the property offers any potential buyer the unique opportunity to create a sensational family home. Accommodation comprises of a wonderfully spacious double reception room featuring the original cornicing, which leads through into a bright kitchen overlooking the west facing, private, mature garden. The first floor occupies two good sized bedrooms, the master spanning the full width of the building, again with original cornicing and immense charm throughout. Two further bedrooms are positioned on the top floor, with an additional shower room, we and family bathroom set across the upper floors. The property is completed with a useable cellar, side access and is offered to the market on a chain free basis.