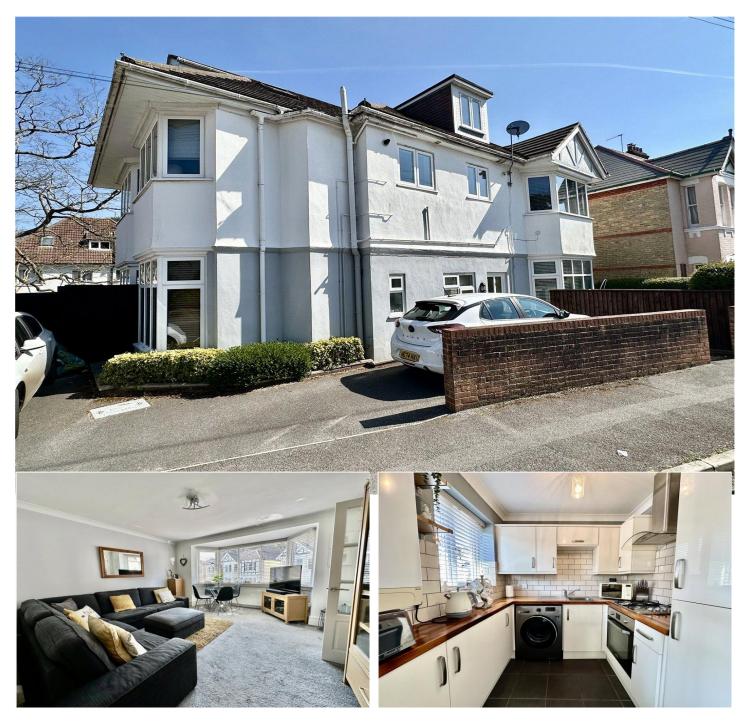

## £250,000 LEASEHOLD

A bright and well presented two double bedroom first floor apartment situated in the heart of Alum Chine. The popular shops bars and restaurants of Westbourne are a short walk away as is the award winning beach. Offered with vacant possession.

First floor | Two double bedrooms | Lounge diner | Modern kitchen | Contemporary bathroom | Allocated parking | Access to outside storage | Vacant possession | Pets with permission

Westbourne | 01202 767633 |

# DESCRIPTION

A stylish first floor flat in Alum Chine is now available for sale. This modern property boasts two double bedrooms, a spacious lounge diner, a contemporary bathroom, and a modern kitchen. With allocated off-road parking and access to outside storage, this flat offers convenience and practicality.