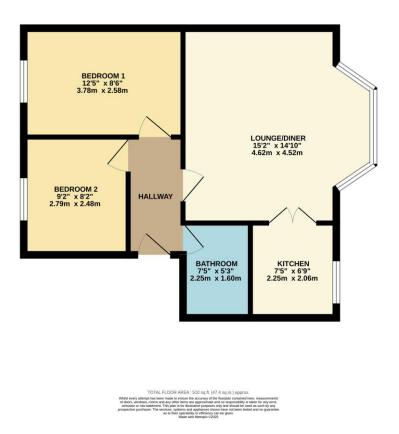

First floor | Two double bedrooms | Lounge diner | Modern kitchen | Contemporary bathroom | Allocated parking | Access to outside storage | Vacant possession | Pets with permission

Westbourne | 01202 767633 |

# DESCRIPTION

A stylish first floor flat in Alum Chine is now available for sale. This modern property boasts two double bedrooms, a spacious lounge diner, a contemporary bathroom, and a modern kitchen. With allocated off-road parking and access to outside storage, this flat offers convenience and practicality.

#### FIRST FLOOR 510 sq.ft. (47.4 sq.m.) approx.

*If you are considering purchasing this property as a 'buy to let' investment, please contact a member of our Lettings team on 01202 767313 for a rental valuation* 