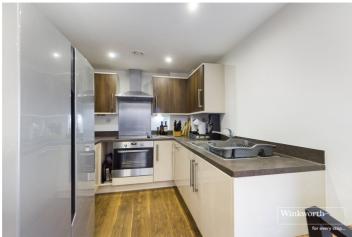

## Winkworth

See things differently

**DESCRIPTION:** A perfect example of a well sized and beautifully presented ground floor flat comprising of a sleek and radiant open plan kitchen and reception room, generously sized double bedroom, minimalist modern bathroom, and a private patio area perfect for unwinding in the fresh air. Externally, sweeping communal areas present a brilliant hub for families, friends, and neighbours to socialise within the community, and residential parking permits are available. This lovely apartment is situated in a more peaceful patch of this thriving area, yet just a ten minute stroll from the hustle and bustle of Harlesden town centre and only a twenty minute walk from ever popular Willesden Junction, Neasden and their diverse array of transport links, shops, amenities, and dining options. An ideal purchase equally suited for a couple, buy to let investor, or for a first time buyer looking to climb on the property ladder. An internal viewing is a must.