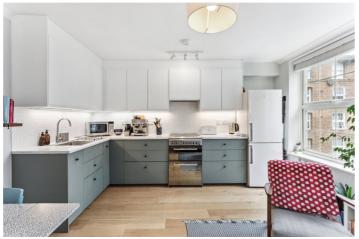

from south facing windows. The large open plan living room/kitchen benefits from ample worktop and storage space. Both bedrooms are well proportioned and genuine double bedrooms, with the apartment also offering a separate, family sized shower room and two large storage cupboards off the spacious hallway. The property is offered to the market with a 114 year lease, whilst the building itself gives the owners access to a useful communal garden.