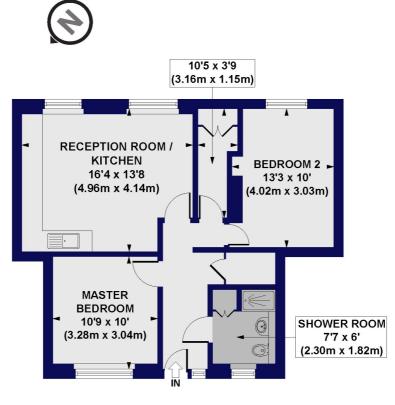

## Newbery House, Northampton Street, N1 Approx. Gross Internal Floor Area 635 sq. ft / 59.29 sq. m

SECOND FLOOR

All measurements of walls, doors, windows, fittings and appliances, including their size and location, are shown as standard sizes and do not constitute any warranty or representation by the seller, their agent or CP Creative. Any intending purchaser must satisfy himself by inspection or otherwise as to the correctness of the information contained in these plans. This plan is for illustrative purposes only and should be used as such by any prospective purchasers.

Winkworth

This floorplan is for illustration purposes only and is not to scale. The position and size of doors, windows, appliances and other features are approximate.

Shoreditch | 020 7749 7650 | shoreditch@winkworth.co.uk