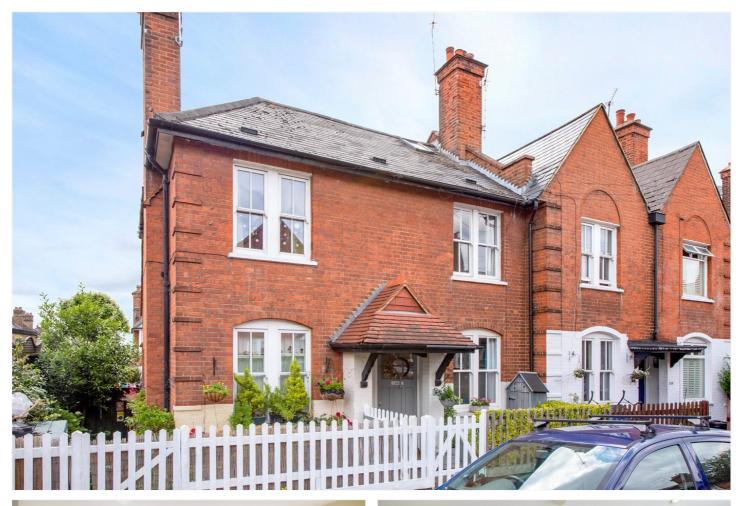

DERINTON ROAD, SW17 £550,000 FREEHOLD

# SUPERB, TWO BEDROOM COTTAGE WITHIN THE SOUGHT AFTER TOTTERDOWN CONSERVATION AREA

Tooting | 020 8767 5221 | tooting@winkworth.co.uk

### **DESCRIPTION:**

This immaculately presented two double bedroom cottage has been beautifully maintained by the current owner. Situated on the sought after Totterdown conservation area the cottage comprises of a gorgeous front reception and onto a wonderful full width kitchen to the rear boasting ample storage as well as bifold doors leading into the landscaped south west facing garden. On the first floor there is a double bedroom to the front and a study area to the rear with the family bathroom being off this room. A further double bedroom can be found in the loft. The rear garden has been superbly landscaped with a large decked entertaining terrace and a variety of mature shrubs.

Derinton Road is extremely well located, within walking distance of both Tooting Bec and Tooting Broadway Tube (Northern Line) and Tooting High Road, providing an array of local amenities. including the hugely popular Tooting Market. St George's Hospital is close by, as is Tooting station that offers trains direct to City Thameslink and London St Pancras.