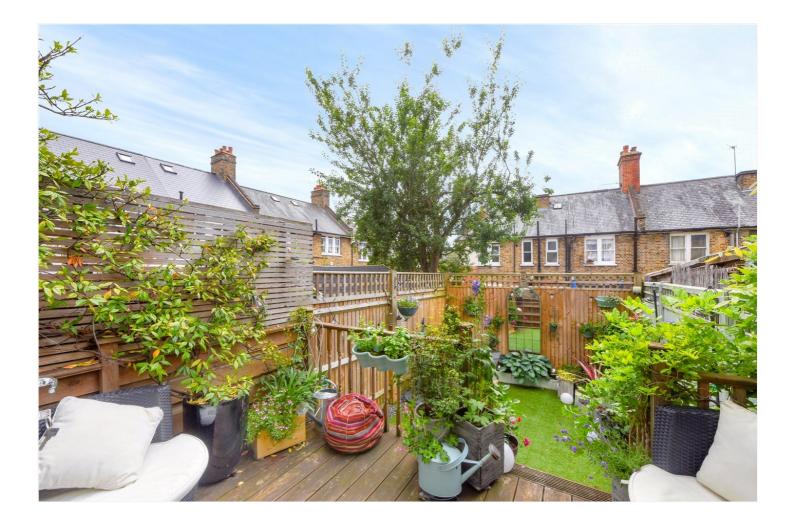

### **DESCRIPTION:**

This immaculately presented two double bedroom cottage has been beautifully maintained by the current owner. Situated on the sought after Totterdown conservation area the cottage comprises of a gorgeous front reception and onto a wonderful full width kitchen to the rear boasting ample storage as well as bifold doors leading into the landscaped south west facing garden. On the first floor there is a double bedroom to the front and a study area to the rear with the family bathroom being off this room. A further double bedroom can be found in the loft. The rear garden has been superbly landscaped with a large decked entertaining terrace and a variety of mature shrubs.