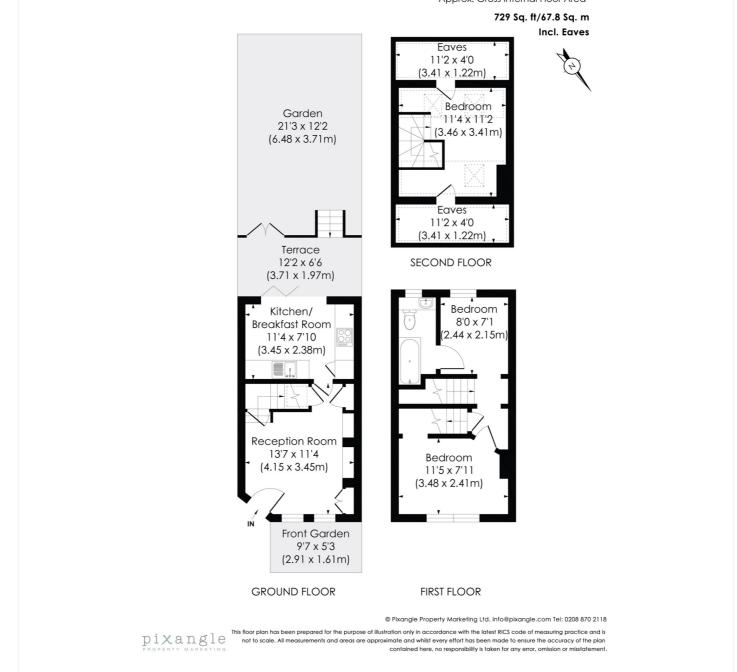

#### **DERINTON ROAD, SW17**

Approx. Gross Internal Floor Area

This floorplan is for illustration purposes only and is not to scale. The position and size of doors, windows, appliances and other features are approximate.