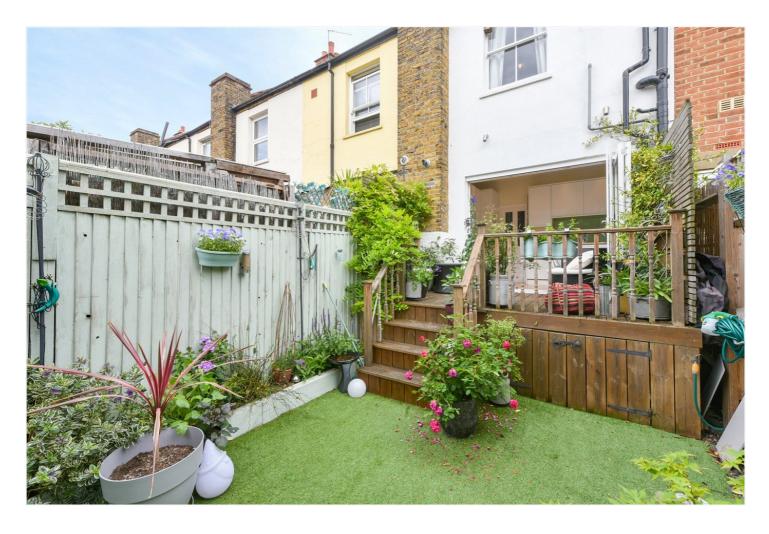

### **DESCRIPTION:**

This immaculately presented two double bedroom cottage has been beautifully maintained by the current owner. Situated on the sought after Totterdown conservation area the cottage comprises of a gorgeous front reception and onto a wonderful full width kitchen to the rear boasting ample storage as well as bifold doors leading into the landscaped south west facing garden. On the first floor there is a double bedroom to the front and a study area to the rear with the family bathroom being off this room. A further double bedroom can be found in the loft. The rear garden has been superbly landscaped with a large decked entertaining terrace and a variety of mature shrubs.