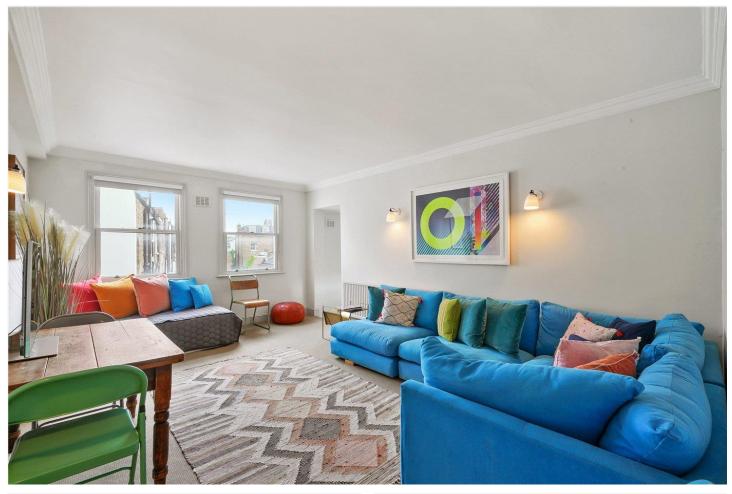

## **DESCRIPTION:**

This charming, bright and spacious one bedroom flat is located on the second floor of this lovely period building just off Westbourne Grove. Presented in excellent condition the stylish flat comprises, entrance hall, reception room, separate kitchen, large bedroom and bathroom. The perfect pied-a-terre, located in the heart of Notting Hill.

## **Lambton Place W11 2SH** Approx Gross Internal Area = 45.5 sq m / 490 sq ft Kitchen 8'0" x 5'8" 2.44m x 1.73m **Bedroom** 12'3" x 11'6" Reception / Dining Room 17'8" x 12'5" 3.73m x 3.51m 5.38m x 3.78m Second Floor Ref Copyright P L A N The Floor plan is not to scale and measurements and areas shown are approximate and therefore should be used for illustrative purposes only. The plan has been prepared in accordance with the RICS code of Measuring Practice and whilst we have confidence in the information produced it must not be relied on. If there is any aspect of particular importance, you should carry out or commission your own inspection of the property. Copyright @ BLEUPLAN