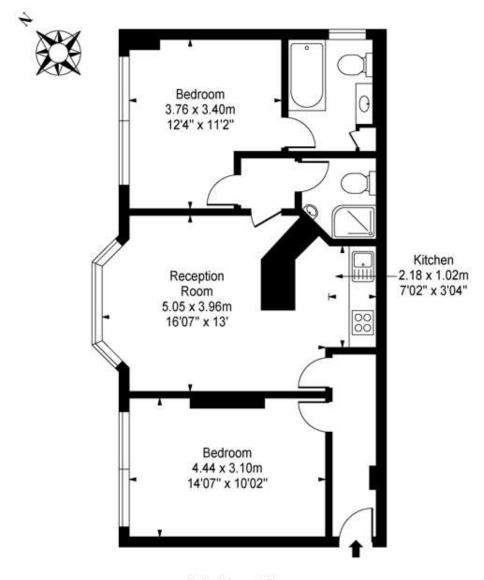

## Bedford Court Mansions, WC1

Raised Ground Floor

## Approx Gross Internal Area 684 Sq Ft - 63.54 Sq M

This floor plan should be used as a general outline for guidance only and does not constitute in whole or in part an offer or contract.

Any intending purchaser or lessee should satisfy themselves by inspection, searches, enquiries and full survey as to the correctness of each statement.

Any areas, measurements or distances quoted are approximate and should not be used to value a property or be the basis of any sale or let.

This floorplan is for illustration purposes only and is not to scale. The position and size of doors, windows, appliances and other features are approximate.