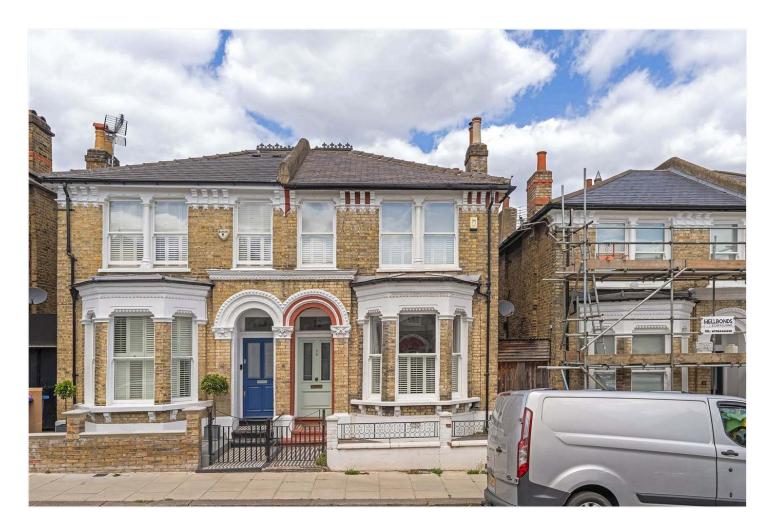

KELMORE GROVE, EAST DULWICH, LONDON SE22 **£1,600,000** FREEHOLD

A GORGEOUS VICTORIAN, SEMI-DETACHED HOME, SITUATED ON A QUIET TREE LINED ROAD BETWEEN PECKHAM RYE PARK AND GOOSE GREEN.

Dulwich | 020 8299 2722 | dulwich@winkworth.co.uk

## **DESCRIPTION:**

Welcome to 12 Kelmore Grove – a beautifully extended and immaculately presented four-bedroom home, offering bright, modern living space and a private garden on a peaceful residential street. This attractive family home offers the perfect balance of period charm and contemporary style. Inside, a light-filled front reception room with bay windows creates a warm and inviting welcome. To the rear, the home opens into a spacious open-plan kitchen and dining area, complete with sleek cabinetry, integrated appliances and generous work surfaces — ideal for modern family life and entertaining. Bi-fold doors lead directly onto a private garden, ideal for summer evenings and outdoor dining. Spread over three floors, the house features four spacious bedrooms and two stylish bathrooms, including one with a walk-in shower and one with a full-size bathtub. The layout offers flexibility for growing families, home working or guest accommodation. This freehold property in Kelmore Grove benefits from excellent natural light, thoughtful finishes throughout, and ample storage. Located in a sought-after area, this property is close to local parks, popular schools, independent cafes, shops and convenient transport links offering easy access into Central London.