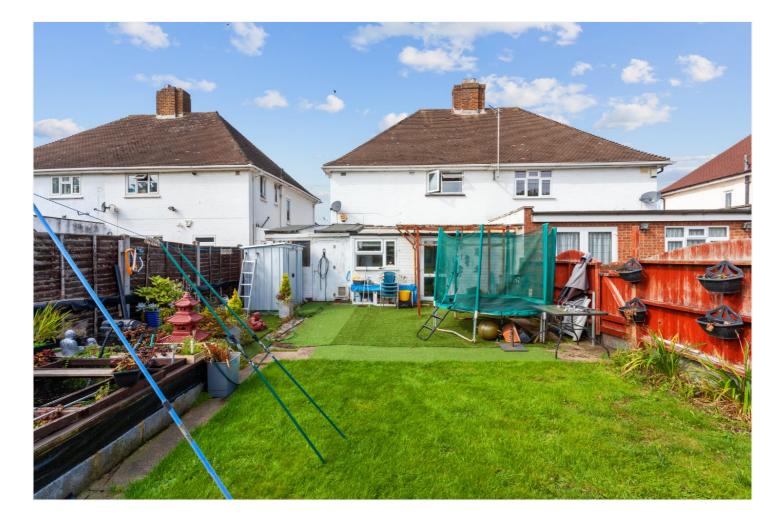

Externally there is a 42'6 long rear garden backing onto an allotment with a pond and shed, whilst at the front of the property is a lawned garden. Offered for sale with no onward chain.

## AT A GLANCE:

- Semi-Detached House
- No Onward Chain
- Easy Reach of Schools and Open Spaces
- Just Under a Mile to Palmers Green BR Station
- Three Bedrooms
- Kitchen/Breakfast Room
- Generously Sized Garden Backing onto Allotments
- Potential to Extend (Subject to Planning Consent)
- Ex-Local Authority