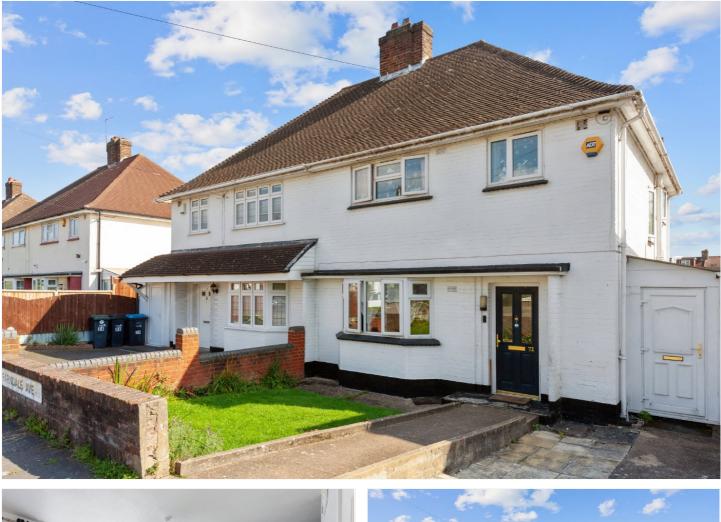

## FARNDALE AVENUE, N13 **£535,000 FREEHOLD**

A WELL-PROPORTIONED FAMILY HOME LOCATED WITHIN EASY REACH OF SCHOOLS AND OPEN-SPACES.

Palmers Green | 020 8920 9900 | palmersgreen@winkworth.co.uk

#### **DESCRIPTION:**

A three bedroom semi-detached house situated on a popular residential road within easy reach schools and close to Firs Farm Wetlands, playing fields and a tennis court.

The property benefits from a spacious front reception room, a kitchen/breakfast room, well-proportioned bedrooms, a family bathroom and a separate WC. You will also find a useful lean-to with its own front door at the side of the house, plus a further lean-to at the rear.

Externally there is a 42'6 long rear garden backing onto an allotment with a pond and shed, whilst at the front of the property is a lawned garden. Offered for sale with no onward chain.

## AT A GLANCE:

- Semi-Detached House
- No Onward Chain
- Easy Reach of Schools and Open Spaces
- Just Under a Mile to Palmers Green BR Station
- Three Bedrooms
- Kitchen/Breakfast Room
- Generously Sized Garden Backing onto Allotments
- Potential to Extend (Subject to Planning Consent)
- Ex-Local Authority