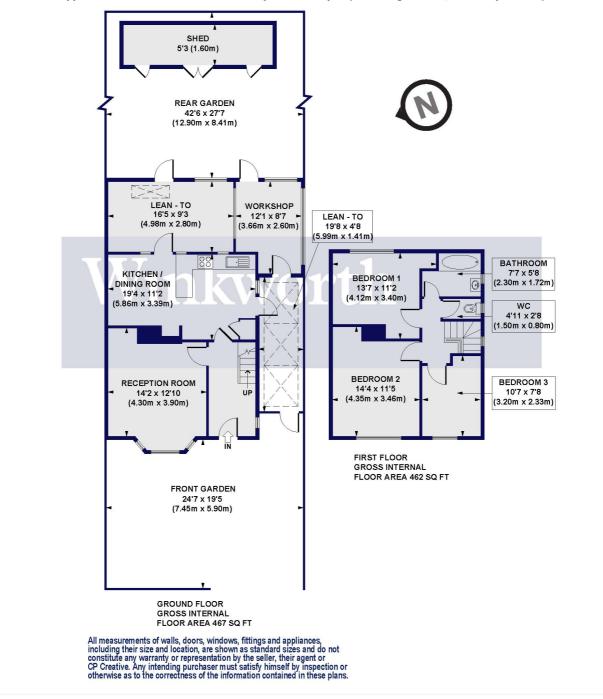

#### Farndale Avenue, N13

Approx. Gross Internal Floor Area 929 sq. ft / 86.30 sq. m (Excluding Lean-to, Workshop & Shed)

This floorplan is for illustration purposes only and is not to scale. The position and size of doors, windows, appliances and other features are approximate.