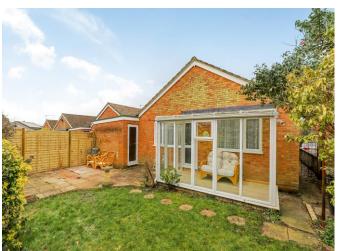

Offered with no forward chain, 14 Poplar Way is a well-presented, two-bedroom detached bungalow in the ever-popular North Baddesley. The property comprises a kitchen/dining room, a spacious living room, two double bedrooms and a modern shower room.

As you approach the property there is driveway parking for numerous vehicles which leads to the single garage. The garden is well maintained and features a patio area, with the remainder laid to lawn.