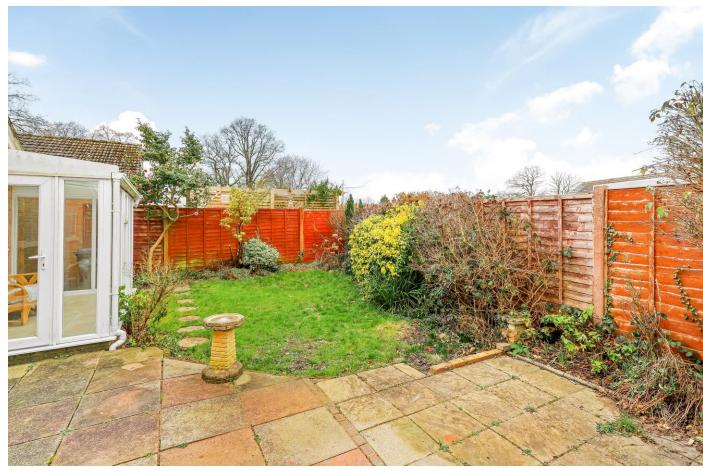

As you approach the property there is driveway parking for numerous vehicles which leads to the single garage. The garden is well maintained and features a patio area, with the remainder laid to lawn.