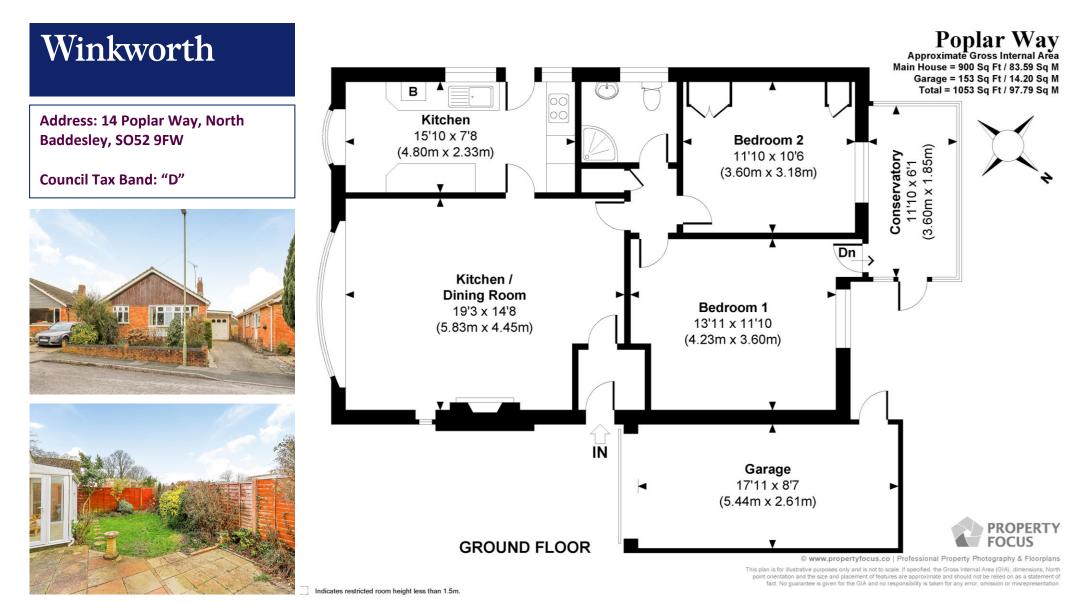

Offered with no forward chain, 14 Poplar Way is a well-presented, two-bedroom detached bungalow in the ever-popular North Baddesley. The property comprises a kitchen/dining room, a spacious living room, two double bedrooms and a modern shower room.

As you approach the property there is driveway parking for numerous vehicles which leads to the single garage. The garden is well maintained and features a patio area, with the remainder laid to lawn.