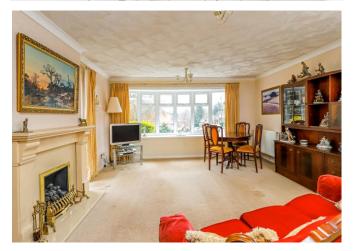

Offered with no forward chain, 14 Poplar Way is a well-presented, two-bedroom detached bungalow in the ever-popular North Baddesley. The property comprises a kitchen/dining room, a spacious living room, two double bedrooms and a modern shower room.