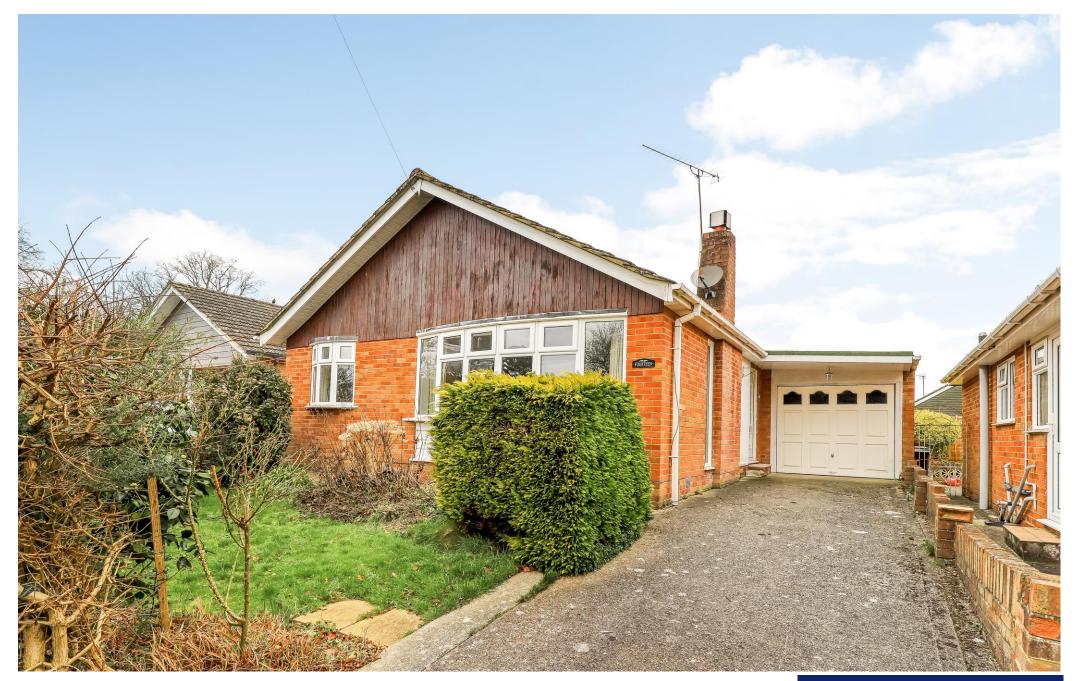

Offered with no forward chain, 14 Poplar Way is a well-presented, two-bedroom detached bungalow in the ever-popular North Baddesley. The property comprises a kitchen/dining room, a spacious living room, two double bedrooms and a modern shower room.

As you approach the property there is driveway parking for numerous vehicles which leads to the single garage. The garden is well maintained and features a patio area, with the remainder laid to lawn.