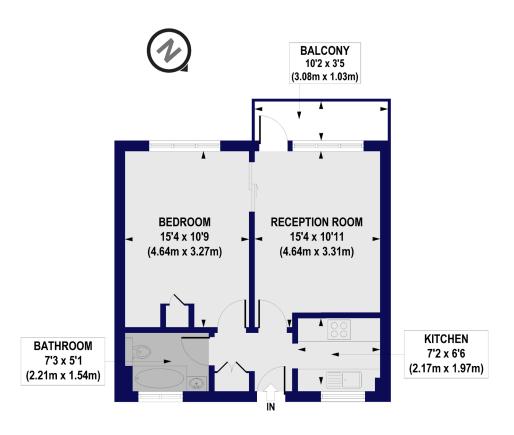

## Pullman Court, Streatham Hill, SW2 Approx. Gross Internal Floor Area 469 sq. ft / 43.53 sq. m

**THIRD FLOOR** 

All measurements of walls, doors, windows, fittings and appliances, including their size and location, are shown as standard sizes and do not constitute any warranty or representation by the seller, their agent or OP Creative. Any intending purchaser must satisfy himself by inspection otherwise as to the correctness of the information contained in these plar This plan is for illustrative purposes only and should be used as such by any prospective purchasers.

Winkworth

This floorplan is for illustration purposes only and is not to scale. The position and size of doors, windows, appliances and other features are approximate.

Streatham | 020 8769 6699 | streatham@winkworth.co.uk