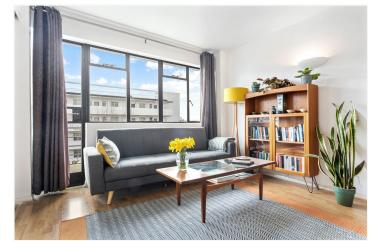

## **DESCRIPTION:**

Available exclusively through Winkworth, we're pleased to present for sale this light and airy one-bed apartment within a Grade II listed landmark 1930s modernist building. The property, situated on the third floor (with lift), features a spacious lounge and double bedroom, with plenty of storage space. The modern bathroom, installed less than 6 months ago, enhances the contemporary appeal, while the fitted kitchen includes modern appliances. The property benefits from gas central heating and is double-glazed to provide extra insulation. Residents benefit from expansive and well-kept lawned communal gardens, with secure cycle parking also available. The property has a proactive and engaging resident's association, with a full-time building manager and caretaker and cleaning of communal areas throughout the week. For those seeking greenery, Tooting Common is a mere 10minute walk away. The property's convenient location ensures easy access to local shops, cafes, bars, and restaurants, as well as transport links, including Streatham Hill station (17 minutes to Victoria), Brixton tube, Tulse Hill, and Clapham. Limited shared parking spaces are available for hire through arrangement with the block management company.

## **AT A GLANCE**

- One Bedroom Apartment
- Third Floor (with lift)
- Reception Room
- Generous Double Bedroom
- Separate Fitted Kitchen
- Modern Bathroom
- Long Lease
- Sole Agent