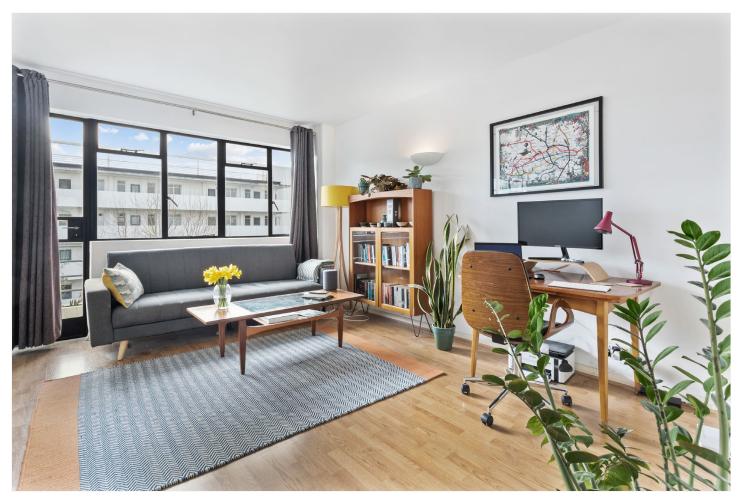

## **DESCRIPTION:**

Available exclusively through Winkworth, we're pleased to present for sale this light and airy one-bed apartment within a Grade II listed landmark 1930s modernist building. The property, situated on the third floor (with lift), features a spacious lounge and double bedroom, with plenty of storage space. The modern bathroom, installed less than 6 months ago, enhances the contemporary appeal, while the fitted kitchen includes modern appliances. The property benefits from gas central heating and is double-glazed to provide extra insulation. Residents benefit from expansive and well-kept lawned communal gardens, with secure cycle parking also available. The property has a proactive and engaging resident's association, with a full-time building manager and caretaker and cleaning of communal areas throughout the week. For those seeking greenery, Tooting Common is a mere 10minute walk away. The property's convenient location ensures easy access to local shops, cafes, bars, and restaurants, as well as transport links, including Streatham Hill station (17 minutes to Victoria), Brixton tube, Tulse Hill, and Clapham. Limited shared parking spaces are available for hire through arrangement with the block management company.

## **AT A GLANCE**

- One Bedroom Apartment
- Third Floor (with lift)
- Reception Room
- Generous Double Bedroom
- Separate Fitted Kitchen
- Modern Bathroom
- Long Lease
- Sole Agent