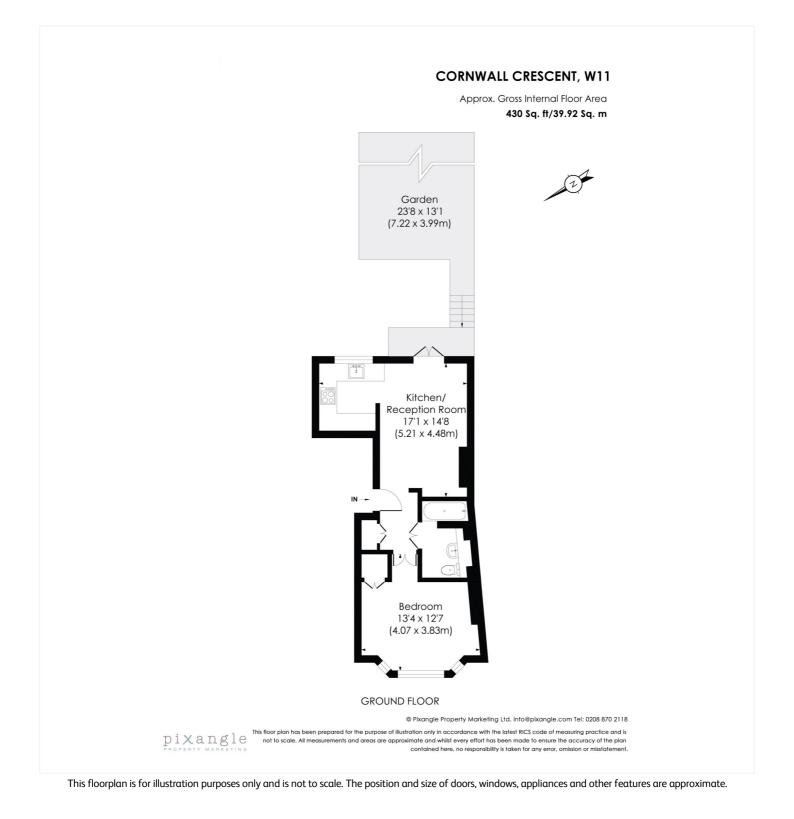

## Winkworth

for every step...

winkworth.co.uk

Beautifully presented period ground floor apartment located in a highly sought-after area. This charming property comprises one spacious bedroom, a modern kitchen, bathroom, and a stunning reception that leads to a lovely garden, ideal for relaxing or entertaining guests. The property has been tastefully converted, maintaining its period features while offering modern amenities. With easy access to local amenities, transport links.

## **AT A GLANCE**

- BRIGHT
- SPACIOUS
- MODERN
- PRIVATE GARDEN
- CLOSE TO TRANSPORT LINKS
- CLOSE TO PORTOBELLO ROAD

**Deposit:** £0.00

Council Tax Band: C

Where no figures are shown, we have been unable to ascertain the information. All figures that are shown were correct at the time of printing.