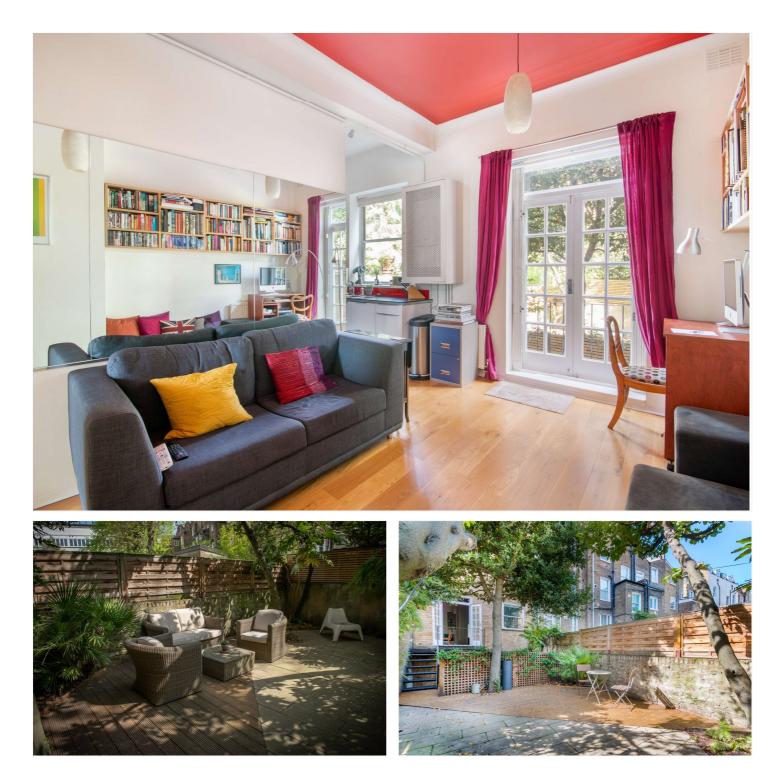

## CORNWALL CRESCENT, W11 £550 PER WEEK GORGEOUS ONE BEDROOM APARTMENT WITH PRIVATE GARDEN

North Kensington | 020 7792 5000 | northkensington@winkworth.co.uk

Tenant Fees Apply: Details of fees for tenant referencing, tenancy agreement admin fees and renewal fees are available on the Winkworth website and the link can be found with the displayed rent for the property. Tenants should ensure they are fully conversant with these upfront fees and other costs that are involved at the outset of the tenancy before making an offer to rent and your local Winkworth office will provide written details upon request.

## Winkworth

for every step...

winkworth.co.uk

Beautifully presented period ground floor apartment located in a highly sought-after area. This charming property comprises one spacious bedroom, a modern kitchen, bathroom, and a stunning reception that leads to a lovely garden, ideal for relaxing or entertaining guests. The property has been tastefully converted, maintaining its period features while offering modern amenities. With easy access to local amenities, transport links.

## **AT A GLANCE**

- BRIGHT
- SPACIOUS
- MODERN
- PRIVATE GARDEN
- CLOSE TO TRANSPORT LINKS
- CLOSE TO PORTOBELLO ROAD

**Deposit:** £0.00

Council Tax Band: C

Where no figures are shown, we have been unable to ascertain the information. All figures that are shown were correct at the time of printing.