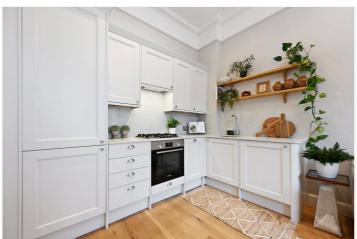

# **DESCRIPTION:**

A beautifully presented one bedroom flat situated on the raised ground floor of an attractive double fronted Victorian terraced house in a sought after street in Kensington. Accommodation includes a bright reception room which has a west facing bay window, wooden floors and a modern kitchen.

### **ACCOMMODATION:**

Entrance Hall | Reception Room | Open Plan Kitchen | Bathroom