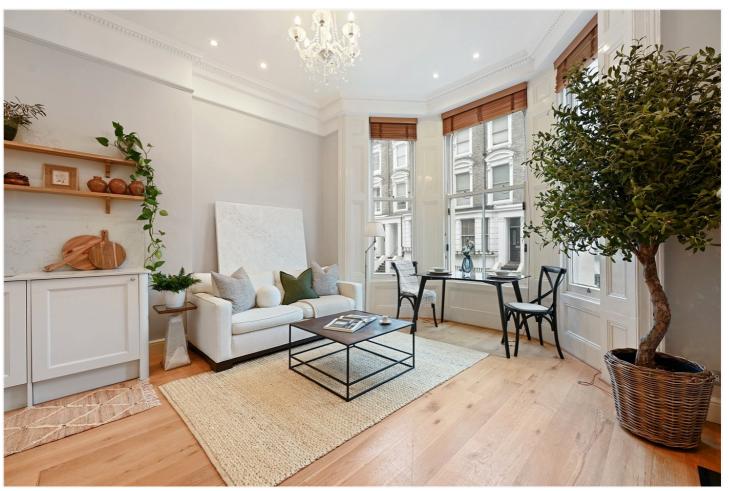

# **DESCRIPTION:**

A beautifully presented one bedroom flat situated on the raised ground floor of an attractive double fronted Victorian terraced house in a sought after street in Kensington. Accommodation includes a bright reception room which has a west facing bay window, wooden floors and a modern kitchen.

### **ACCOMMODATION:**

Entrance Hall | Reception Room | Open Plan Kitchen | Bathroom