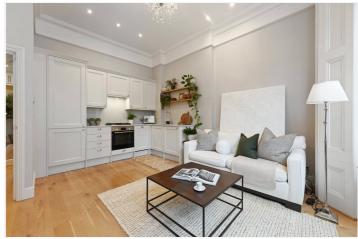

# **DESCRIPTION:**

A beautifully presented one bedroom flat situated on the raised ground floor of an attractive double fronted Victorian terraced house in a sought after street in Kensington. Accommodation includes a bright reception room which has a west facing bay window, wooden floors and a modern kitchen.

### **ACCOMMODATION:**

Entrance Hall | Reception Room | Open Plan Kitchen | Bathroom