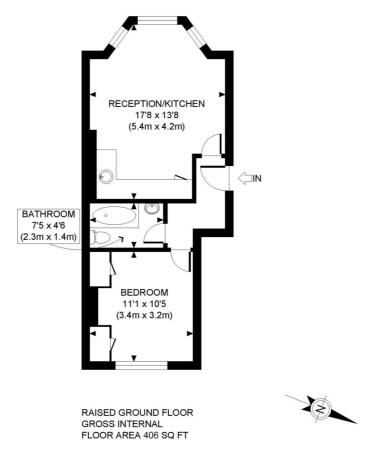

### **ACCOMMODATION:**

Entrance Hall | Reception Room | Open Plan Kitchen | Bathroom

## **NEAREST PUBLIC TRANSPORT:**

Notting Hill Gate Holland Park

APPROX. GROSS INTERNAL FLOOR AREA: 406 SQ FT/ 37.7 SQM