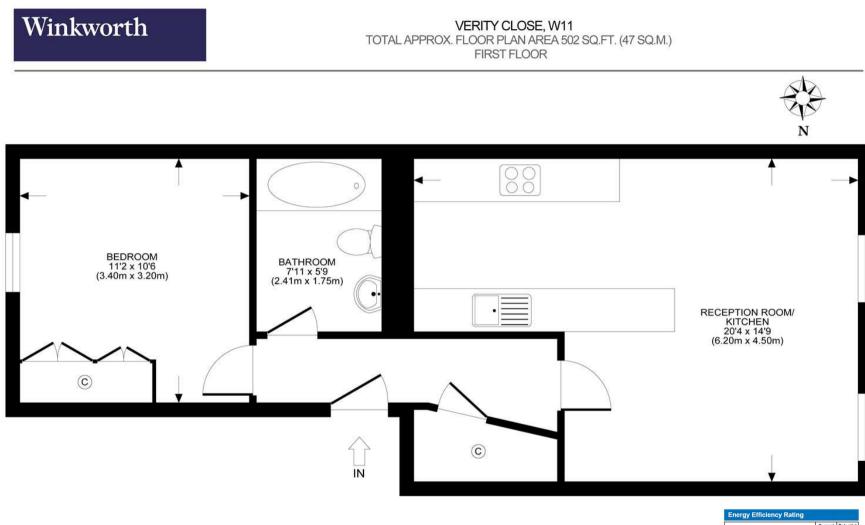

## VERITY CLOSE, LONDON, W11

Modern One-Bedroom Apartment – High-Spec Finish, Prime Ladbroke Grove Location

## Available August 2025 – Furnished

This beautifully modernised one-bedroom apartment is set on the first floor of a well-maintained purpose-built development and has been finished to a high standard throughout. The property features stylish hardwood flooring, a spacious reception room ideal for entertaining, a separate contemporary kitchen, and a sleek modern bathroom.