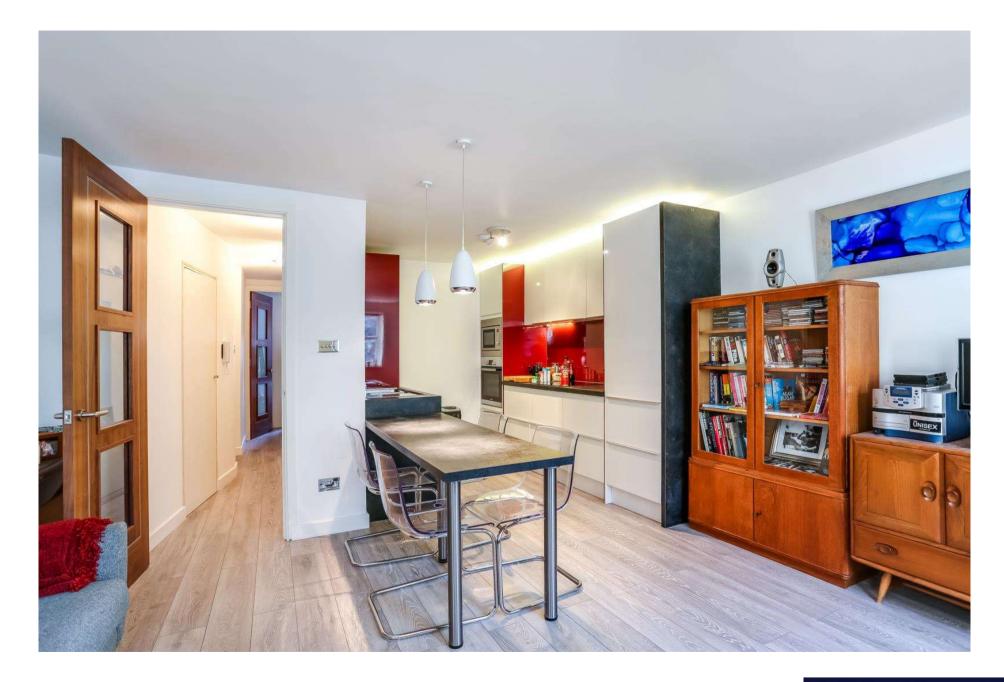

## Available August 2025 – Furnished

This beautifully modernised one-bedroom apartment is set on the first floor of a well-maintained purpose-built development and has been finished to a high standard throughout. The property features stylish hardwood flooring, a spacious reception room ideal for entertaining, a separate contemporary kitchen, and a sleek modern bathroom.