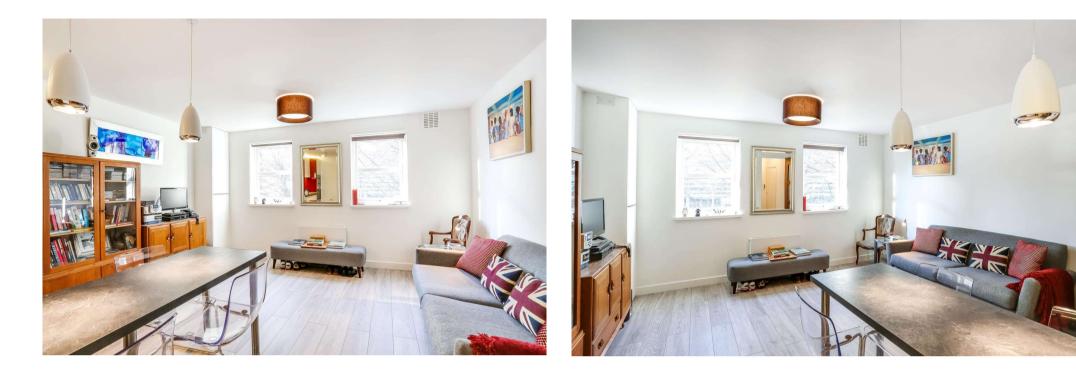

## Available August 2025 – Furnished

This beautifully modernised one-bedroom apartment is set on the first floor of a well-maintained purpose-built development and has been finished to a high standard throughout. The property features stylish hardwood flooring, a spacious reception room ideal for entertaining, a separate contemporary kitchen, and a sleek modern bathroom.