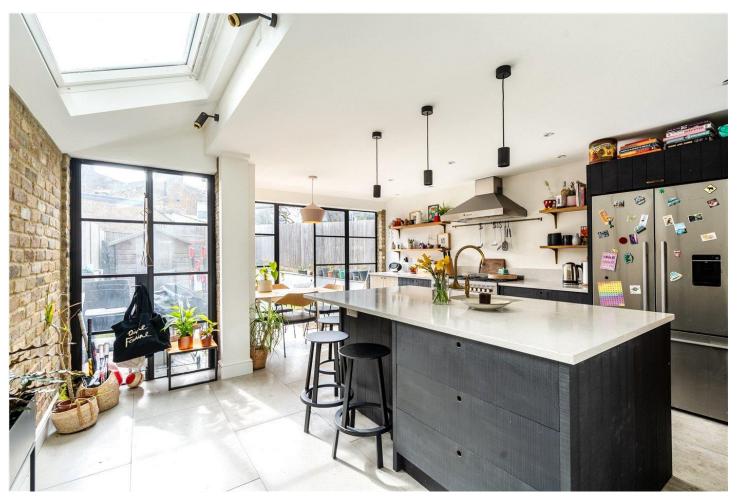

The ground floor offers two inviting reception rooms, both with large bay windows and fireplaces, perfect for entertaining or relaxing. At the rear, a stunning open-plan kitchen/dining room benefits from a modern industrial finish, complete with exposed brickwork, sleek cabinetry, and large crittall-style doors that open onto the private southwest-facing garden — an ideal outdoor retreat that includes a lawned area, patio, and shed.