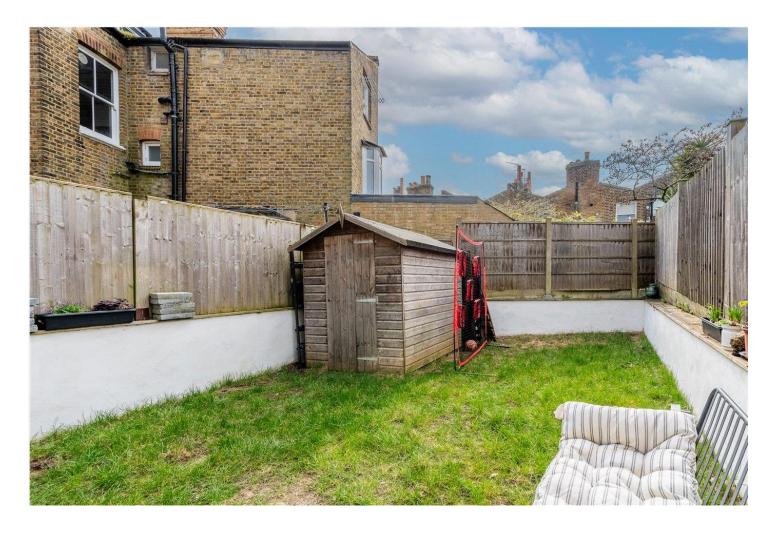

The ground floor offers two inviting reception rooms, both with large bay windows and fireplaces, perfect for entertaining or relaxing. At the rear, a stunning open-plan kitchen/dining room benefits from a modern industrial finish, complete with exposed brickwork, sleek cabinetry, and large crittall-style doors that open onto the private southwest-facing garden — an ideal outdoor retreat that includes a lawned area, patio, and shed.