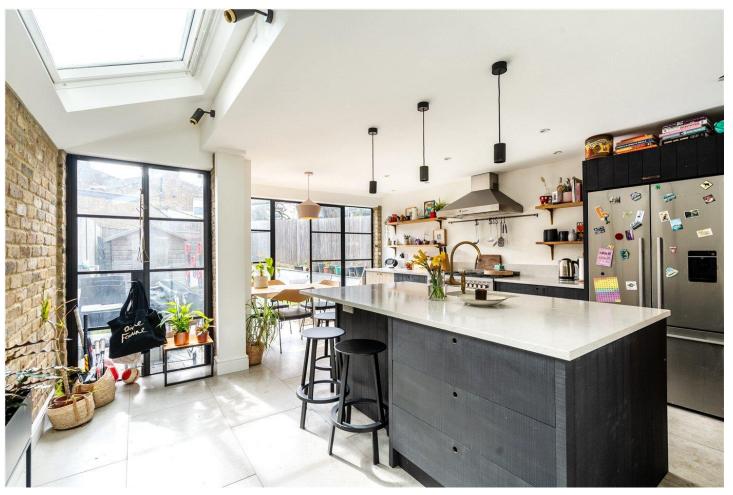

The ground floor offers two inviting reception rooms, both with large bay windows and fireplaces, perfect for entertaining or relaxing. At the rear, a stunning open-plan kitchen/dining room benefits from a modern industrial finish, complete with exposed brickwork, sleek cabinetry, and large crittall-style doors that open onto the private southwest-facing garden — an ideal outdoor retreat that includes a lawned area, patio, and shed.