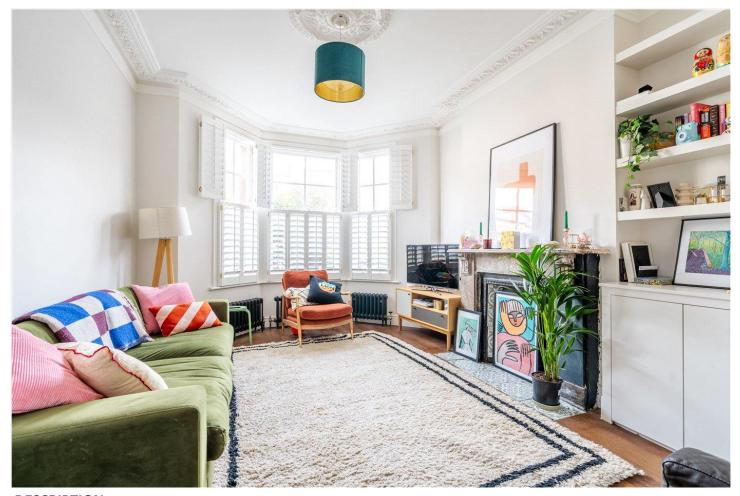

The ground floor offers two inviting reception rooms, both with large bay windows and fireplaces, perfect for entertaining or relaxing. At the rear, a stunning open-plan kitchen/dining room benefits from a modern industrial finish, complete with exposed brickwork, sleek cabinetry, and large crittall-style doors that open onto the private southwest-facing garden — an ideal outdoor retreat that includes a lawned area, patio, and shed.