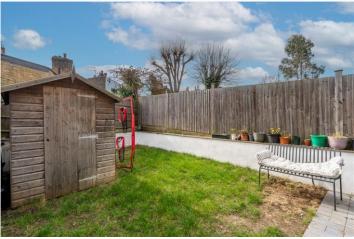

The ground floor offers two inviting reception rooms, both with large bay windows and fireplaces, perfect for entertaining or relaxing. At the rear, a stunning open-plan kitchen/dining room benefits from a modern industrial finish, complete with exposed brickwork, sleek cabinetry, and large crittall-style doors that open onto the private southwest-facing garden — an ideal outdoor retreat that includes a lawned area, patio, and shed.