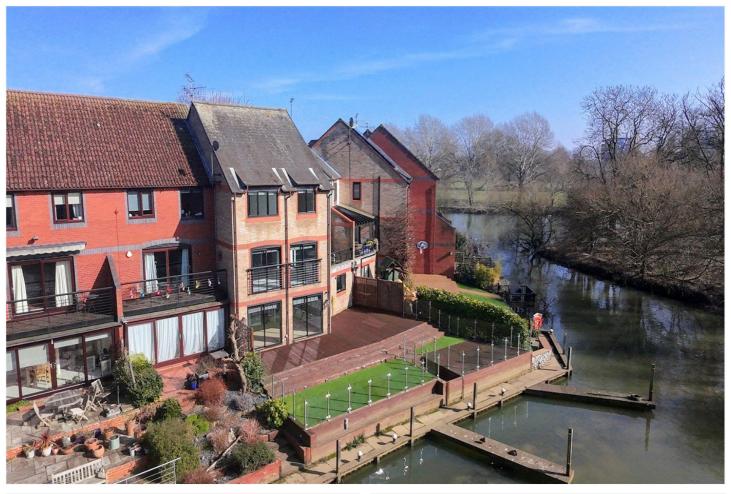

#### **DESCRIPTION:**

This beautiful four-bedroom riverside home, offering direct river frontage and private mooring rights within easy reach of Reading Station is being sold with no chain complications. This delightful home offers spacious and flexible accommodation set over three floors, featuring south-facing terraces and balconies with views of the River Thames.

To the front, the property offers a driveway with space for two cars and a large double garage. At the rear, you'll find a beautifully tiered decked terrace leading to an inlet from the River Thames.