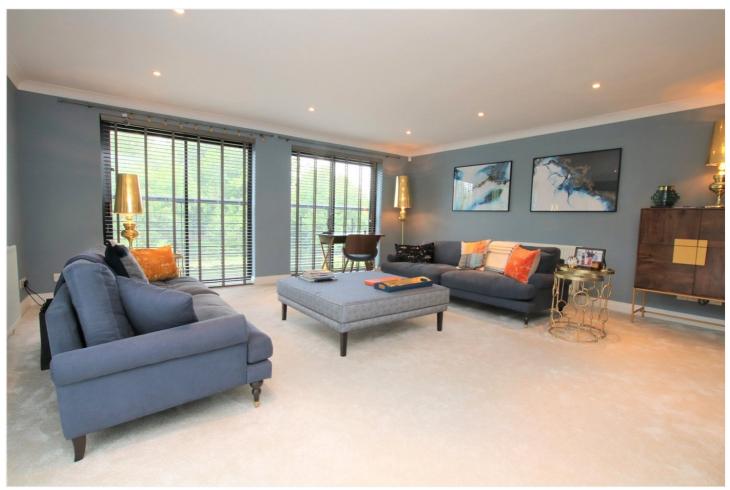

The ground floor comprises an entrance hall, a cloakroom, and a second kitchen/utility room with integrated appliances. An inner hallway leads to a shower room, double garage, and a sitting room with patio doors opening onto the terrace perfect for outdoor entertaining and giving access to a mooring pontoon with mooring for a boat of up to 40ft. On the first floor there is a bright spacious dual aspect living room with two patio doors opening onto Juliet balconies overlooking the river, and another door opening to a balcony. There is an open-plan kitchen/dining room complete with a range of high-spec. integrated appliances and granite worktops. On the second floor, there are four double bedrooms, the master with a contemporary en-suite bathroom and a further family bathroom. The second floor landing also provides access to the loft space.