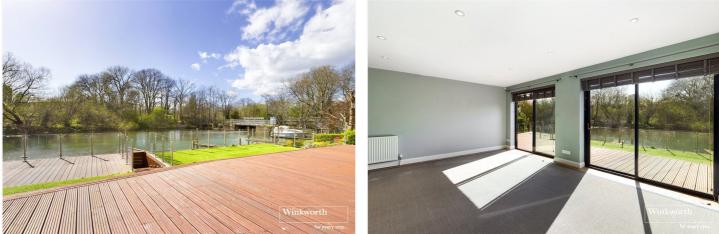

The ground floor comprises an entrance hall, a cloakroom, and a second kitchen/utility room with integrated appliances. An inner hallway leads to a shower room, double garage, and a sitting room with patio doors opening onto the terrace perfect for outdoor entertaining and giving access to a mooring pontoon with mooring for a boat of up to 40ft. On the first floor there is a bright spacious dual aspect living room with two patio doors opening onto Juliet balconies overlooking the river, and another door opening to a balcony. There is an open-plan kitchen/dining room complete with a range of high-spec. integrated appliances and granite worktops. On the second floor, there are four double bedrooms, the master with a contemporary en-suite bathroom and a further family bathroom. The second floor landing also provides access to the loft space.

To the front, the property offers a driveway with space for two cars and a large double garage. At the rear, you'll find a beautifully tiered decked terrace leading to an inlet from the River Thames.