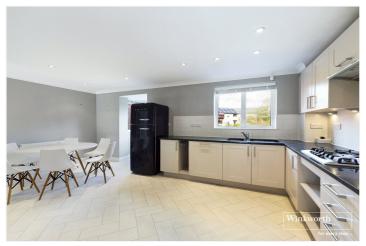

The ground floor comprises an entrance hall, a cloakroom, and a second kitchen/utility room with integrated appliances. An inner hallway leads to a shower room, double garage, and a sitting room with patio doors opening onto the terrace perfect for outdoor entertaining and giving access to a mooring pontoon with mooring for a boat of up to 40ft. On the first floor there is a bright spacious dual aspect living room with two patio doors opening onto Juliet balconies overlooking the river, and another door opening to a balcony. There is an open-plan kitchen/dining room complete with a range of high-spec. integrated appliances and granite worktops. On the second floor, there are four double bedrooms, the master with a contemporary en-suite bathroom and a further family bathroom. The second floor landing also provides access to the loft space.