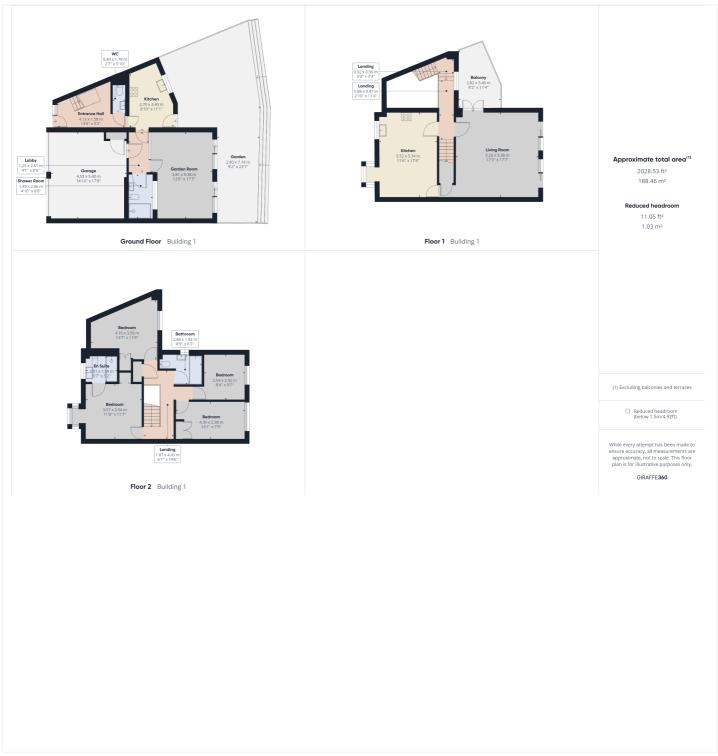

The ground floor comprises an entrance hall, a cloakroom, and a second kitchen/utility room with integrated appliances. An inner hallway leads to a shower room, double garage, and a sitting room with patio doors opening onto the terrace perfect for outdoor entertaining and giving access to a mooring pontoon with mooring for a boat of up to 40ft. On the first floor there is a bright spacious dual aspect living room with two patio doors opening onto Juliet balconies overlooking the river, and another door opening to a balcony. There is an open-plan kitchen/dining room complete with a range of high-spec. integrated appliances and granite worktops. On the second floor, there are four double bedrooms, the master with a contemporary en-suite bathroom and a further family bathroom. The second floor landing also provides access to the loft space.

#### AT A GLANCE

- Four Bedroom Three Storey Townhouse
- River Frontage
- Three Bathrooms
- Kitchen/Diner
- Lounge with Balcony
- Double Garage and Driveway Parking
- No Chain

This floorplan is for illustration purposes only and is not to scale. The position and size of doors, windows, appliances and other features are approximate.