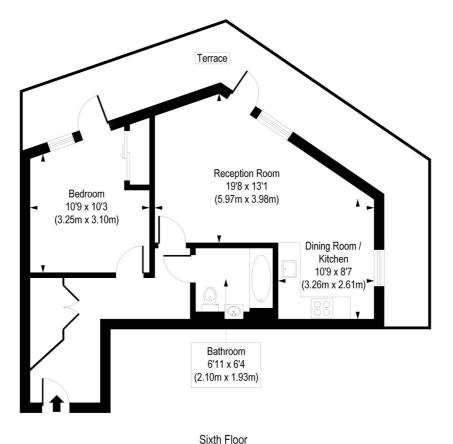

## Friesian House, Buckhurst Street, E2

Approx. Gross Internal Floor Area 581 sq. ft / 54 sq. m

COMPLIANT WITH RICS CODE OF MEASURING PRACTICE Floorplan is for illustrative purposes only and is not to scale. Every attempt has been made to ensure the accuracy of the floorplan shown, however all measurements, flortunes, filtings and data shown are an approximate interpretation for illustrative purposes only. Liability for errors, omissions or mis-statement through regisjence or otherwise is hereby excluded.

This floorplan is for illustration purposes only and is not to scale. The position and size of doors, windows, appliances and other features are approximate.

Shoreditch | 020 7749 7650 | shoreditch@winkworth.co.uk