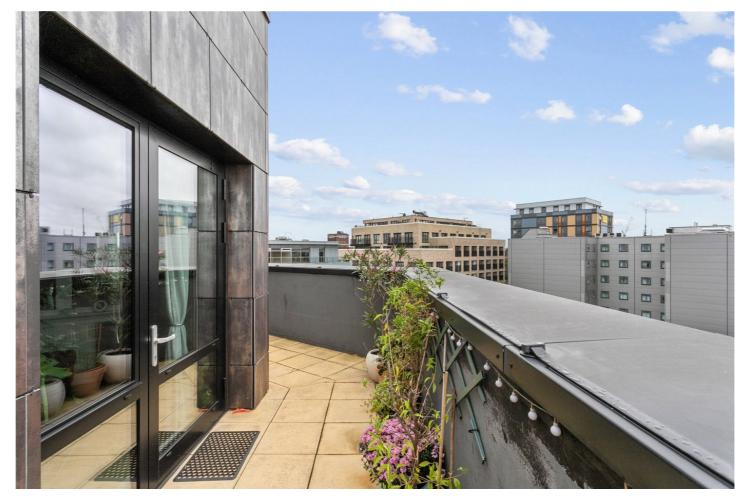

## **DESCRIPTION:**

\*EWS1 COMPLIANT\* A magnificent, double bedroom, apartment positioned on the 6th floor of this popular modern block in E2. Standing at 581sqft, the property has been tastefully decorated and features floor to ceiling windows flooding the property with natural light. The well-proportioned living room opens out onto a private terrace that runs the length of the property. The master bedroom also allows access to the private terrace/garden and includes built in storage, while the property is completed with a modern family bathroom and a plenty of storage space. Friesian House is well insulated, and very energy efficient with a B rated EPC. The development also benefits from a communal roof terrace offering amazing panoramic views of the city skyline and Canary Wharf.

The property is in an ideal location with an array of local amenities on Bethnal Green Road as well the boutique shops, cafes, bars and restaurants on Brick Lane, Spitalfields Market, Redchurch Street and Shoreditch High Street. You have fantastic transport links with Bethnal Green and Shoreditch High Street overground stations as well as Bethnal Green, Whitechapel (Crossrail), Liverpool Street, Aldgate and Aldgate East underground stations all close by.