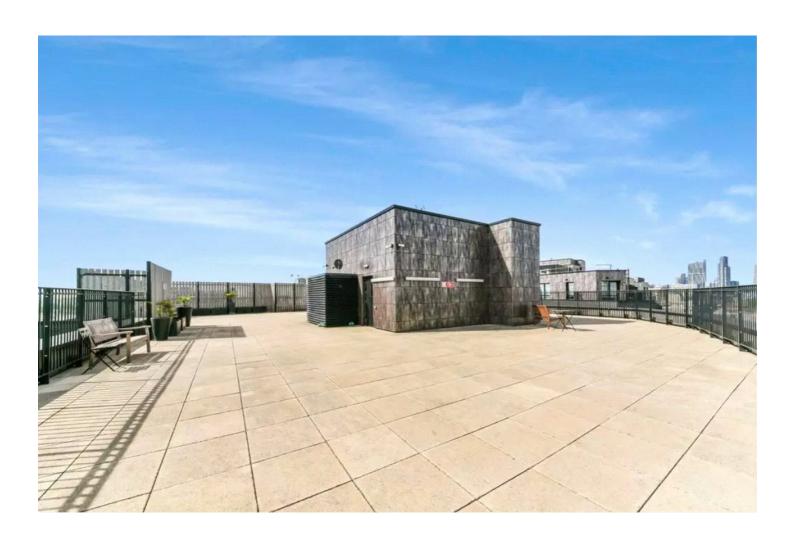

## **DESCRIPTION:**

\*EWS1 COMPLIANT\* A magnificent, double bedroom, apartment positioned on the 6th floor of this popular modern block in E2. Standing at 581sqft, the property has been tastefully decorated and features floor to ceiling windows flooding the property with natural light. The well-proportioned living room opens out onto a private terrace that runs the length of the property. The master bedroom also allows access to the private terrace/garden and includes built in storage, while the property is completed with a modern family bathroom and a plenty of storage space. Friesian House is well insulated, and very energy efficient with a B rated EPC. The development also benefits from a communal roof terrace offering amazing panoramic views of the city skyline and Canary Wharf.