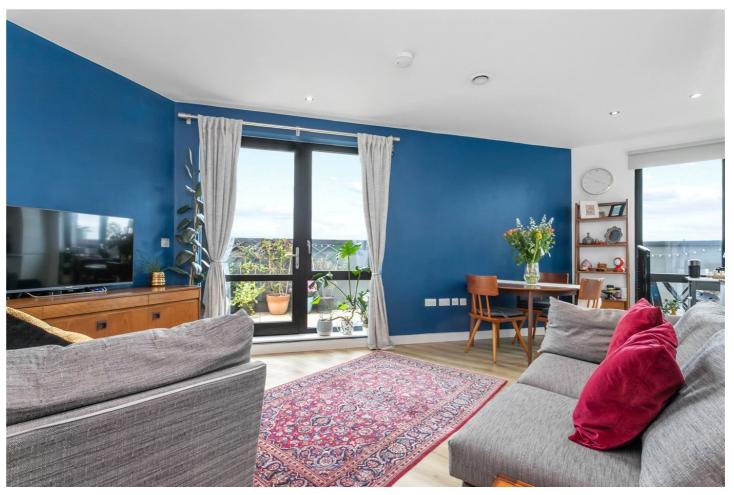

## **DESCRIPTION:**

\*EWS1 COMPLIANT\* A magnificent, double bedroom, apartment positioned on the 6th floor of this popular modern block in E2. Standing at 581sqft, the property has been tastefully decorated and features floor to ceiling windows flooding the property with natural light. The well-proportioned living room opens out onto a private terrace that runs the length of the property. The master bedroom also allows access to the private terrace/garden and includes built in storage, while the property is completed with a modern family bathroom and a plenty of storage space. Friesian House is well insulated, and very energy efficient with a B rated EPC. The development also benefits from a communal roof terrace offering amazing panoramic views of the city skyline and Canary Wharf.