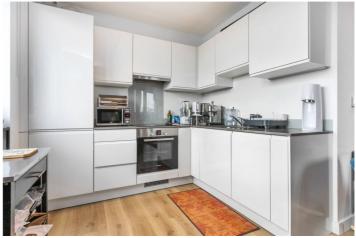

## **DESCRIPTION:**

\*EWS1 COMPLIANT\* A magnificent, double bedroom, apartment positioned on the 6th floor of this popular modern block in E2. Standing at 581sqft, the property has been tastefully decorated and features floor to ceiling windows flooding the property with natural light. The well-proportioned living room opens out onto a private terrace that runs the length of the property. The master bedroom also allows access to the private terrace/garden and includes built in storage, while the property is completed with a modern family bathroom and a plenty of storage space. Friesian House is well insulated, and very energy efficient with a B rated EPC. The development also benefits from a communal roof terrace offering amazing panoramic views of the city skyline and Canary Wharf.