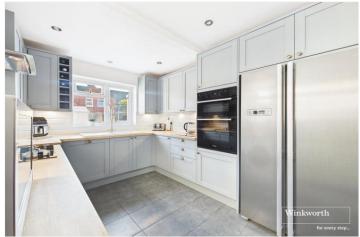

## **DESCRIPTION:**

Presenting this beautifully improved Three bedroom Victorian terraced house, meticulously enhanced by the current owners. The property features an impressive recently refitted kitchen, a bay-fronted living room, and a dining room, offering a perfect blend of elegance and functionality. The three well-proportioned bedrooms and family bathroom provide comfortable living spaces for the whole family.

## **AT A GLANCE**

- Victorian House Improved By The Current Owners
- Three Well Proportioned Bedrooms
- Two Reception Rooms
- Recently Replaced Boiler
- Impressive Recently Refitted Kitchen
- Close Proximity To Reading West Train Station
- Private Fully Enclosed Garden
- First Floor Bathroom