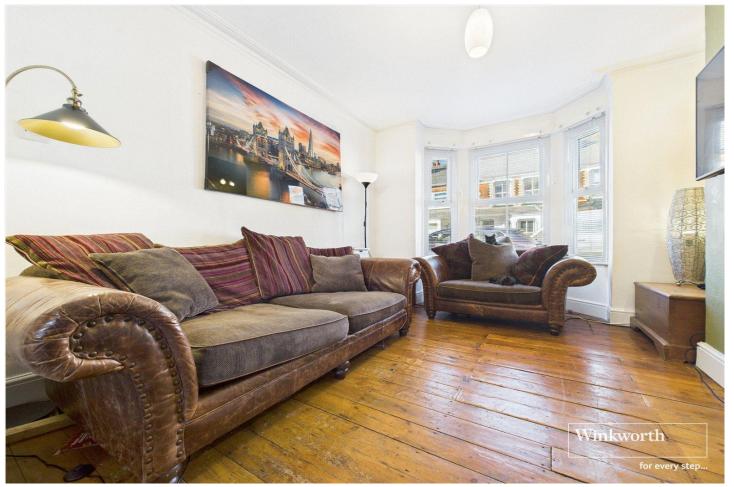

## **DESCRIPTION:**

Presenting this beautifully improved Three bedroom Victorian terraced house, meticulously enhanced by the current owners. The property features an impressive recently refitted kitchen, a bay-fronted living room, and a dining room, offering a perfect blend of elegance and functionality. The three well-proportioned bedrooms and family bathroom provide comfortable living spaces for the whole family.

## **AT A GLANCE**

- Victorian House Improved By The Current Owners
- Three Well Proportioned Bedrooms
- Two Reception Rooms
- Recently Replaced Boiler
- Impressive Recently Refitted Kitchen
- Close Proximity To Reading West Train Station
- Private Fully Enclosed Garden
- First Floor Bathroom