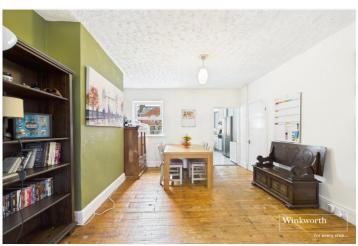

## **DESCRIPTION:**

Presenting this beautifully improved Three bedroom Victorian terraced house, meticulously enhanced by the current owners. The property features an impressive recently refitted kitchen, a bay-fronted living room, and a dining room, offering a perfect blend of elegance and functionality. The three well-proportioned bedrooms and family bathroom provide comfortable living spaces for the whole family.

## **AT A GLANCE**

- Victorian House Improved By The Current Owners
- Three Well Proportioned Bedrooms
- Two Reception Rooms
- Recently Replaced Boiler
- Impressive Recently Refitted Kitchen
- Close Proximity To Reading West Train Station
- Private Fully Enclosed Garden
- First Floor Bathroom