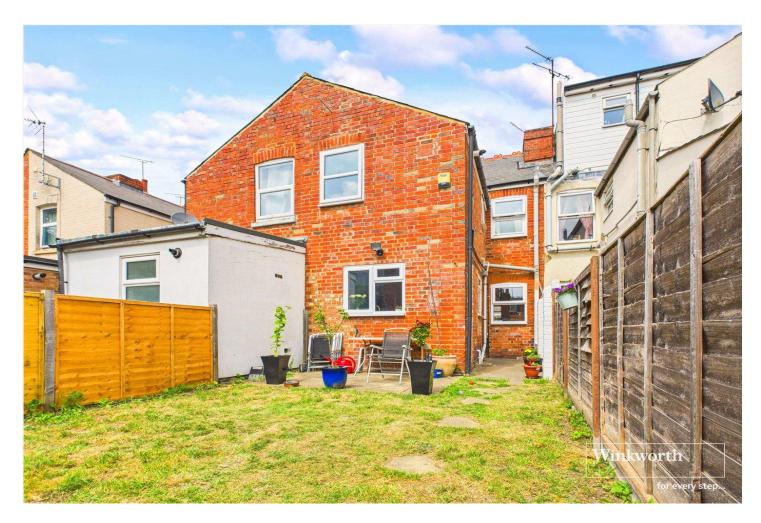

Benefiting from a recent boiler replacement, this property is not only aesthetically pleasing but also ensures modern convenience. The private, fully enclosed garden is ideal for outdoor relaxation and entertainment. Situated in close proximity to Reading West Train Station, this home offers easy access to transport links, making commuting a breeze.

## **AT A GLANCE**

- Victorian House Improved By The Current Owners
- Three Well Proportioned Bedrooms
- Two Reception Rooms
- Recently Replaced Boiler
- Impressive Recently Refitted Kitchen
- Close Proximity To Reading West Train Station
- Private Fully Enclosed Garden
- First Floor Bathroom