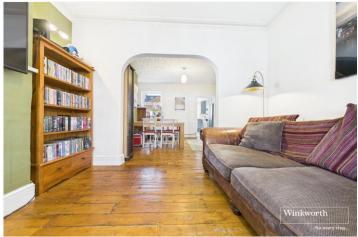

## **DESCRIPTION:**

Presenting this beautifully improved Three bedroom Victorian terraced house, meticulously enhanced by the current owners. The property features an impressive recently refitted kitchen, a bay-fronted living room, and a dining room, offering a perfect blend of elegance and functionality. The three well-proportioned bedrooms and family bathroom provide comfortable living spaces for the whole family.

## **AT A GLANCE**

- Victorian House Improved By The Current Owners
- Three Well Proportioned Bedrooms
- Two Reception Rooms
- Recently Replaced Boiler
- Impressive Recently Refitted Kitchen
- Close Proximity To Reading West Train Station
- Private Fully Enclosed Garden
- First Floor Bathroom