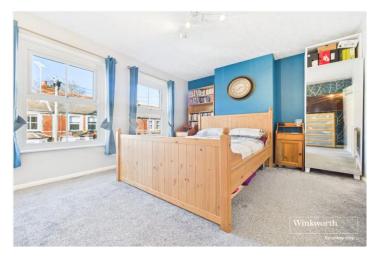

## **DESCRIPTION:**

Presenting this beautifully improved Three bedroom Victorian terraced house, meticulously enhanced by the current owners. The property features an impressive recently refitted kitchen, a bay-fronted living room, and a dining room, offering a perfect blend of elegance and functionality. The three well-proportioned bedrooms and family bathroom provide comfortable living spaces for the whole family.

## **AT A GLANCE**

- Victorian House Improved By The Current Owners
- Three Well Proportioned Bedrooms
- Two Reception Rooms
- Recently Replaced Boiler
- Impressive Recently Refitted Kitchen
- Close Proximity To Reading West Train Station
- Private Fully Enclosed Garden
- First Floor Bathroom