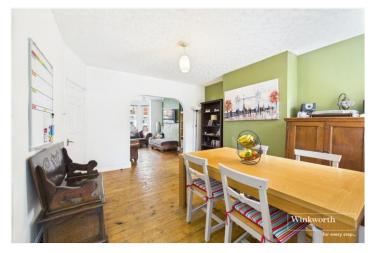

## **DESCRIPTION:**

Presenting this beautifully improved Three bedroom Victorian terraced house, meticulously enhanced by the current owners. The property features an impressive recently refitted kitchen, a bay-fronted living room, and a dining room, offering a perfect blend of elegance and functionality. The three well-proportioned bedrooms and family bathroom provide comfortable living spaces for the whole family.

## **AT A GLANCE**

- Victorian House Improved By The Current Owners
- Three Well Proportioned Bedrooms
- Two Reception Rooms
- Recently Replaced Boiler
- Impressive Recently Refitted Kitchen
- Close Proximity To Reading West Train Station
- Private Fully Enclosed Garden
- First Floor Bathroom