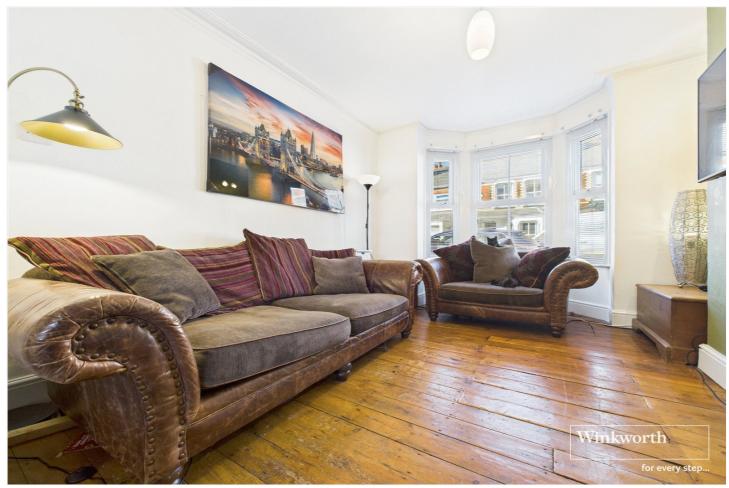

### **DESCRIPTION:**

Presenting this beautifully improved Three bedroom Victorian terraced house, meticulously enhanced by the current owners. The property features an impressive recently refitted kitchen, a bay-fronted living room, and a dining room, offering a perfect blend of elegance and functionality. The three well-proportioned bedrooms and family bathroom provide comfortable living spaces for the whole family.

#### **AT A GLANCE**

- Victorian House Improved By The Current Owners
- Three Well Proportioned Bedrooms
- Two Reception Rooms
- Recently Replaced Boiler
- Impressive Recently Refitted Kitchen
- Close Proximity To Reading West Train Station
- Private Fully Enclosed Garden
- First Floor Bathroom