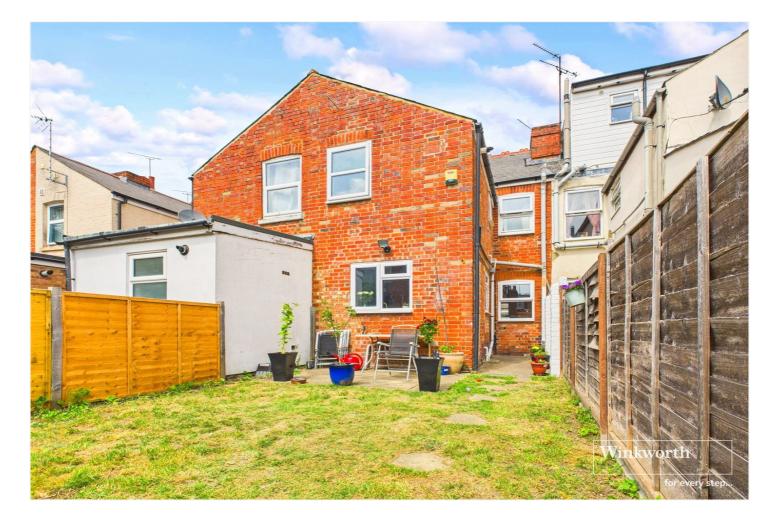

Benefiting from a recent boiler replacement, this property is not only aesthetically pleasing but also ensures modern convenience. The private, fully enclosed garden is ideal for outdoor relaxation and entertainment. Situated in close proximity to Reading West Train Station, this home offers easy access to transport links, making commuting a breeze.

#### **AT A GLANCE**

- Victorian House Improved By The Current Owners
- Three Well Proportioned Bedrooms
- Two Reception Rooms
- Recently Replaced Boiler
- Impressive Recently Refitted Kitchen
- Close Proximity To Reading West Train Station
- Private Fully Enclosed Garden
- First Floor Bathroom