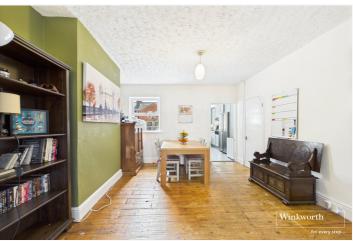

### **DESCRIPTION:**

Presenting this beautifully improved Three bedroom Victorian terraced house, meticulously enhanced by the current owners. The property features an impressive recently refitted kitchen, a bay-fronted living room, and a dining room, offering a perfect blend of elegance and functionality. The three well-proportioned bedrooms and family bathroom provide comfortable living spaces for the whole family.

#### **AT A GLANCE**

- Victorian House Improved By The Current Owners
- Three Well Proportioned Bedrooms
- Two Reception Rooms
- Recently Replaced Boiler
- Impressive Recently Refitted Kitchen
- Close Proximity To Reading West Train Station
- Private Fully Enclosed Garden
- First Floor Bathroom