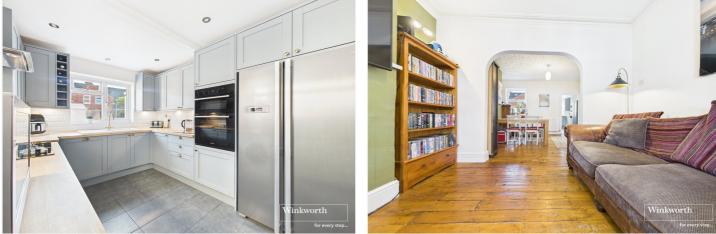

### **DESCRIPTION:**

Presenting this beautifully improved Three bedroom Victorian terraced house, meticulously enhanced by the current owners. The property features an impressive recently refitted kitchen, a bay-fronted living room, and a dining room, offering a perfect blend of elegance and functionality. The three well-proportioned bedrooms and family bathroom provide comfortable living spaces for the whole family.

#### **AT A GLANCE**

- Victorian House Improved By The Current Owners
- Three Well Proportioned Bedrooms
- Two Reception Rooms
- Recently Replaced Boiler
- Impressive Recently Refitted Kitchen
- Close Proximity To Reading West Train Station
- Private Fully Enclosed Garden
- First Floor Bathroom