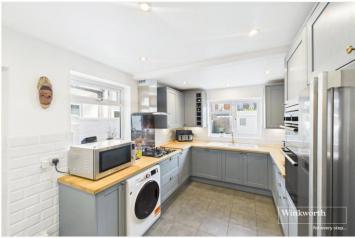

## **DESCRIPTION:**

Presenting this beautifully improved Three bedroom Victorian terraced house, meticulously enhanced by the current owners. The property features an impressive recently refitted kitchen, a bay-fronted living room, and a dining room, offering a perfect blend of elegance and functionality. The three well-proportioned bedrooms and family bathroom provide comfortable living spaces for the whole family.

## **AT A GLANCE**

- Victorian House Improved By The Current Owners
- Three Well Proportioned Bedrooms
- Two Reception Rooms
- Recently Replaced Boiler
- Impressive Recently Refitted Kitchen
- Close Proximity To Reading West Train Station
- Private Fully Enclosed Garden
- First Floor Bathroom