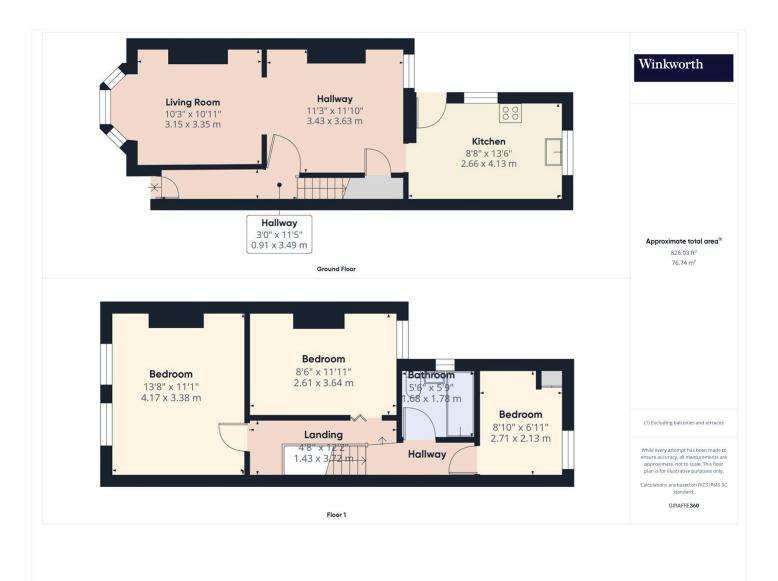

This floorplan is for illustration purposes only and is not to scale. The position and size of doors, windows, appliances and other features are approximate.

Reading | 0118 4022 300 | reading@winkworth.co.uk

Where no figures are shown, we have been unable to ascertain the information. All figures that are shown were correct at the time of printing.

for every step...