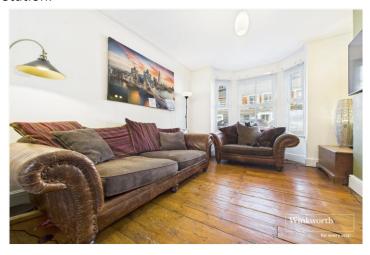

## **DESCRIPTION:**

Presenting this beautifully improved Three bedroom Victorian terraced house, meticulously enhanced by the current owners. The property features an impressive recently refitted kitchen, a bay-fronted living room, and a dining room, offering a perfect blend of elegance and functionality. The three well-proportioned bedrooms and family bathroom provide comfortable living spaces for the whole family.

## **AT A GLANCE**

- Victorian House Improved By The Current Owners
- Three Well Proportioned Bedrooms
- Two Reception Rooms
- Recently Replaced Boiler
- Impressive Recently Refitted Kitchen
- Close Proximity To Reading West Train Station
- Private Fully Enclosed Garden
- First Floor Bathroom