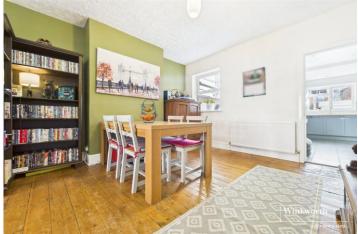

## **DESCRIPTION:**

Presenting this beautifully improved Three bedroom Victorian terraced house, meticulously enhanced by the current owners. The property features an impressive recently refitted kitchen, a bay-fronted living room, and a dining room, offering a perfect blend of elegance and functionality. The three well-proportioned bedrooms and family bathroom provide comfortable living spaces for the whole family.

## **AT A GLANCE**

- Victorian House Improved By The Current Owners
- Three Well Proportioned Bedrooms
- Two Reception Rooms
- Recently Replaced Boiler
- Impressive Recently Refitted Kitchen
- Close Proximity To Reading West Train Station
- Private Fully Enclosed Garden
- First Floor Bathroom