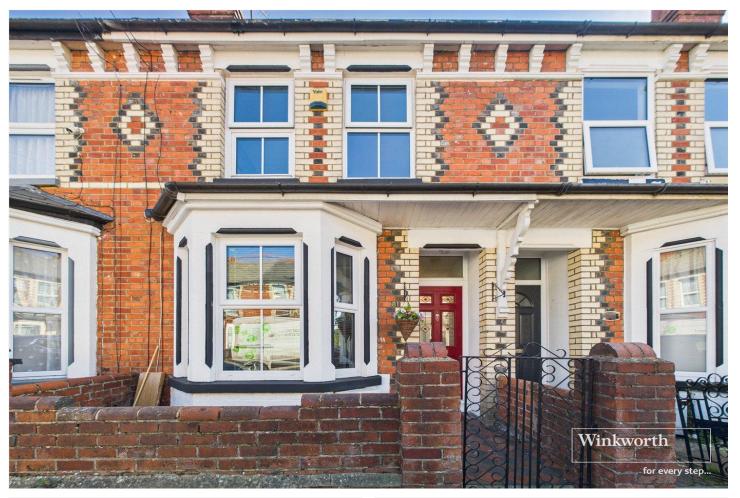

## **DESCRIPTION:**

Presenting this beautifully improved Three bedroom Victorian terraced house, meticulously enhanced by the current owners. The property features an impressive recently refitted kitchen, a bay-fronted living room, and a dining room, offering a perfect blend of elegance and functionality. The three well-proportioned bedrooms and family bathroom provide comfortable living spaces for the whole family.

## **AT A GLANCE**

- Victorian House Improved By The Current Owners
- Three Well Proportioned Bedrooms
- Two Reception Rooms
- Recently Replaced Boiler
- Impressive Recently Refitted Kitchen
- Close Proximity To Reading West Train Station
- Private Fully Enclosed Garden
- First Floor Bathroom