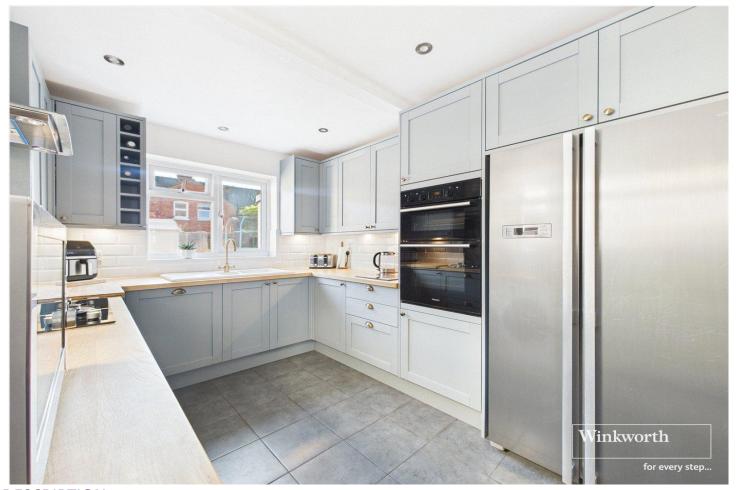

## **DESCRIPTION:**

Presenting this beautifully improved Three bedroom Victorian terraced house, meticulously enhanced by the current owners. The property features an impressive recently refitted kitchen, a bay-fronted living room, and a dining room, offering a perfect blend of elegance and functionality. The three well-proportioned bedrooms and family bathroom provide comfortable living spaces for the whole family.

## **AT A GLANCE**

- Victorian House Improved By The Current Owners
- Three Well Proportioned Bedrooms
- Two Reception Rooms
- Recently Replaced Boiler
- Impressive Recently Refitted Kitchen
- Close Proximity To Reading West Train Station
- Private Fully Enclosed Garden
- First Floor Bathroom