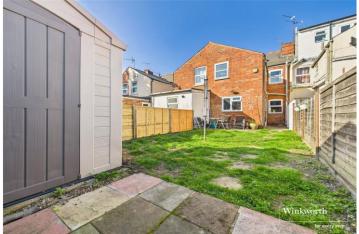

Benefiting from a recent boiler replacement, this property is not only aesthetically pleasing but also ensures modern convenience. The private, fully enclosed garden is ideal for outdoor relaxation and entertainment. Situated in close proximity to Reading West Train Station, this home offers easy access to transport links, making commuting a breeze.

## **AT A GLANCE**

- Victorian House Improved By The Current Owners
- Three Well Proportioned Bedrooms
- Two Reception Rooms
- Recently Replaced Boiler
- Impressive Recently Refitted Kitchen
- Close Proximity To Reading West Train Station
- Private Fully Enclosed Garden
- First Floor Bathroom