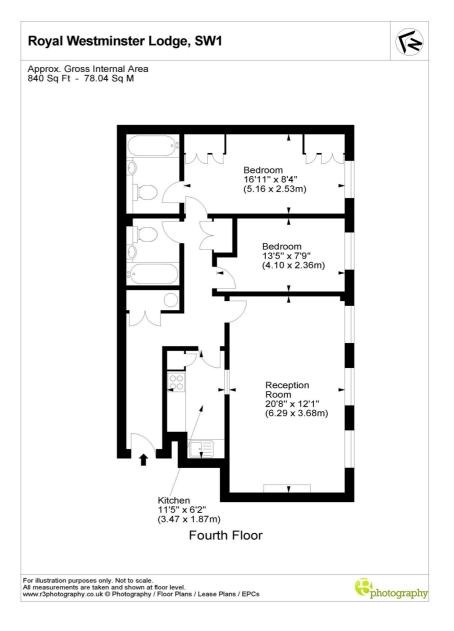

Covering some 840 sq ft the flat consists of a large entrance corridor, lovely, bright reception room large enough for ample dining and reception areas, separate modern kitchen, master bedroom with great storage and ensuite bathroom, second double room and family bathroom.