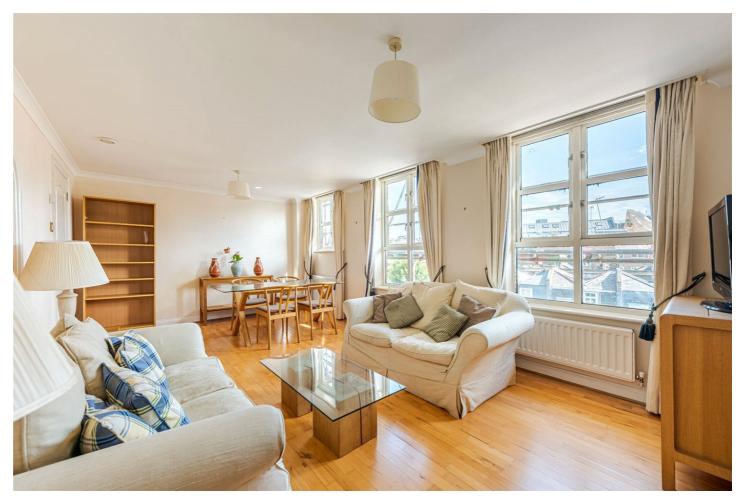

### ELVERTON STREET, UK, SW1P £900,000 LEASEHOLD

Positioned on the rear of this exclusive Westminster apartment building and on the 4th floor (with lift) this quiet flat has lovely views from the reception room and both bedrooms.

Covering some 840 sq ft the flat consists of a large entrance corridor, lovely, bright reception room large enough for ample dining and reception areas, separate modern kitchen, master bedroom with great storage and ensuite bathroom, second double room and family bathroom.