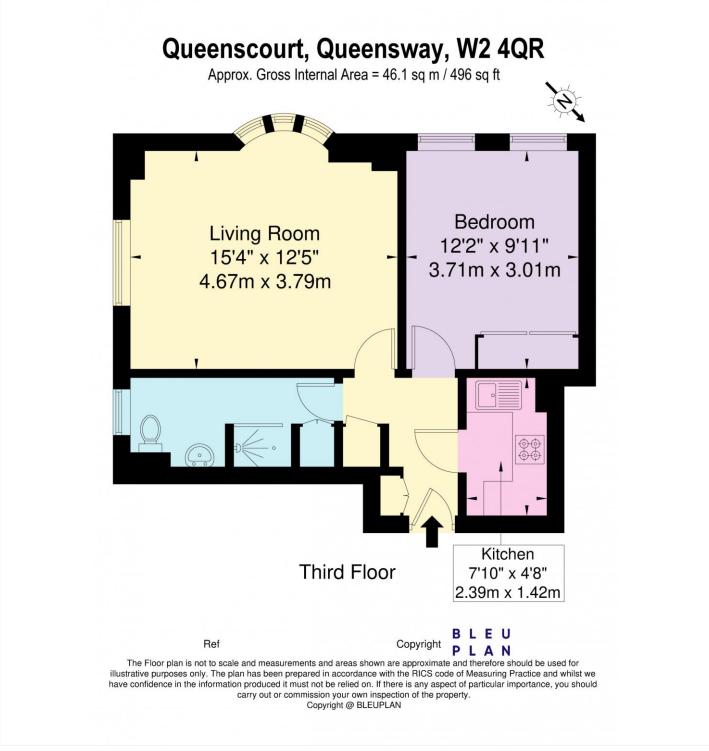

#### LOCAL AUTHORITY AND COUNCIL TAX BAND:

City of Westminster (Band D)

This floorplan is for illustration purposes only and is not to scale. The position and size of doors, windows, appliances and other features are approximate.