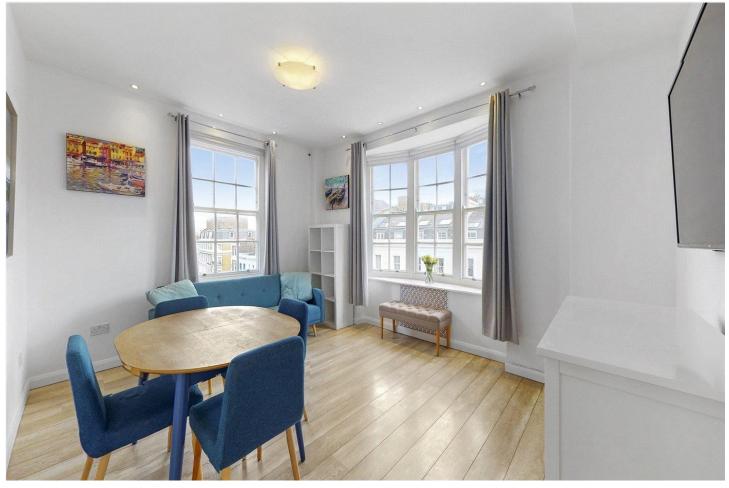

# A LOVELY NEWLY REFURBISHED, BRIGHT AND AIRY ONE BEDROOM FLAT IN THIS PORTERED BLOCK

Long Let, 1 Bedroom, 1 Reception Room, 1 Bathroom, Flat/Apartment, Upper Floor with Lift, Modern, Porter/Concierge, Furnished, 496 Approx. Sq. Ft

#### **DESCRIPTION:**

A lovely refurbished, bright and airy one bedroom flat in this portered block in a fantastic location, close to the tube station restaurants and local amenities, available fully furnished and rent is inclusive of heating and hot water.