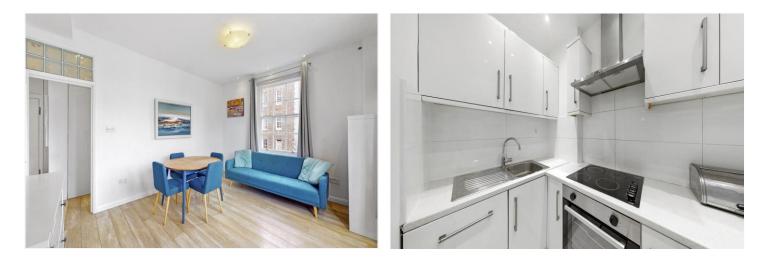

# A LOVELY NEWLY REFURBISHED, BRIGHT AND AIRY ONE BEDROOM FLAT IN THIS PORTERED BLOCK

Long Let, 1 Bedroom, 1 Reception Room, 1 Bathroom, Flat/Apartment, Upper Floor with Lift, Modern, Porter/Concierge, Furnished, 496 Approx. Sq. Ft

#### **DESCRIPTION:**

A lovely refurbished, bright and airy one bedroom flat in this portered block in a fantastic location, close to the tube station restaurants and local amenities, available fully furnished and rent is inclusive of heating and hot water.