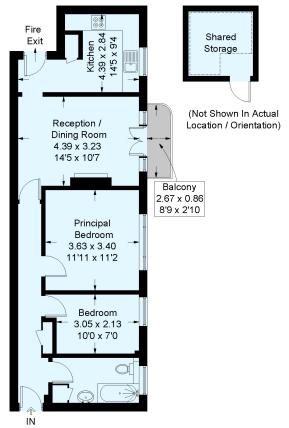

# **Benhurst Court, SW16**

Approximate Floor Area = 61.3 sq m / 660 sq ft Including Limited Use Area (6.0 sq m / 64 sq ft)

= Reduced head height below 1.5m

## **Second Floor**

This plan is for layout guidance only. Not drawn to scale unless stated. Windows and door openings are approximate. Whilst every care is taken in the preparation of this plan, please check all dimensions, shapes and compass bearings before making any decisions reliant upon them. (ID95741)