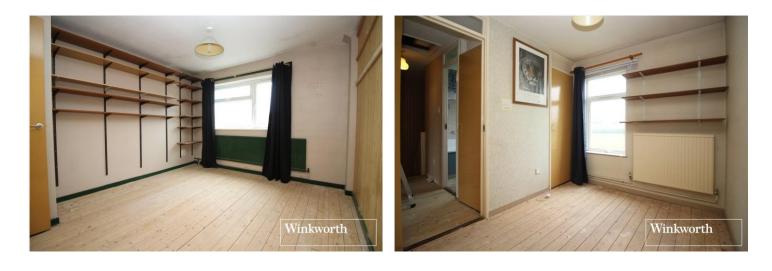

## **DESCRIPTION:**

Overlooking open space to the front and with a garage and parking space to the rear, this three bedroom family house is offered for sale chain free.

In need of some updating, which has been reflected in the sale price, the accommodation totals almost 950 square feet and consists of three bedrooms, family bathroom, guest cloakroom, through lounge and kitchen/breakfast room.

## **AT A GLANCE**

- 3 Bedrooms
- Chain Free
- Garage
- Guest Cloakroom
- 947 Square Feet
- Gas Central Heating
- Double Glazed
- Southerly Rear Garden

This floorplan is for illustration purposes only and is not to scale. The position and size of doors, windows, appliances and other features are approximate.