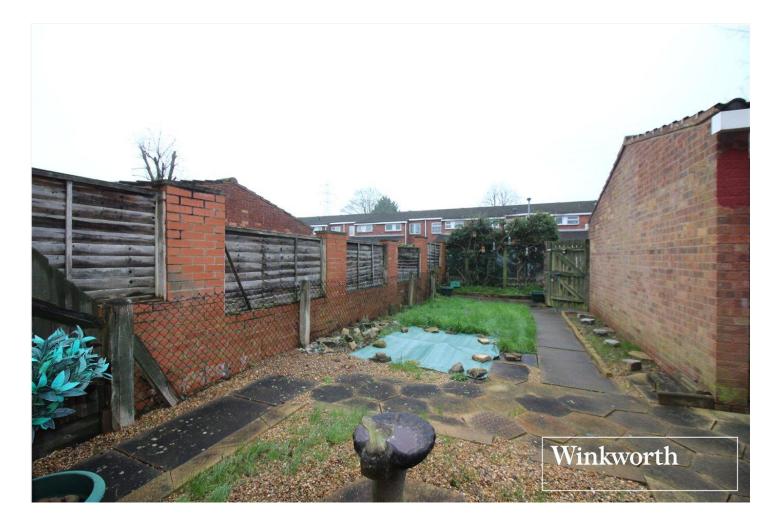

To the rear there is a low maintenance Southerly facing with direct access to the garage and parking space.

## **AT A GLANCE**

- 3 Bedrooms
- Chain Free
- Garage
- Guest Cloakroom
- 947 Square Feet
- Gas Central Heating
- Double Glazed
- Southerly Rear Garden

This floorplan is for illustration purposes only and is not to scale. The position and size of doors, windows, appliances and other features are approximate.