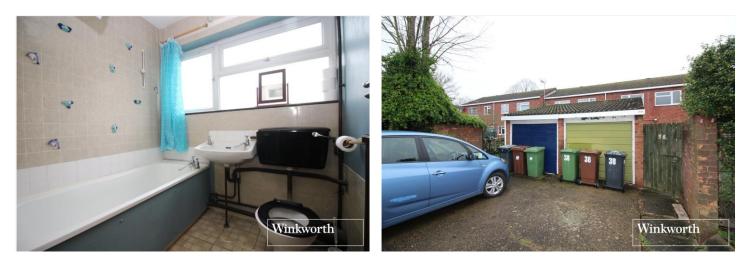

## **DESCRIPTION:**

Overlooking open space to the front and with a garage and parking space to the rear, this three bedroom family house is offered for sale chain free.

In need of some updating, which has been reflected in the sale price, the accommodation totals almost 950 square feet and consists of three bedrooms, family bathroom, guest cloakroom, through lounge and kitchen/breakfast room.

## **AT A GLANCE**

- 3 Bedrooms
- Chain Free
- Garage
- Guest Cloakroom
- 947 Square Feet
- Gas Central Heating
- Double Glazed
- Southerly Rear Garden

This floorplan is for illustration purposes only and is not to scale. The position and size of doors, windows, appliances and other features are approximate.