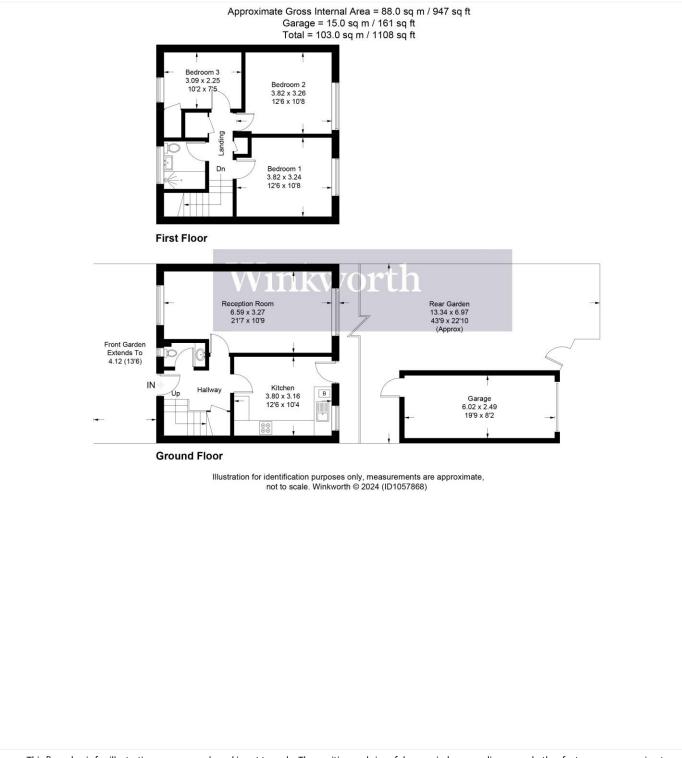

## **DESCRIPTION:**

Overlooking open space to the front and with a garage and parking space to the rear, this three bedroom family house is offered for sale chain free.

In need of some updating, which has been reflected in the sale price, the accommodation totals almost 950 square feet and consists of three bedrooms, family bathroom, guest cloakroom, through lounge and kitchen/breakfast room.

## **AT A GLANCE**

- 3 Bedrooms
- Chain Free
- Garage
- Guest Cloakroom
- 947 Square Feet
- Gas Central Heating
- Double Glazed
- Southerly Rear Garden

This floorplan is for illustration purposes only and is not to scale. The position and size of doors, windows, appliances and other features are approximate.