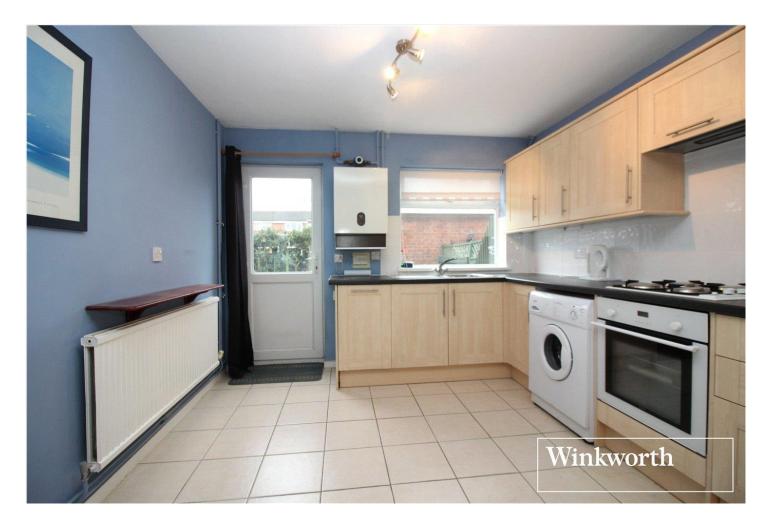

## **DESCRIPTION:**

Overlooking open space to the front and with a garage and parking space to the rear, this three bedroom family house is offered for sale chain free.

In need of some updating, which has been reflected in the sale price, the accommodation totals almost 950 square feet and consists of three bedrooms, family bathroom, guest cloakroom, through lounge and kitchen/breakfast room.