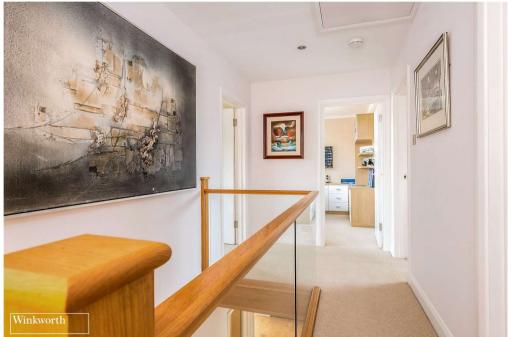

The eye-catching exterior with its deep front garden, block paved drive and anthracite windows with matching contemporary front door give a good indication of the finish inside. Stepping across the threshold brings you to the substantial entrance hall. From here a bespoke oak and glass staircase rises to the upper floor with storage under. Our floorplan provides a detailed layout and room dimensions. Of note is the well-planned ground floor living areas. The rear benefits from a fantastic extension creating a superb area in which to cook, eat, entertain, and relax. The bi-fold doors draw the garden into the space and the addition of an electric awning allows shade when required. The large sitting room is to the front of the property has a box bay window allowing bags of light in.