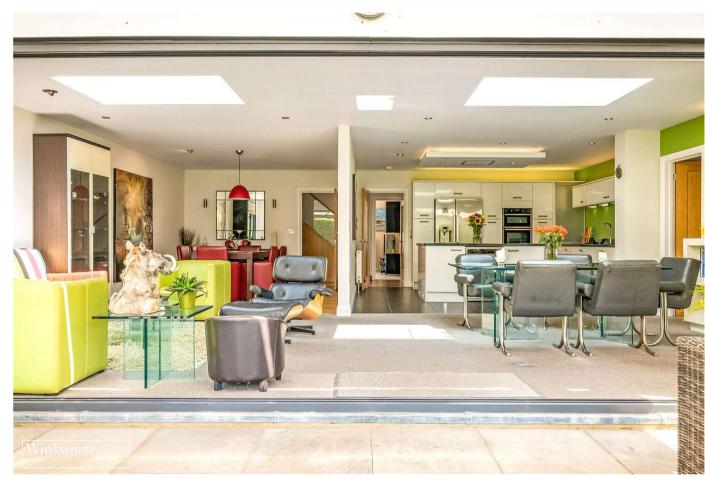

The eye-catching exterior with its deep front garden, block paved drive and anthracite windows with matching contemporary front door give a good indication of the finish inside. Stepping across the threshold brings you to the substantial entrance hall. From here a bespoke oak and glass staircase rises to the upper floor with storage under. Our floorplan provides a detailed layout and room dimensions. Of note is the well-planned ground floor living areas. The rear benefits from a fantastic extension creating a superb area in which to cook, eat, entertain, and relax. The bi-fold doors draw the garden into the space and the addition of an electric awning allows shade when required. The large sitting room is to the front of the property has a box bay window allowing bags of light in.