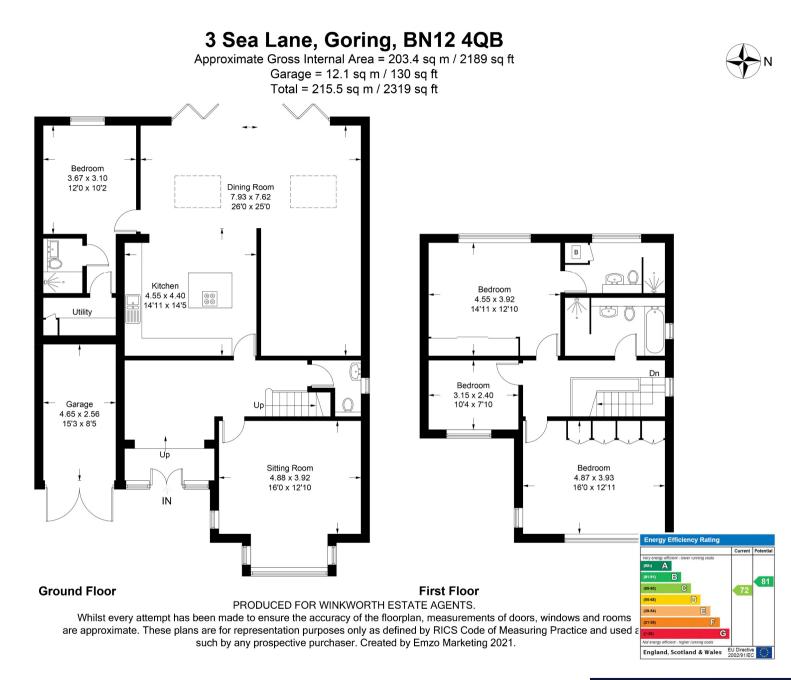

The eye-catching exterior with its deep front garden, block paved drive and anthracite windows with matching contemporary front door give a good indication of the finish inside. Stepping across the threshold brings you to the substantial entrance hall. From here a bespoke oak and glass staircase rises to the upper floor with storage under. Our floorplan provides a detailed layout and room dimensions. Of note is the well-planned ground floor living areas. The rear benefits from a fantastic extension creating a superb area in which to cook, eat, entertain, and relax. The bi-fold doors draw the garden into the space and the addition of an electric awning allows shade when required. The large sitting room is to the front of the property has a box bay window allowing bags of light in.

A downstairs bedroom with an en-suite shower room adds an extra dimension for staying guests or a relative and there is a utility room plus a ground floor cloakroom.

The first floor has three double bedrooms with the principal to the rear having an en-suite. The two front bedrooms have easterly views across the green to the sea with the smaller of the two set up as an office. The family bathroom is impeccably presented with a modern suite comprising of a bath, walk-in shower, w.c and basin. The bright upper landing has loft access for extra storage.