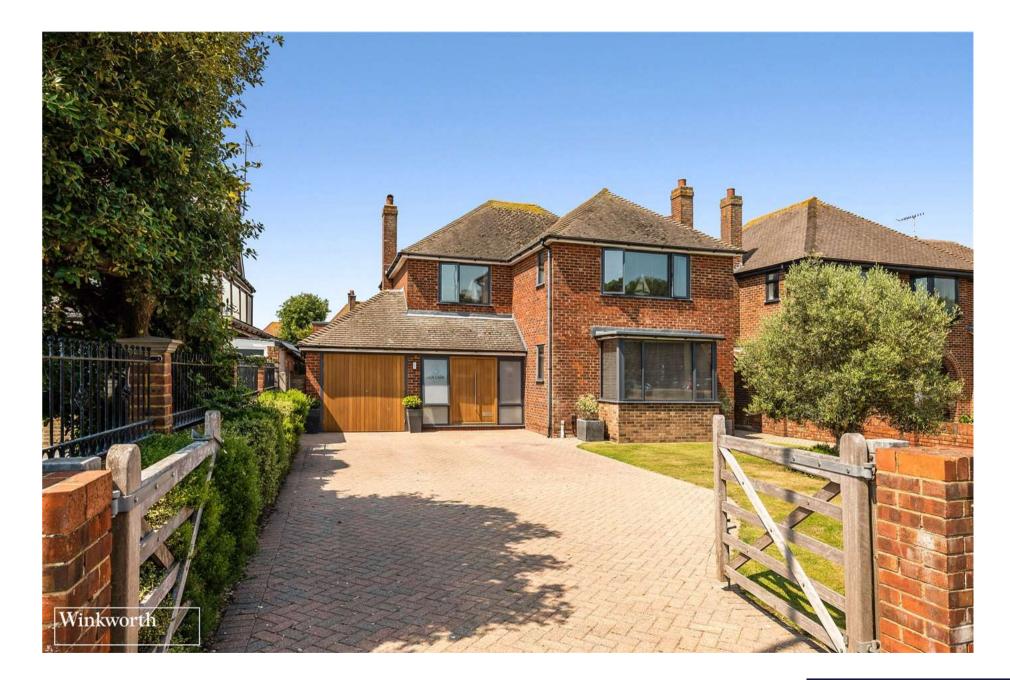

## SEA LANE, WORTHING, WEST SUSSEX, BN12

This stunning detached home has been extensively renovated and extended in recent years. Fabulously presented this fine house offers the opportunity to move in and start living the coastal lifestyle. The proximity to the beach, good schools, Worthing centre and easy access to London for commuters along with high-speed broadband for homeworkers are just a few of the benefits.

The eye-catching exterior with its deep front garden, block paved drive and anthracite windows with matching contemporary front door give a good indication of the finish inside. Stepping across the threshold brings you to the substantial entrance hall. From here a bespoke oak and glass staircase rises to the upper floor with storage under. Our floorplan provides a detailed layout and room dimensions. Of note is the well-planned ground floor living areas. The rear benefits from a fantastic extension creating a superb area in which to cook, eat, entertain, and relax. The bi-fold doors draw the garden into the space and the addition of an electric awning allows shade when required. The large sitting room is to the front of the property has a box bay window allowing bags of light in.