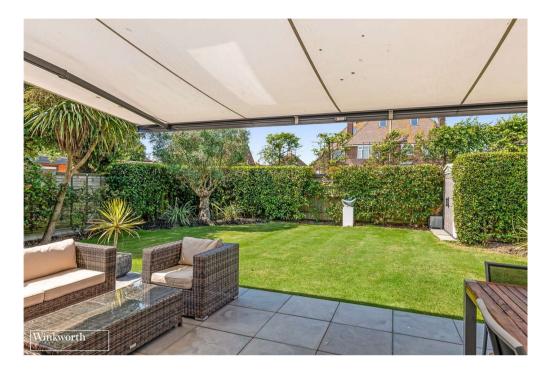

The eye-catching exterior with its deep front garden, block paved drive and anthracite windows with matching contemporary front door give a good indication of the finish inside. Stepping across the threshold brings you to the substantial entrance hall. From here a bespoke oak and glass staircase rises to the upper floor with storage under. Our floorplan provides a detailed layout and room dimensions. Of note is the well-planned ground floor living areas. The rear benefits from a fantastic extension creating a superb area in which to cook, eat, entertain, and relax. The bi-fold doors draw the garden into the space and the addition of an electric awning allows shade when required. The large sitting room is to the front of the property has a box bay window allowing bags of light in.