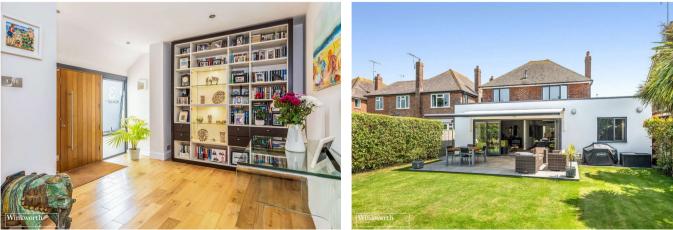

The eye-catching exterior with its deep front garden, block paved drive and anthracite windows with matching contemporary front door give a good indication of the finish inside. Stepping across the threshold brings you to the substantial entrance hall. From here a bespoke oak and glass staircase rises to the upper floor with storage under. Our floorplan provides a detailed layout and room dimensions. Of note is the well-planned ground floor living areas. The rear benefits from a fantastic extension creating a superb area in which to cook, eat, entertain, and relax. The bi-fold doors draw the garden into the space and the addition of an electric awning allows shade when required. The large sitting room is to the front of the property has a box bay window allowing bags of light in.