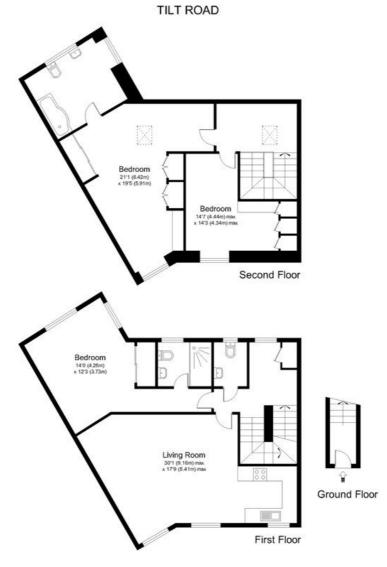

Council Tax Band: F EPC Rating: C

for every step...

Winkworth

for every step...

Approximate Gross Internal Floor Area: 137 m sq / 1473 sq ft

Whilst every attempt has been made to ensure the accuracy of the floor plan contained here, measurements of doors, windows and rooms are approximate and no responsibility is taken for any error, omission or misstatements. These plans are not to scale and are for representation purposes only as defined by RICS Code of Measuring Practice and should be used as such by any prospective purchaser. Specifically on guarantee is given on total square footage of the property if quoted on this plan. Any figure given is for initial guidance only and should not be relied on as a basis of valuation.

This floorplan is for illustration purposes only and is not to scale. The position and size of doors, windows, appliances and other features are approximate.

Weybridge | 01932 854400 | weybridge@winkworth.co.uk