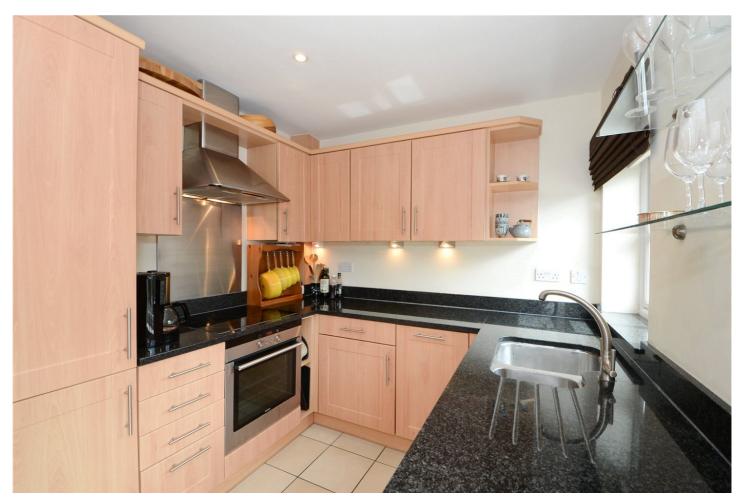

## **DESCRIPTION:**

A well presented 1st floor purpose built duplex apartment offering excellent bright accommodation. 3 double bedrooms, 2 bathrooms, a separate guest toilet, secondary reception area, off street parking. The property is ideally situated between Cobham station and the village. Available in September on an unfurnished basis.